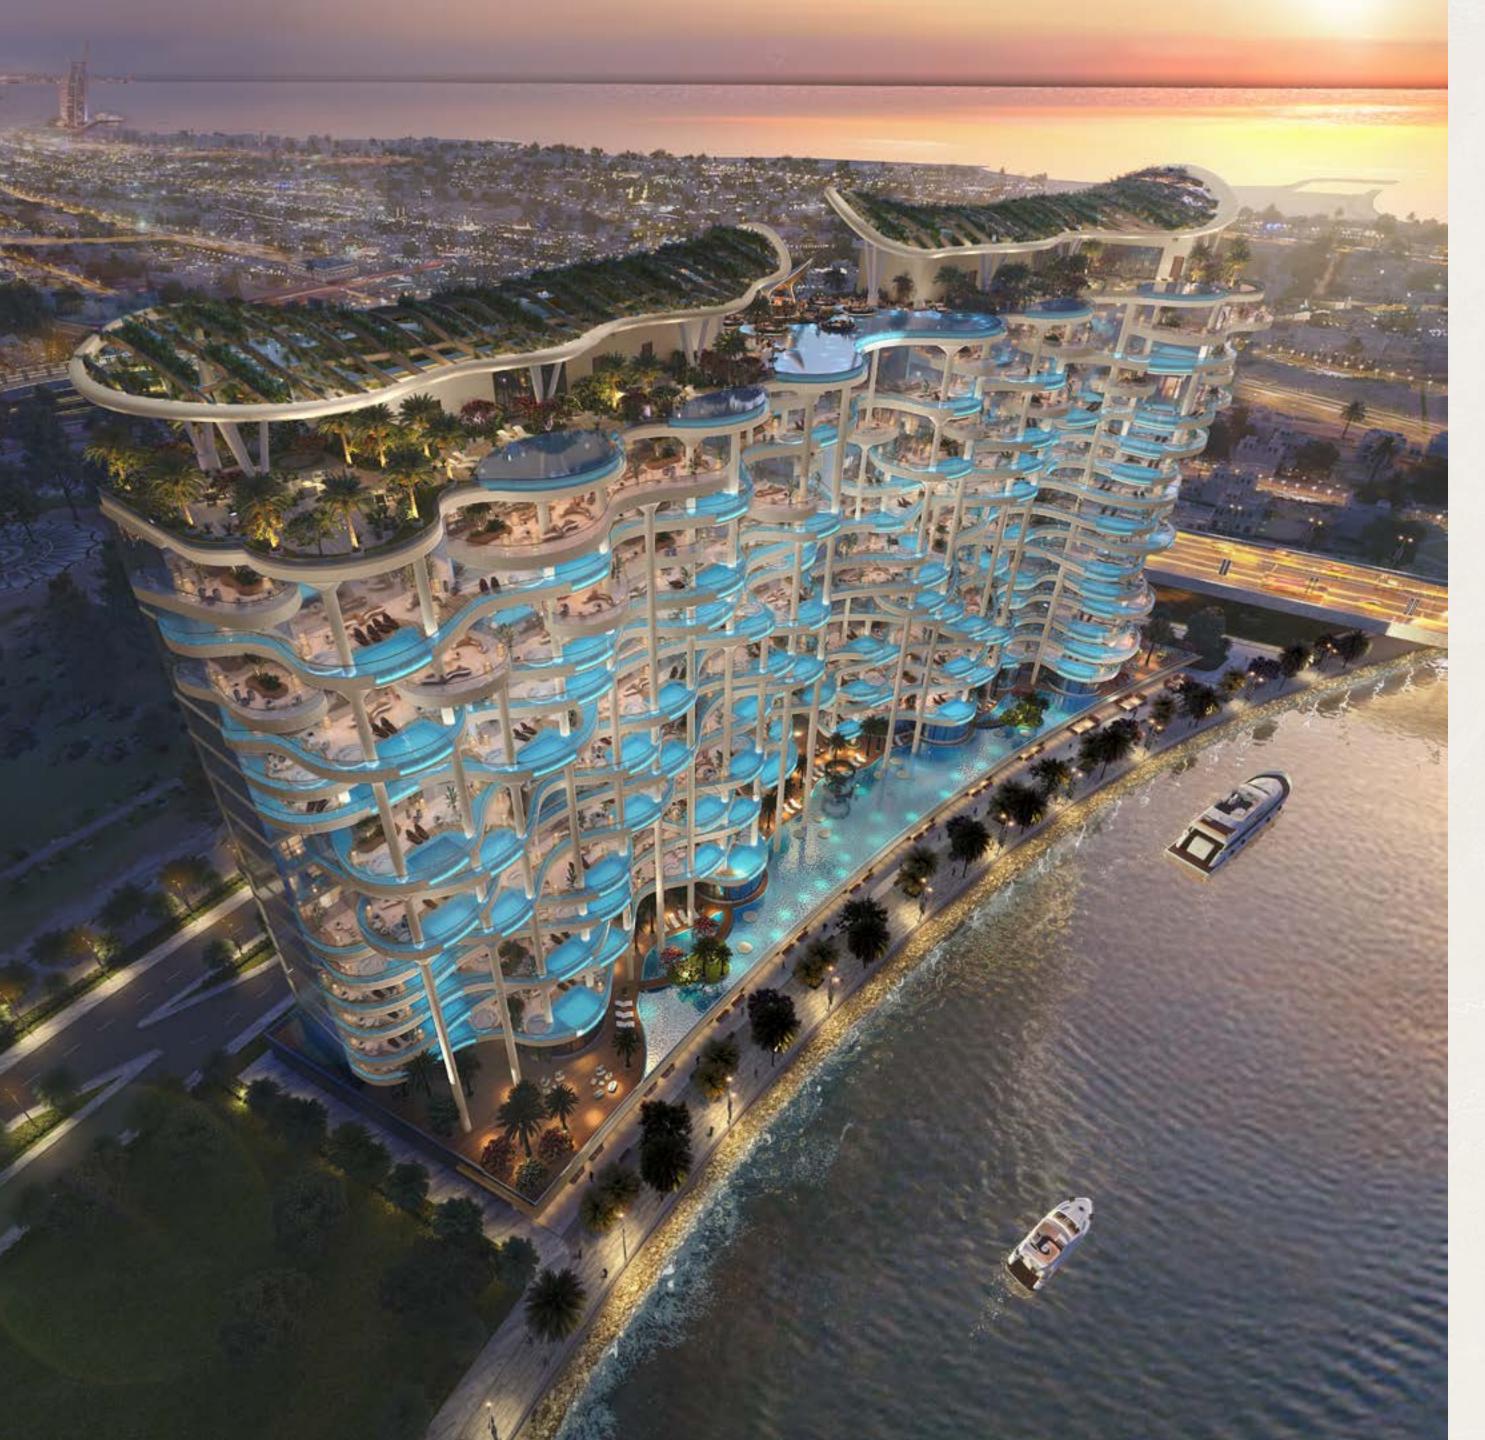

Couture by Cavalli is nestled along the 3.2km Dubai Canal that meanders from the Creek in Old Dubai to the Arabian Gulf. A true feat of human engineering, the canal is home to picturesque vantage points, iconic purple-hued bridge and boardwalk.

### UNBELIEVABLE

Couture by Cavalli is a playground for contemporary, urban aesthetes who love nature. From the podium lagoon to the rooftop pools, leisure and entertainment spaces and lush foliage throughout, every detail ensures exquisite living.

# UNIATOHED

The pinnacle of Couture by Cavalli are the six-bedroom penthouses with their own sky pools as well as inimitable views of Dubai Canal, the city and Safa Park.