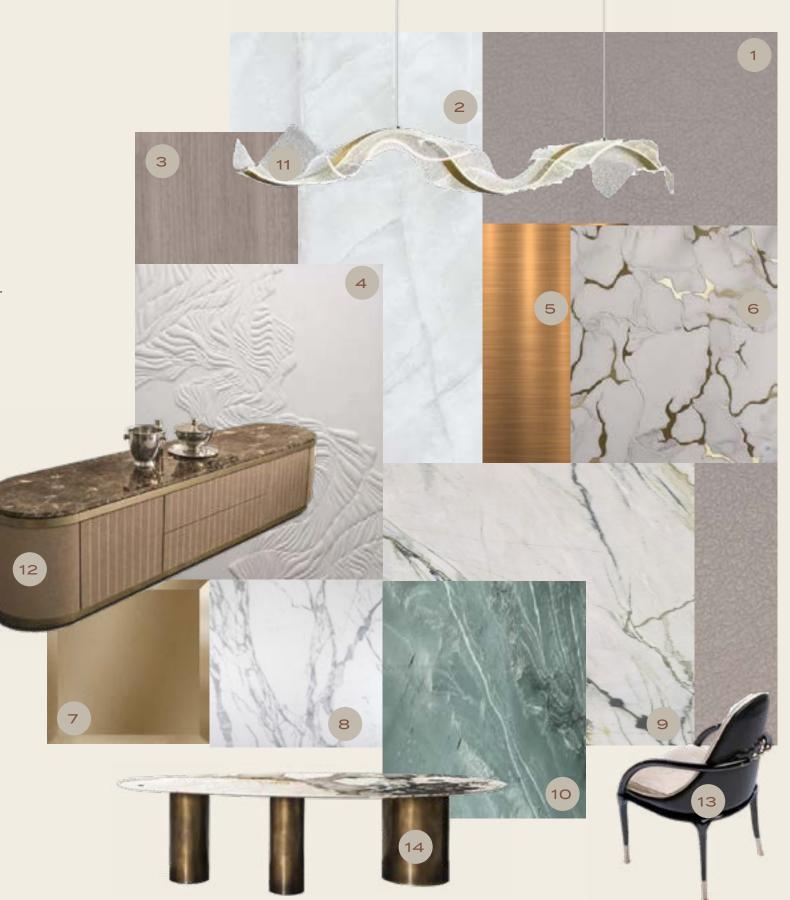

### MATERIAL SPECIFICATION

BEDROOM APARTMENT

FOYER

#### ENTRANCE

- 1. Leather Effect Wallpaper
- 2. Statuario Marble
- 3. Ghiaccio Ice Marble Flooring
- 4. Bronze Metal Detailing
- 5. Ghiaccio Ice Marble + Metal Inlay
- 6. Accent Marble Walls & Staircase
- 7. Vivid Green Marble Flooring Border
- 8. Fluted Statuario Bar Front
- 9. Green Anasian Marble Bar Top

#### FORMAL DINING AND KITCHEN

- 1. Leather Effect Wallpaper
- 2. Ghiaccio Ice Marble Flooring
- 3. Timber Veneer Sliding Door
- 4. Leather Accent wall
- 5. Bronze Metal Detailing
- 6. Ghiaccio Ice Marble + Metal Inlay
  Under Dining Flooring
- 7. Tinted Bronze Mirror Ceiling
- 8. Statuario 8 Marble Niche Plinth
- 9. Accent Green Marble Island Top
- 10. Vivid Green Marble Flooring Border
- 11. Customized Chandelier
- 12.Longhi Gordon Buffet
- 13. Visionnaire Chair
- 14.Baxter Lagos Dining Table