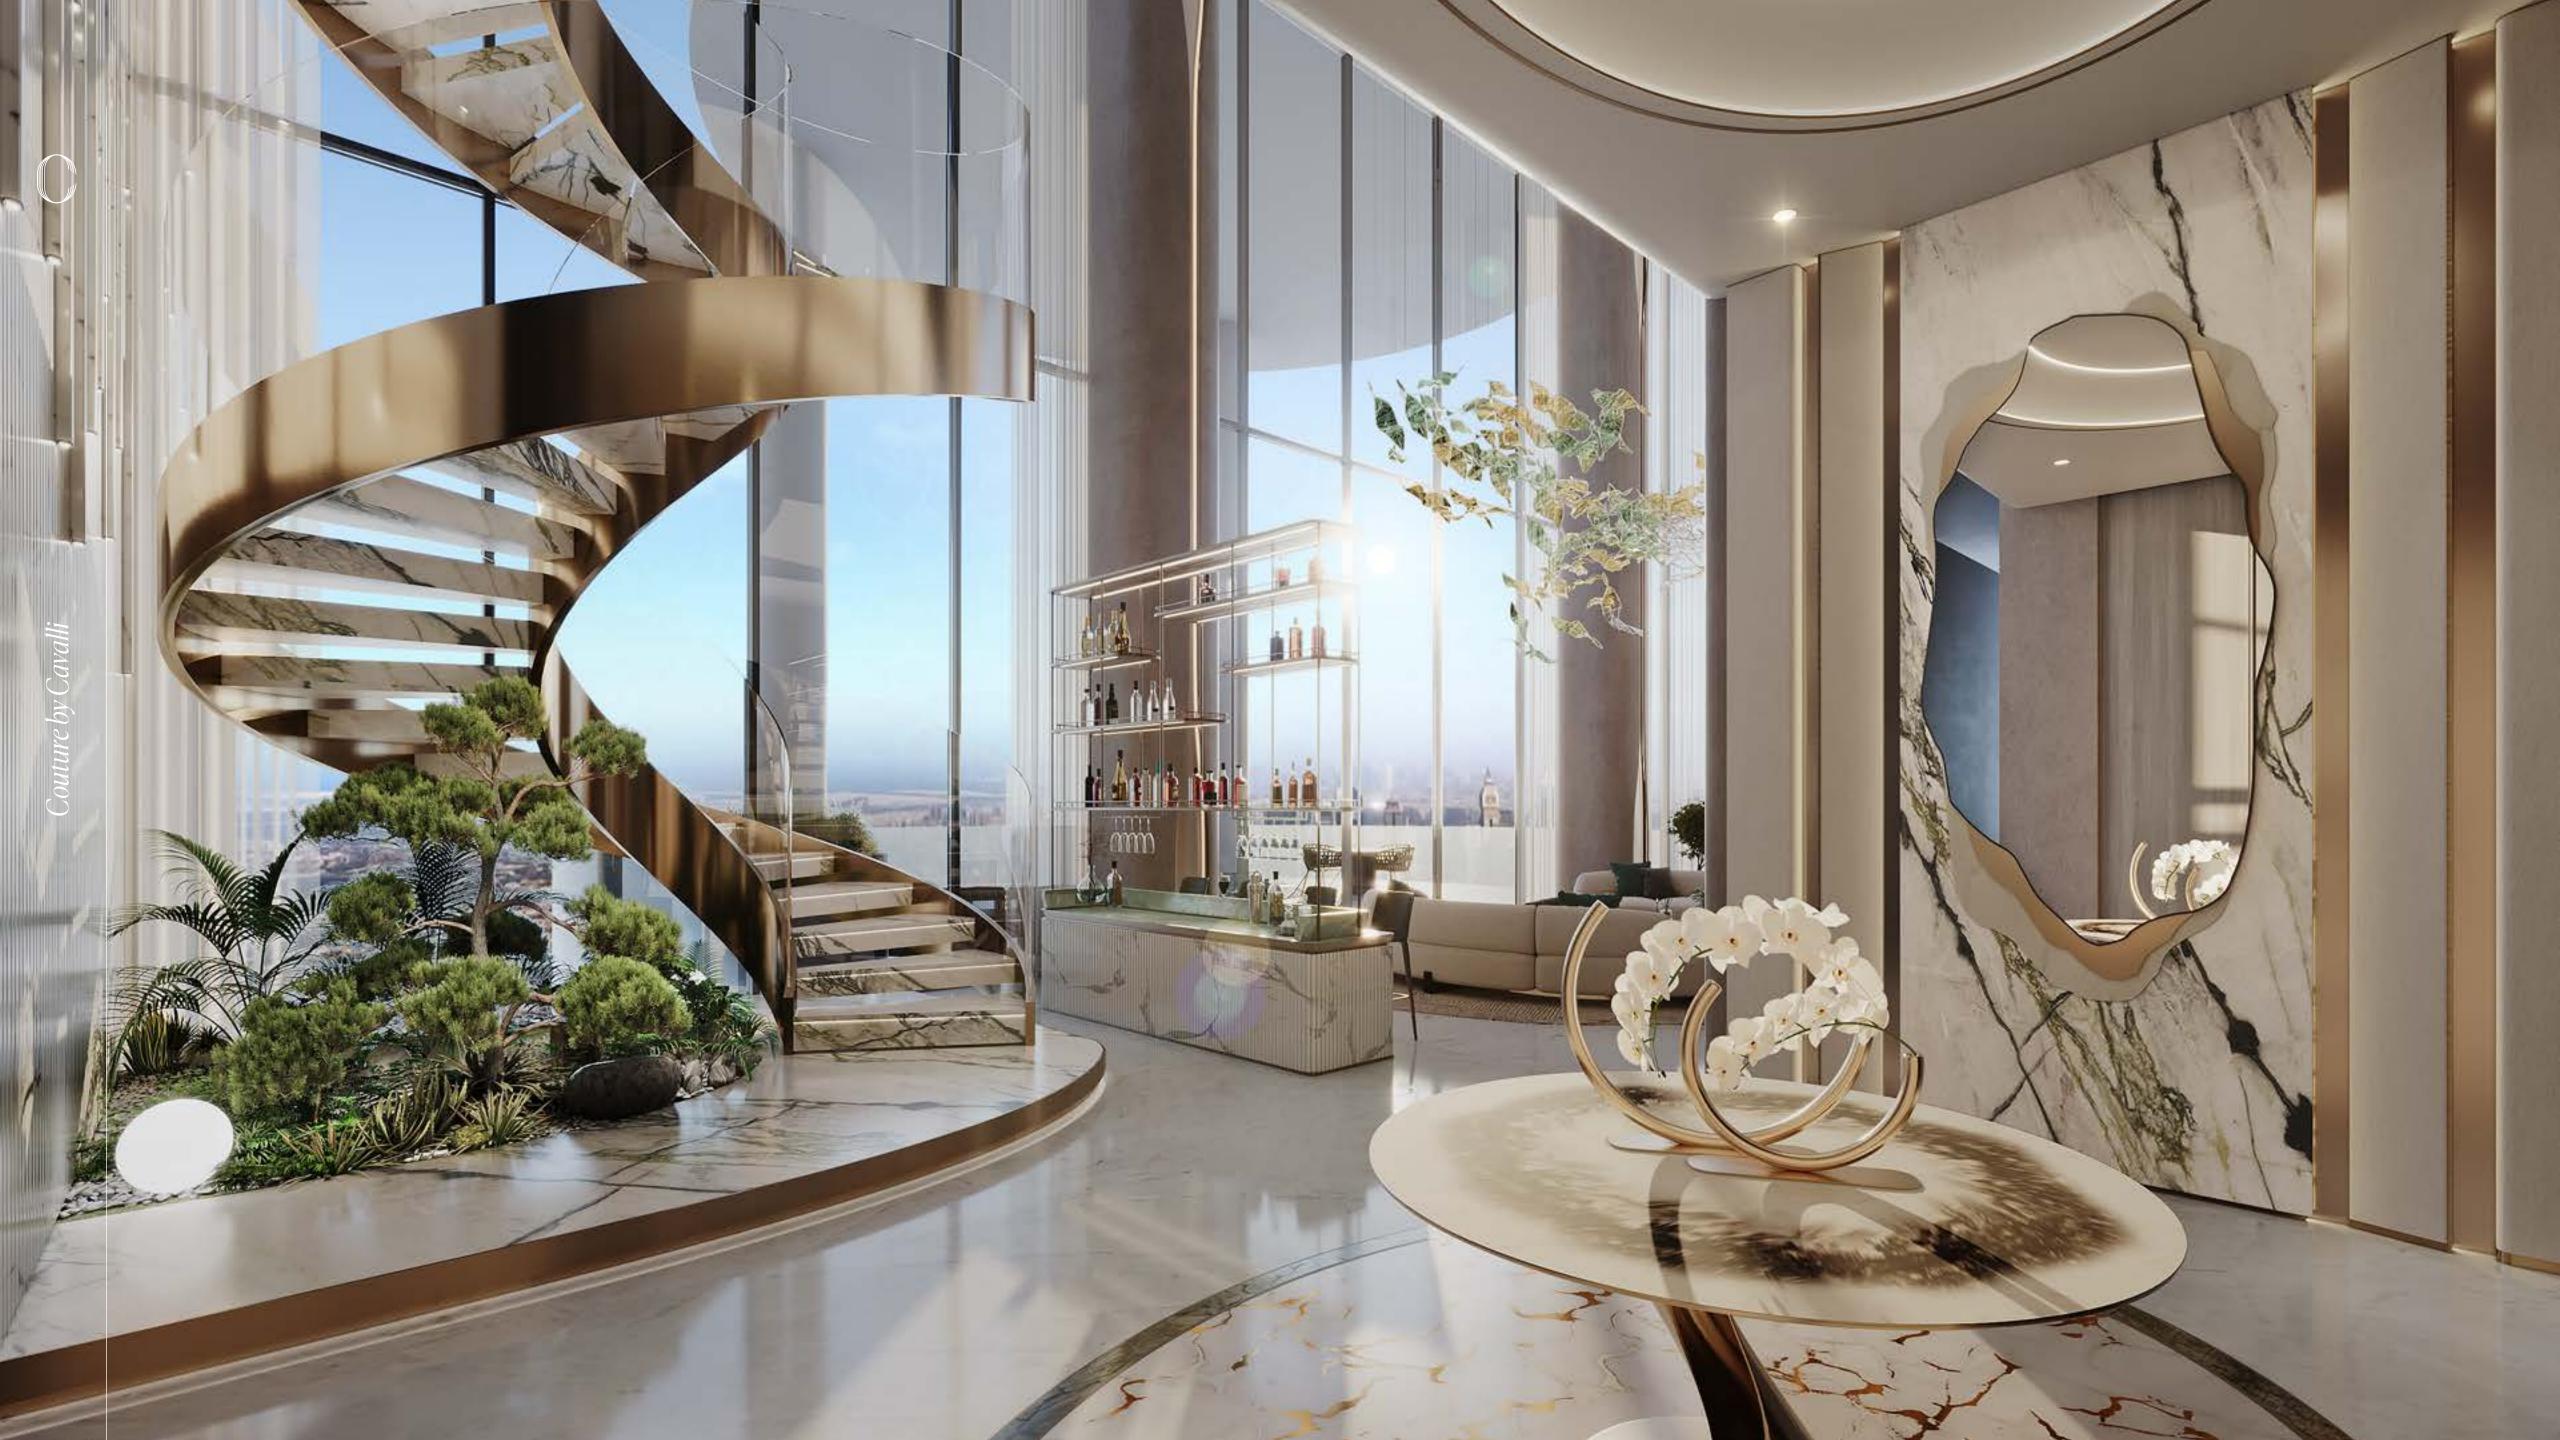

### MATERIAL SPECIFICATION

BEDROOM APARTMENT

FOYER

#### ENTRANCE

- 1. Leather Effect Wallpaper
- 2. Statuario Marble
- 3. Ghiaccio Ice Marble Flooring
- 4. Bronze Metal Detailing
- 5. Ghiaccio Ice Marble + Metal Inlay
- 6. Accent Marble Walls & Staircase
- 7. Vivid Green Marble Flooring Border
- 8. Fluted Statuario Bar Front
- 9. Green Anasian Marble Bar Top