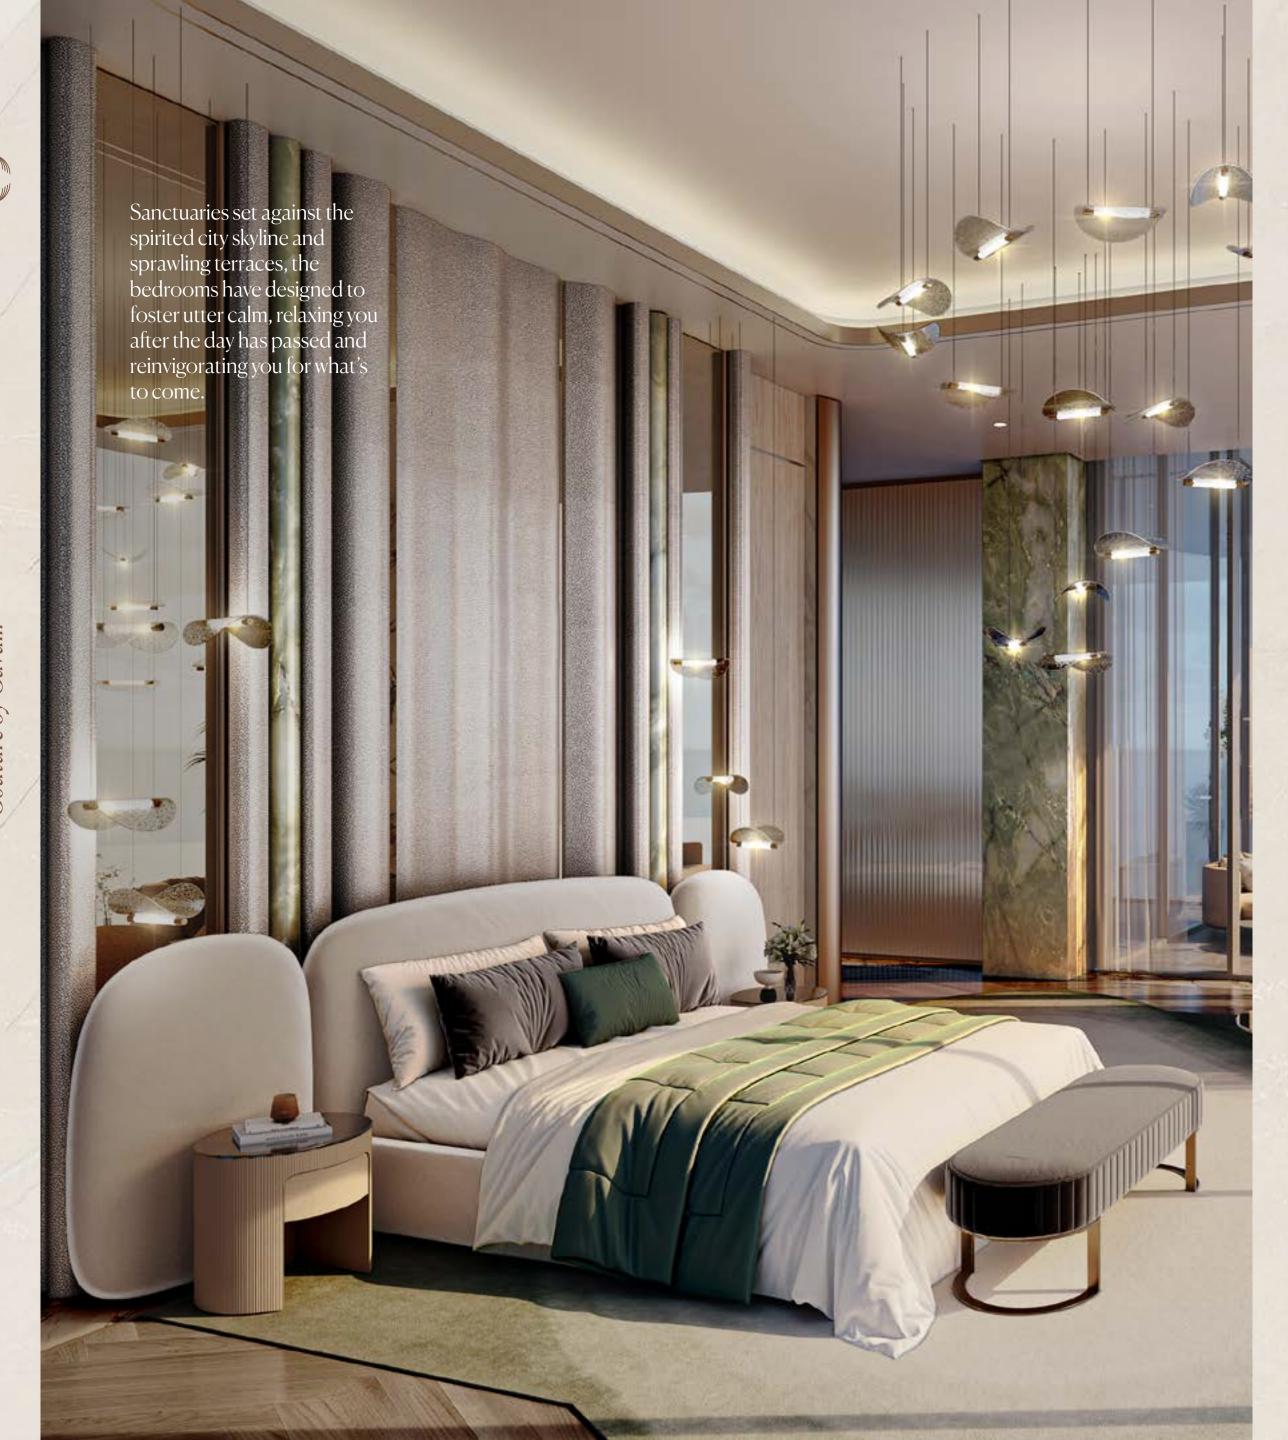

# IMPECCABLY

CRAFTED

outure by Cavalli

MASTER BEDROOM

#### MASTER BEDROOM

- 1. Alpinus Marble Flooring
- 2. Herringbone Parquet Flooring
- 3. Bronze Metal Detailing
- 4. Shagreen Leather Headboard Wall
- 5. Green Onyx Wall
- 6. Flutted Glass Wall
- 7. Timber Veneer Doors
- 8. Suede Effect Wallpaper not visible on render
- 9. Tinted Bonze Mirror Headboard Wall
- 10. Paolo Castelli Vao Bed
- 11. Soul Turi Armchair
- 12.Rugiano Vogue Night Table
- 13.Mami Floor Lamp
- 14.Tavlino Verre Table
- 15.Paolo Castelli Manta Suspended Lighting

MASTER

ENSUITE

#### MASTER ENSUITE

- 1. Alpinus Marble Flooring and Walls
- 2. Green Onyx
- 3. Mother Of Pearl Vanity Drawers
- 4. Bronze Metal Detailing
- 5. Silver Mirror
- 6. Clear Tempered Glass Doors

MASTER

W A L K - I N
C L O S E T