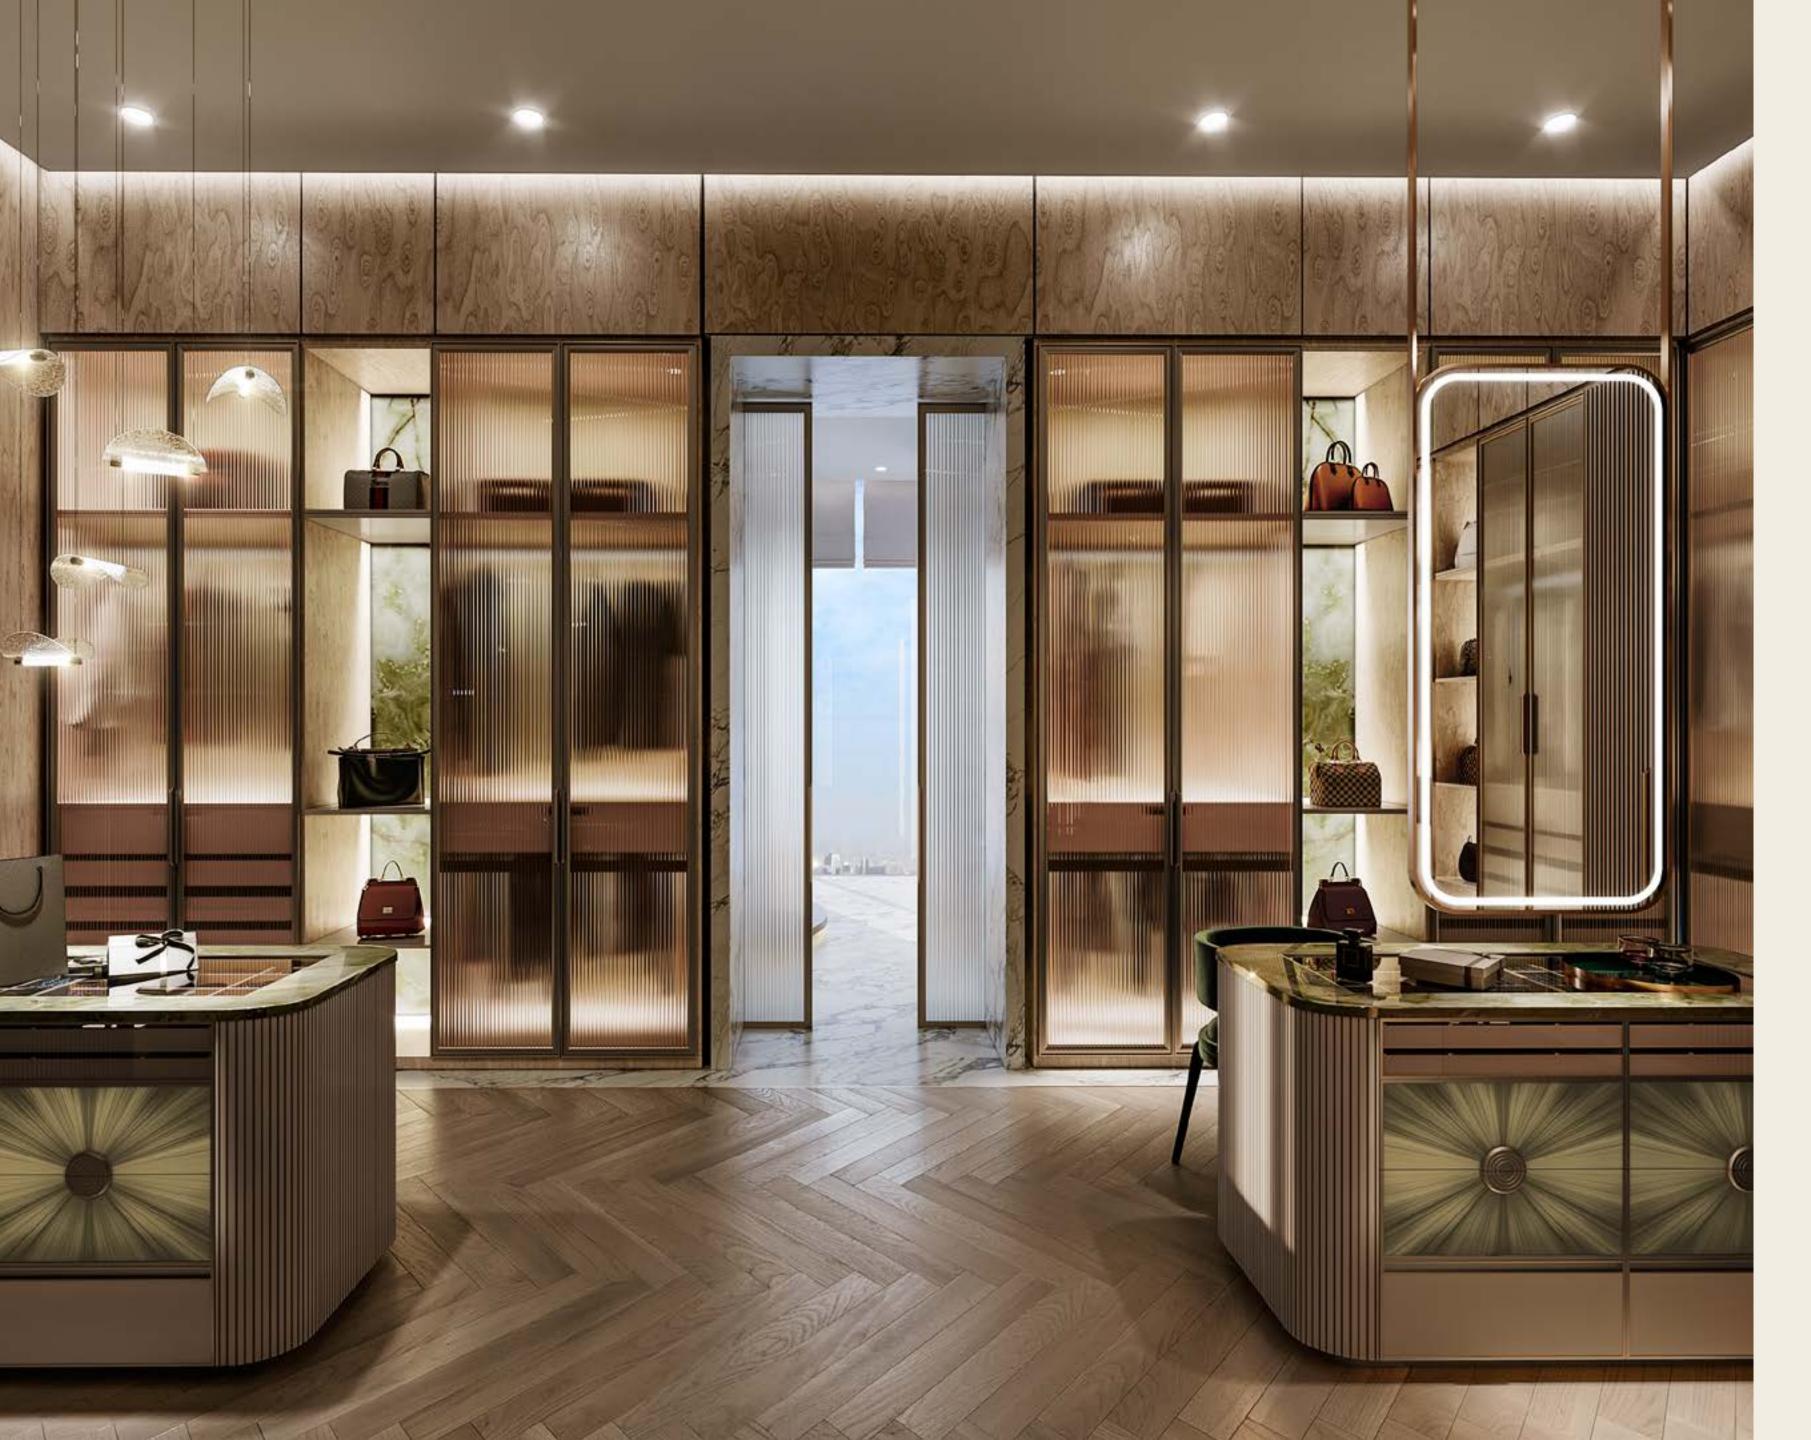

## MASTER WALK-IN CLOSET

- 1. Timber Veneer Island Drawer insert (Not visible on render)
- 2. Herringbone Parquet Flooring
- 3. Alpinus Marble Flooring
- 4. Fluted Lacquer Island Front
- 5. Plain Lamininate Island Front
- 6. Silver Mirror Island
- 7. Green Onyx Closet Back & Island Top
- 8. Bronze Metal Detailing
- 9. Burled Timber Veneer Cabinet Interior & Wall
- 10. Straw Marquetry Island Front
- 11. Tinted Glass Island Top
- 12. Flutted Glass Shutters
- 13.Gallotti & Raddice Janette Chair
- 14.Paolo Castelli Manta