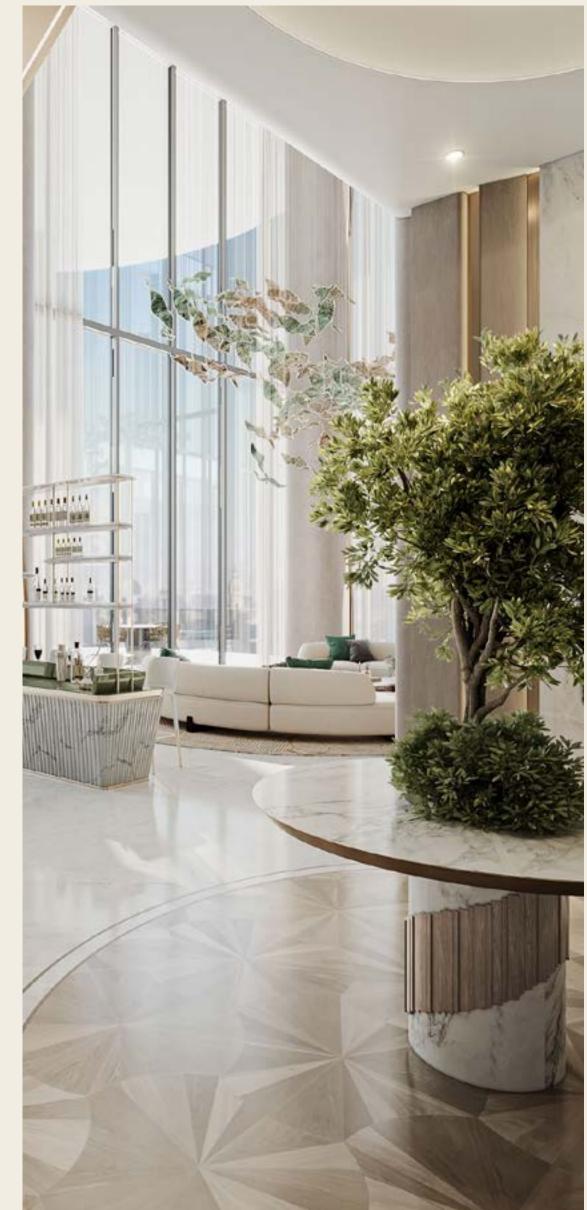

### PODIUM AMENITIES

- · Dubai-First: Lagoon on Podium
- Gym/Spa with Floating Treatment Rooms
- · Cigar Lounge, Club Rooms, Floating Juice Bar & Cabanas
- Tropical Island Garden
- Grand Cavalli-Branded Lobby

### UNDISCOVERED

Explore the lagoons on the podium level for an utterly distinctive experience with an archipelago of islands. Visit the first for the gym, the second for an indulgent spa experience and the third to savour fine dining just steps from your home.