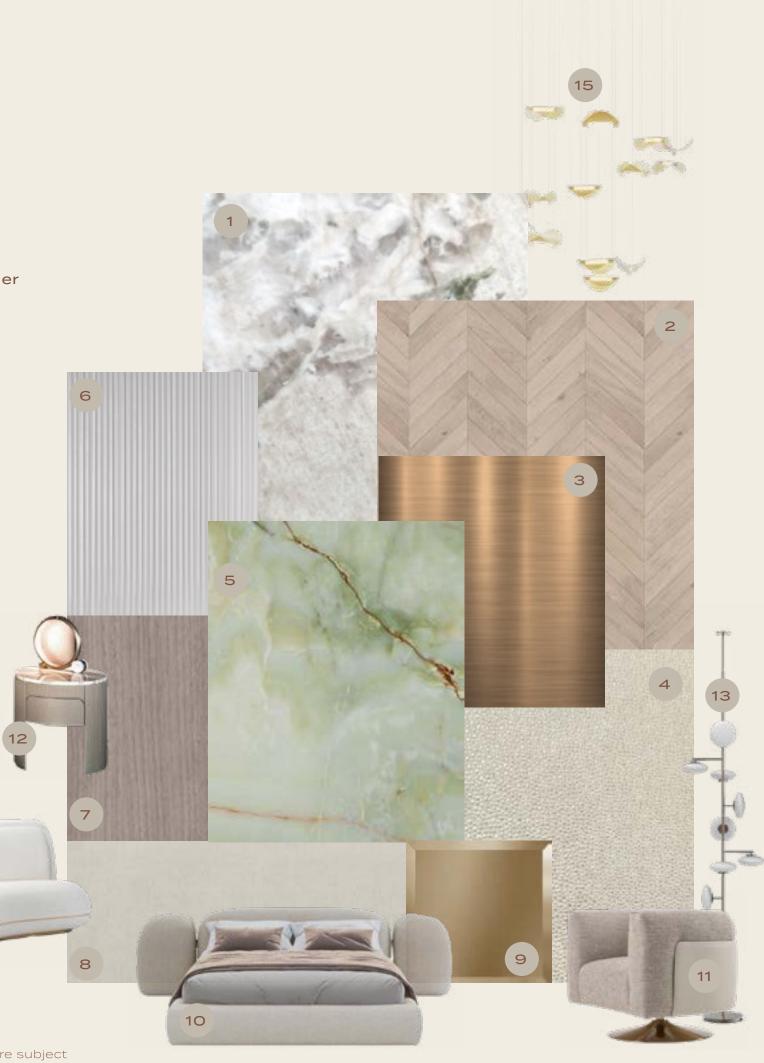

#### ENTRANCE

- 1. Leather Effect Wallpaper
- 2. Statuario Marble
- 3. Ghiaccio Ice Marble Flooring
- 4. Bronze Metal Detailing
- 5. Ghiaccio Ice Marble + Metal Inlay
- 6. Accent Marble Walls & Staircase
- 7. Vivid Green Marble Flooring Border
- 8. Fluted Statuario Bar Front
- 9. Green Anasian Marble Bar Top

#### FORMAL LIVING

- 1. Textured Paint to Columns
- 2. Statuario Marble Bar Shelving
- 3. Ghiaccio Ice Marble Flooring
- 4. Bronze Metal Detailing
- 5. Fluted Statuario Bar Front
- 6. Green Anasian Marble Bar Top
- 7. San Souci
- 8. Suspended Lighting
- 9. Georgetti Hug Armchair
- 10. Paolo Castelli Claude Coffee Tables
- 11. Paolo Castelli Vao 380 Sofa

#### FORMAL DINING AND KITCHEN

- 1. Leather Effect Wallpaper
- 2. Ghiaccio Ice Marble Flooring
- 3. Timber Veneer Sliding Door
- 4. Leather Accent wall
- 5. Bronze Metal Detailing
- 6. Ghiaccio Ice Marble + Metal Inlay
  Under Dining Flooring
- 7. Tinted Bronze Mirror Ceiling
- 8. Statuario 8 Marble Niche Plinth
- 9. Accent Green Marble Island Top
- 10. Vivid Green Marble Flooring Border
- 11. Customized Chandelier
- 12.Longhi Gordon Buffet
- 13. Visionnaire Chair
- 14.Baxter Lagos Dining Table

#### FAMILY LIVING

- 1. Leather Effect Wallpaper
- 2. Ghiaccio Ice Marble Flooring
- 3. Timber Veneer Sliding Door
- 4. Accent Marble
- 5. Bronze Metal Detailing
- 6. Bronze Laminate Kitchen Cabinets
- 7. Lacquer TV wall

#### CINEMA

- 1. Acoustic Fabric Wall Panelling
- 2. Silver Wave Marble Joinery inlay
- 3. Bronze Metal Detailing
- 4. Green Onyx Ceiling
- 5. Faux Seude Wall
- 6. Bamboo Silk Fitted Carpet

OFFICE

#### OFFICE

- 1. Alpinus Marble Flooring and Walls
- 2. Green Anasian Marble Floor & Wall
- 3. Timber Veneer Shelving and TV
- 4. Bronze Metal Detailing
- 5. Bronze Mirror Ceiling
- 6. Laminated Glass With Metal Mesh Sliding Doors
- 7. Lacquer TV wall
- 8. Suede Wallpaper Desk Wall
- 9. Fluted Lacquer TV wall

#### MASTER BEDROOM

- 1. Alpinus Marble Flooring
- 2. Herringbone Parquet Flooring
- 3. Bronze Metal Detailing
- 4. Shagreen Leather Headboard Wall
- 5. Green Onyx Wall
- 6. Flutted Glass Wall
- 7. Timber Veneer Doors
- 8. Suede Effect Wallpaper not visible on render
- 9. Tinted Bonze Mirror Headboard Wall
- 10. Paolo Castelli Vao Bed
- 11. Soul Turi Armchair
- 12.Rugiano Vogue Night Table
- 13.Mami Floor Lamp
- 14.Tavlino Verre Table
- 15.Paolo Castelli Manta Suspended Lighting

#### MASTER ENSUITE

- 1. Alpinus Marble Flooring and Walls
- 2. Green Onyx
- 3. Mother Of Pearl Vanity Drawers
- 4. Bronze Metal Detailing
- 5. Silver Mirror
- 6. Clear Tempered Glass Doors

MASTER

W A L K - I N
C L O S E T

## MASTER WALK-IN CLOSET

- 1. Timber Veneer Island Drawer insert (Not visible on render)
- 2. Herringbone Parquet Flooring
- 3. Alpinus Marble Flooring
- 4. Fluted Lacquer Island Front
- 5. Plain Lamininate Island Front
- 6. Silver Mirror Island
- 7. Green Onyx Closet Back & Island Top
- 8. Bronze Metal Detailing
- 9. Burled Timber Veneer Cabinet Interior & Wall
- 10. Straw Marquetry Island Front
- 11. Tinted Glass Island Top
- 12. Flutted Glass Shutters
- 13.Gallotti & Raddice Janette Chair
- 14.Paolo Castelli Manta