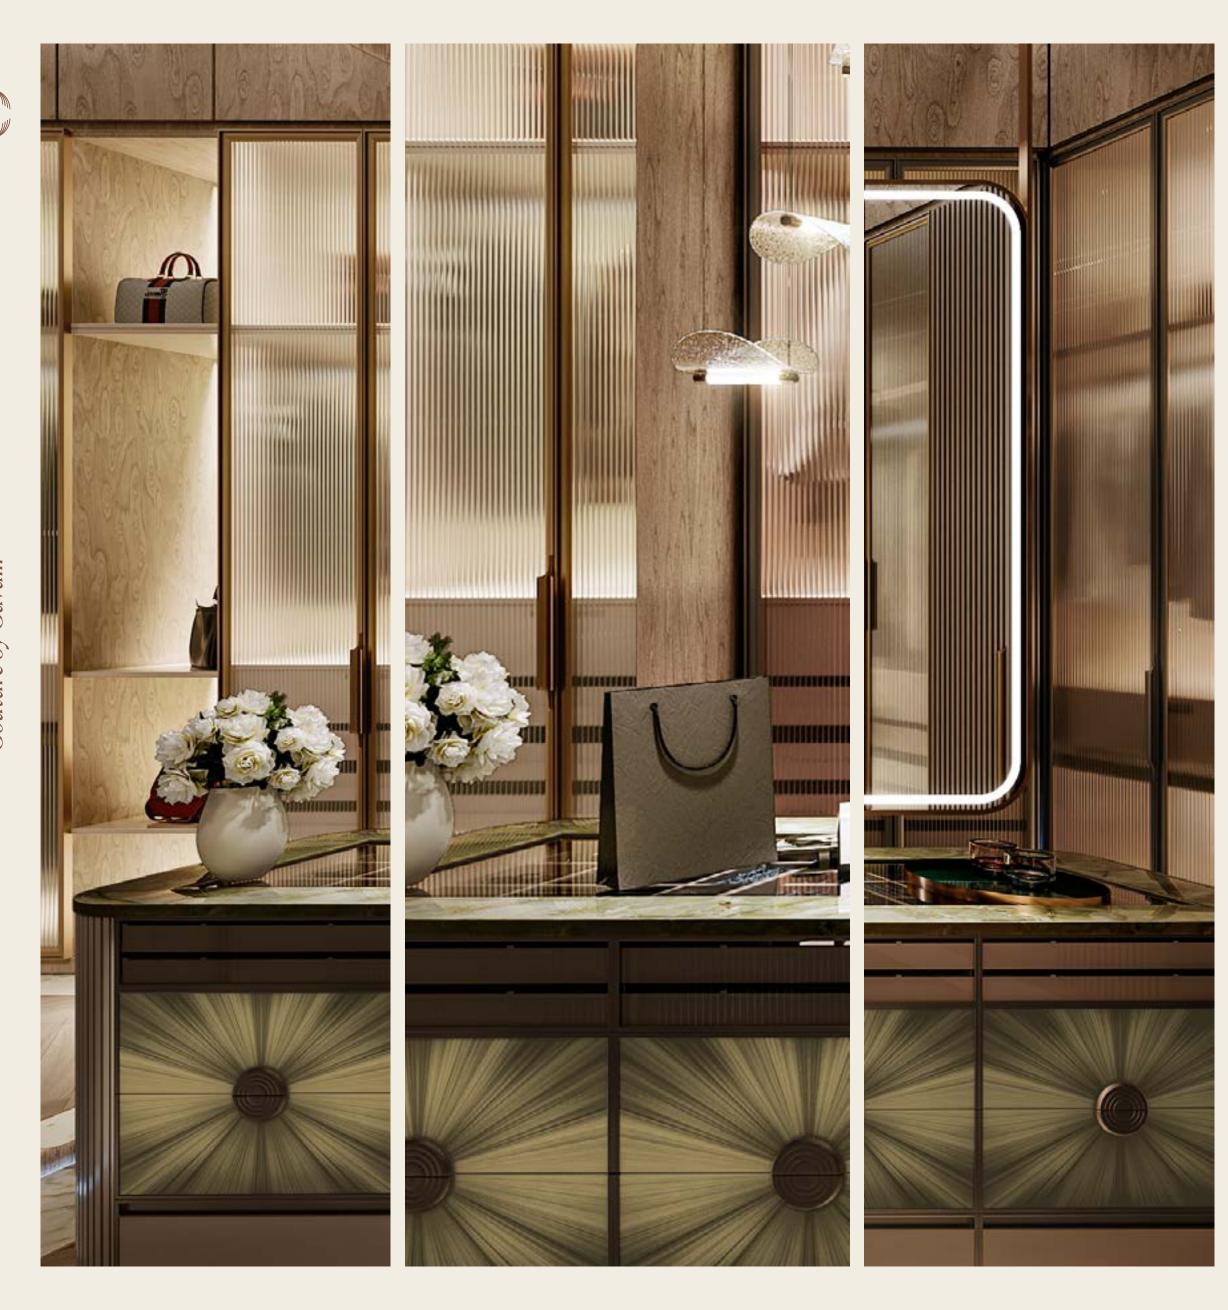

## MASTER WALK-IN CLOSET

- 1. Timber Veneer Island Drawer insert (Not visible on render)
- 2. Herringbone Parquet Flooring
- 3. Alpinus Marble Flooring
- 4. Fluted Lacquer Island Front
- 5. Plain Lamininate Island Front
- 6. Silver Mirror Island
- 7. Green Onyx Closet Back & Island Top
- 8. Bronze Metal Detailing
- 9. Burled Timber Veneer Cabinet Interior & Wall
- 10. Straw Marquetry Island Front
- 11. Tinted Glass Island Top
- 12. Flutted Glass Shutters
- 13.Gallotti & Raddice Janette Chair
- 14.Paolo Castelli Manta