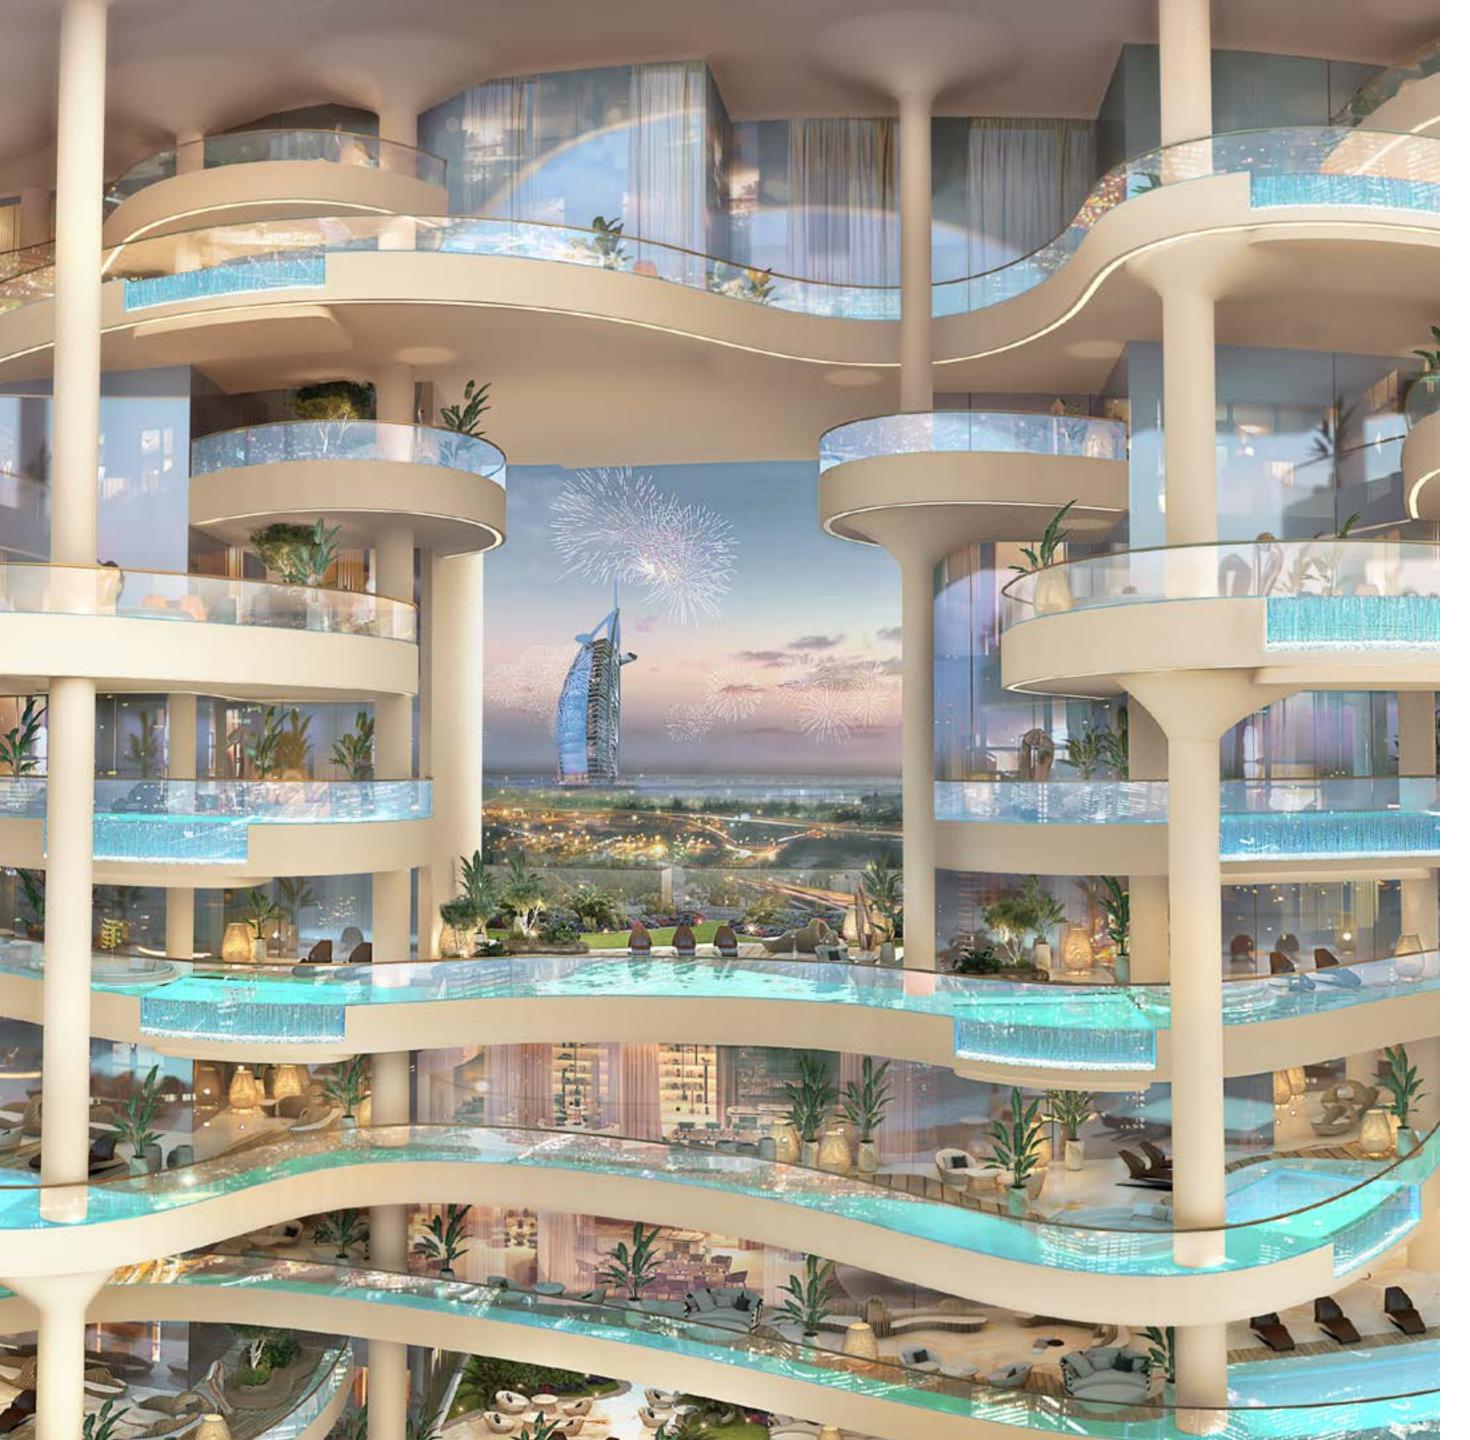

### UNRIVALLED LEVELS OF LUXURY

Private Infinity Pools & Terrace Gardens

Exclusive Sky Party Terrace

Eagoon in a Tower

Rooftop Pool

Cigar Lounge & Club Rooms

Floating Juice Bar

Gym & Spa with Floating Treatment Rooms

### PODIUM AMENITIES

- · Dubai-First: Lagoon on Podium
- Gym/Spa with Floating Treatment Rooms
- · Cigar Lounge, Club Rooms, Floating Juice Bar & Cabanas
- Tropical Island Garden
- Grand Cavalli-Branded Lobby

### UNDISCOVERED

Explore the lagoons on the podium level for an utterly distinctive experience with an archipelago of islands. Visit the first for the gym, the second for an indulgent spa experience and the third to savour fine dining just steps from your home.