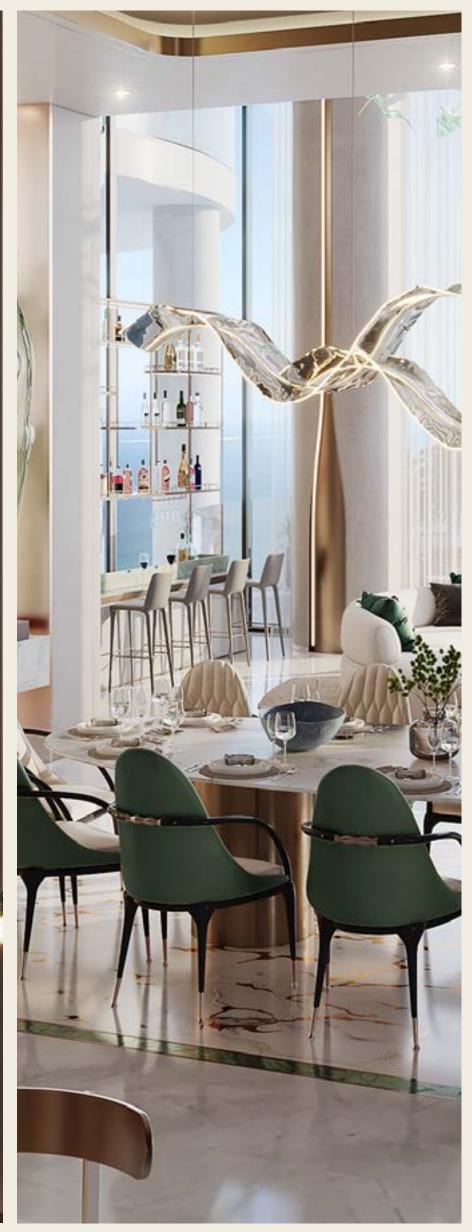

FORMAL DINING & KITCHEN

#### FORMAL DINING AND KITCHEN

- 1. Leather Effect Wallpaper
- 2. Ghiaccio Ice Marble Flooring
- 3. Timber Veneer Sliding Door
- 4. Leather Accent wall
- 5. Bronze Metal Detailing
- 6. Ghiaccio Ice Marble + Metal Inlay
  Under Dining Flooring
- 7. Tinted Bronze Mirror Ceiling
- 8. Statuario 8 Marble Niche Plinth
- 9. Accent Green Marble Island Top
- 10. Vivid Green Marble Flooring Border
- 11. Customized Chandelier
- 12.Longhi Gordon Buffet
- 13. Visionnaire Chair
- 14.Baxter Lagos Dining Table