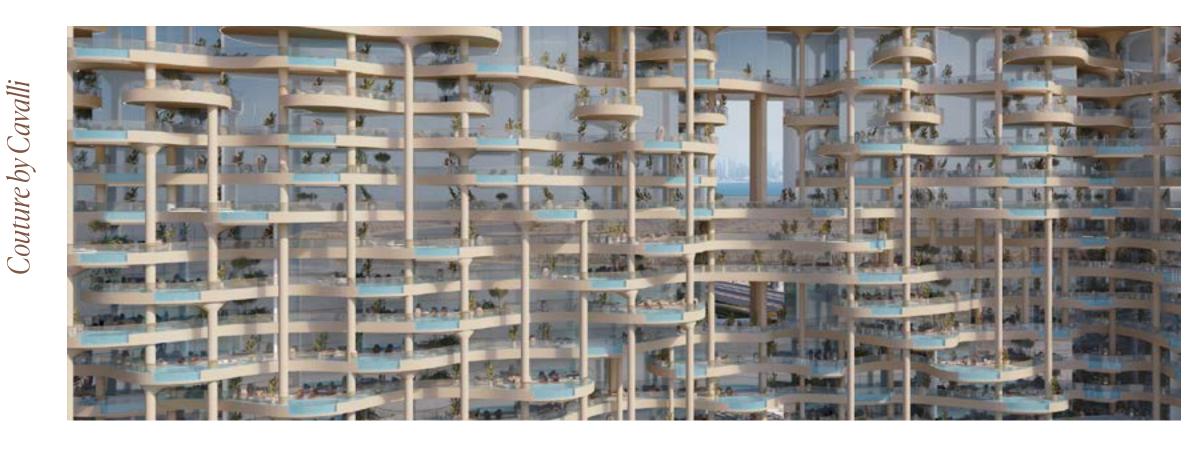

### UNDAUNTED INSPIRATION

Iconic patterns from the house of Cavalli meets the Amazon within Couture by Cavalli, where lush plants give way to private pools, sunlit groves and spectacular views of the Arabian Gulf.

### LEVELS 1 TO 16

- 3BR, 4BR & 5BR Apartments
- 6BR Penthouses
- Private Infinity Pools & Terrace Gardens for Every Unit
- Limited to 95 Units
- Amazon Forest-Inspired Design

### PODIUM AMENITIES

- · Dubai-First: Lagoon on Podium
- Gym/Spa with Floating Treatment Rooms
- · Cigar Lounge, Club Rooms, Floating Juice Bar & Cabanas
- Tropical Island Garden
- Grand Cavalli-Branded Lobby

### UNBELIEVABLE

Couture by Cavalli is a playground for contemporary, urban aesthetes who love nature. From the podium lagoon to the rooftop pools, leisure and entertainment spaces and lush foliage throughout, every detail ensures exquisite living.