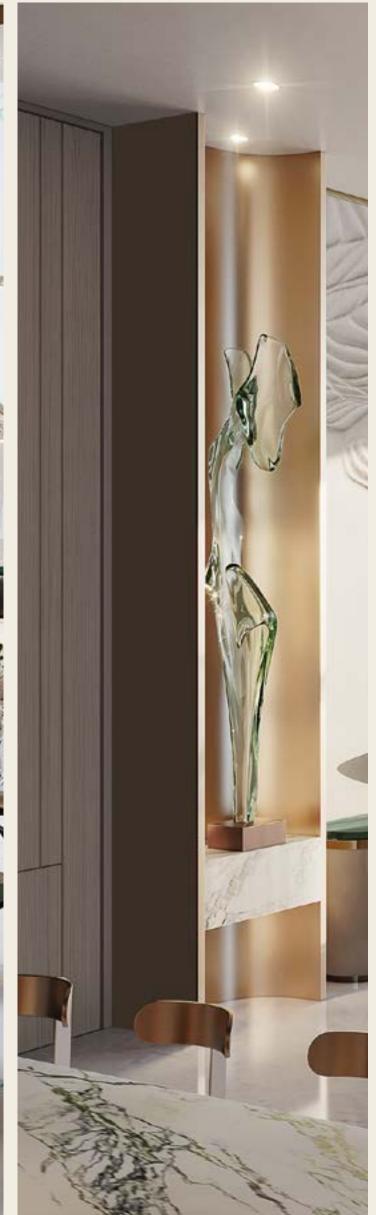

FORMAL DINING & KITCHEN

#### FORMAL DINING AND KITCHEN

- 1. Leather Effect Wallpaper
- 2. Ghiaccio Ice Marble Flooring
- 3. Timber Veneer Sliding Door
- 4. Leather Accent wall
- 5. Bronze Metal Detailing
- 6. Ghiaccio Ice Marble + Metal Inlay
  Under Dining Flooring
- 7. Tinted Bronze Mirror Ceiling
- 8. Statuario 8 Marble Niche Plinth
- 9. Accent Green Marble Island Top
- 10. Vivid Green Marble Flooring Border
- 11. Customized Chandelier
- 12.Longhi Gordon Buffet
- 13. Visionnaire Chair
- 14.Baxter Lagos Dining Table