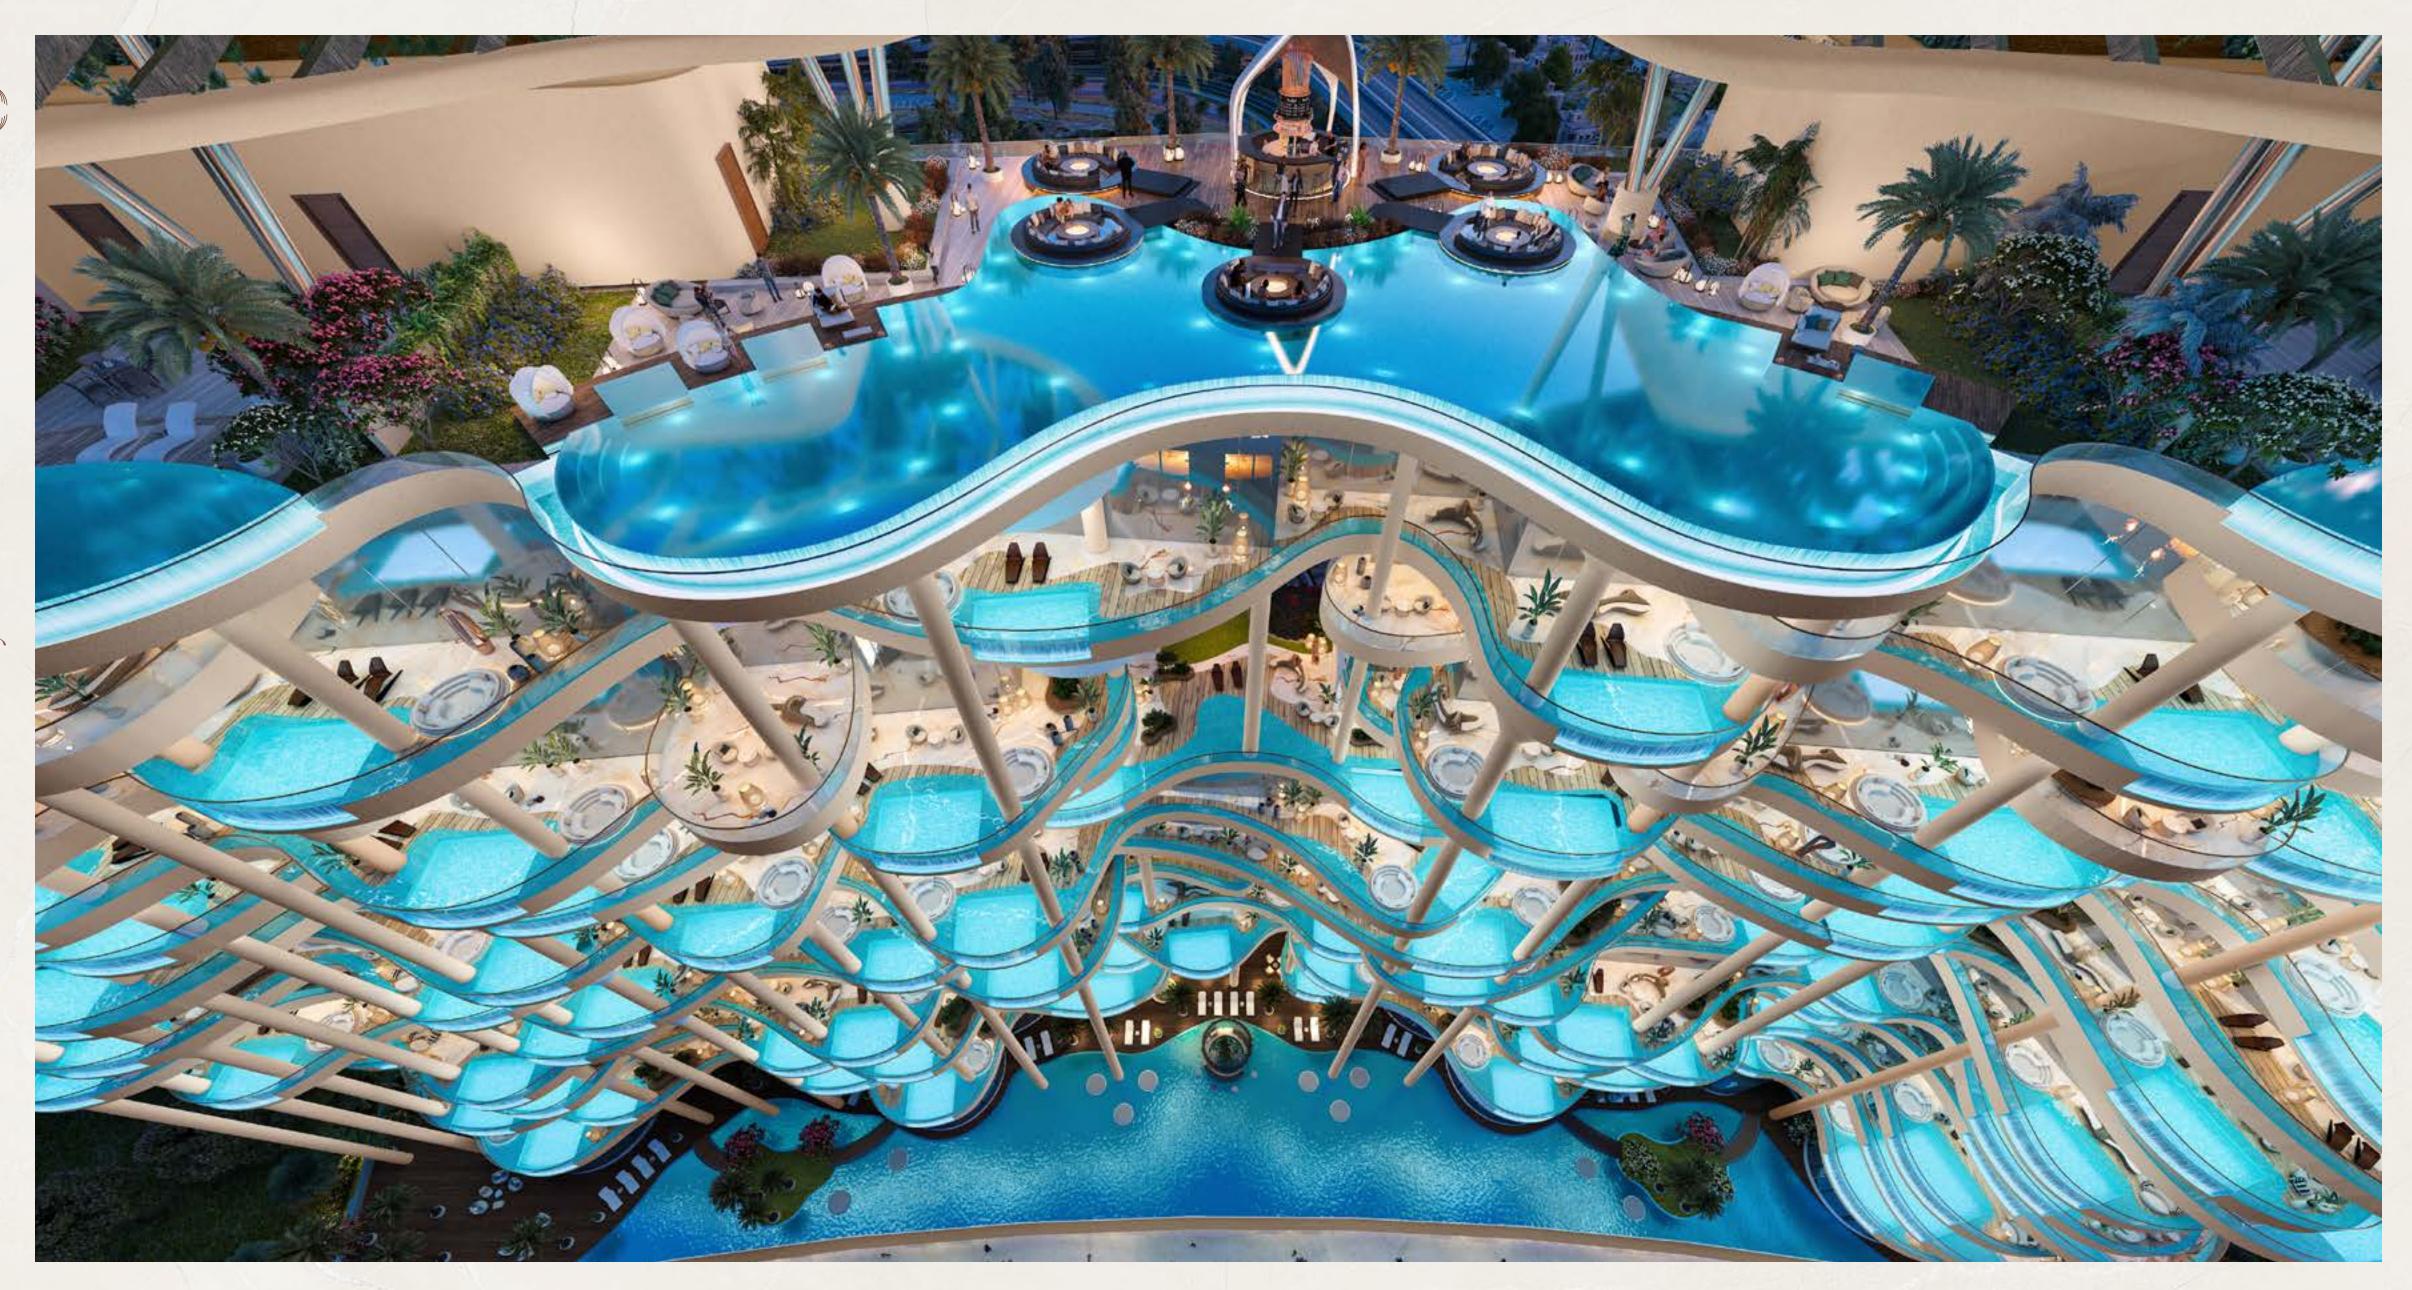

### UNDAUNTED INSPIRATION

Iconic patterns from the house of Cavalli meets the Amazon within Couture by Cavalli, where lush plants give way to private pools, sunlit groves and spectacular views of the Arabian Gulf.

### UNBELIEVABLE

Couture by Cavalli is a playground for contemporary, urban aesthetes who love nature. From the podium lagoon to the rooftop pools, leisure and entertainment spaces and lush foliage throughout, every detail ensures exquisite living.

### UNDISCOVERED

Explore the lagoons on the podium level for an utterly distinctive experience with an archipelago of islands. Visit the first for the gym, the second for an indulgent spa experience and the third to savour fine dining just steps from your home.