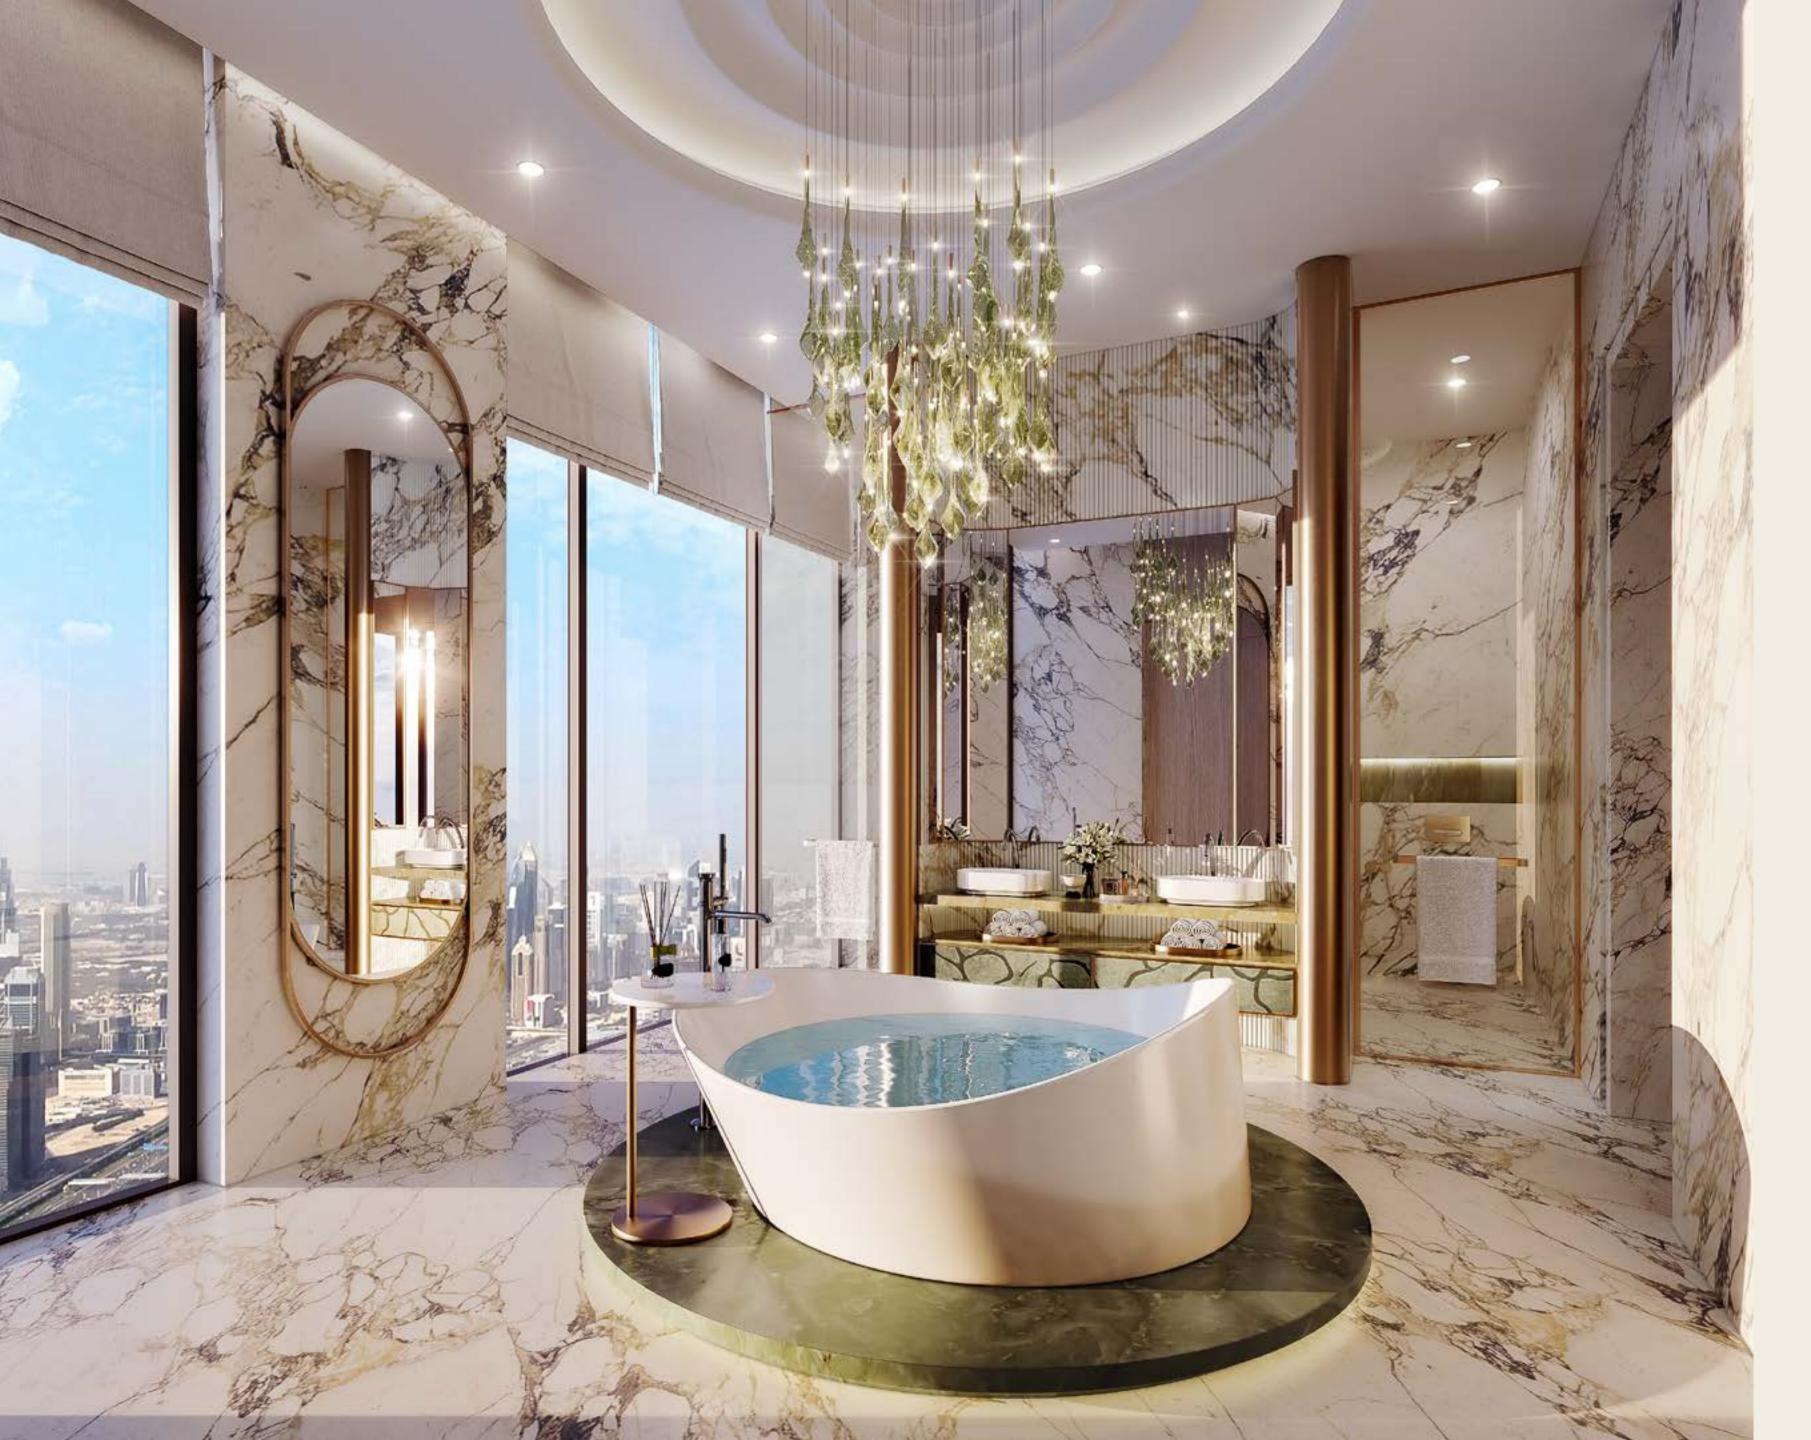

#### MASTER ENSUITE

- 1. Alpinus Marble Flooring and Walls
- 2. Green Onyx
- 3. Mother Of Pearl Vanity Drawers
- 4. Bronze Metal Detailing
- 5. Silver Mirror
- 6. Clear Tempered Glass Doors

MASTER

W A L K - I N
C L O S E T