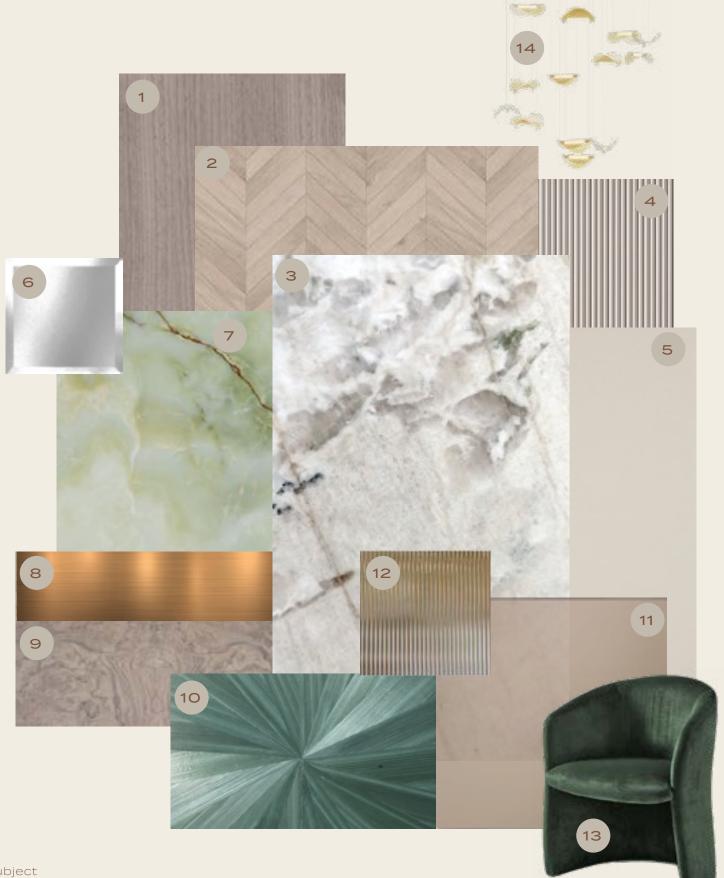

### MATERIAL SPECIFICATION

BEDROOM APARTMENT

FOYER

#### ENTRANCE

- 1. Leather Effect Wallpaper
- 2. Statuario Marble
- 3. Ghiaccio Ice Marble Flooring
- 4. Bronze Metal Detailing
- 5. Ghiaccio Ice Marble + Metal Inlay
- 6. Accent Marble Walls & Staircase
- 7. Vivid Green Marble Flooring Border
- 8. Fluted Statuario Bar Front
- 9. Green Anasian Marble Bar Top