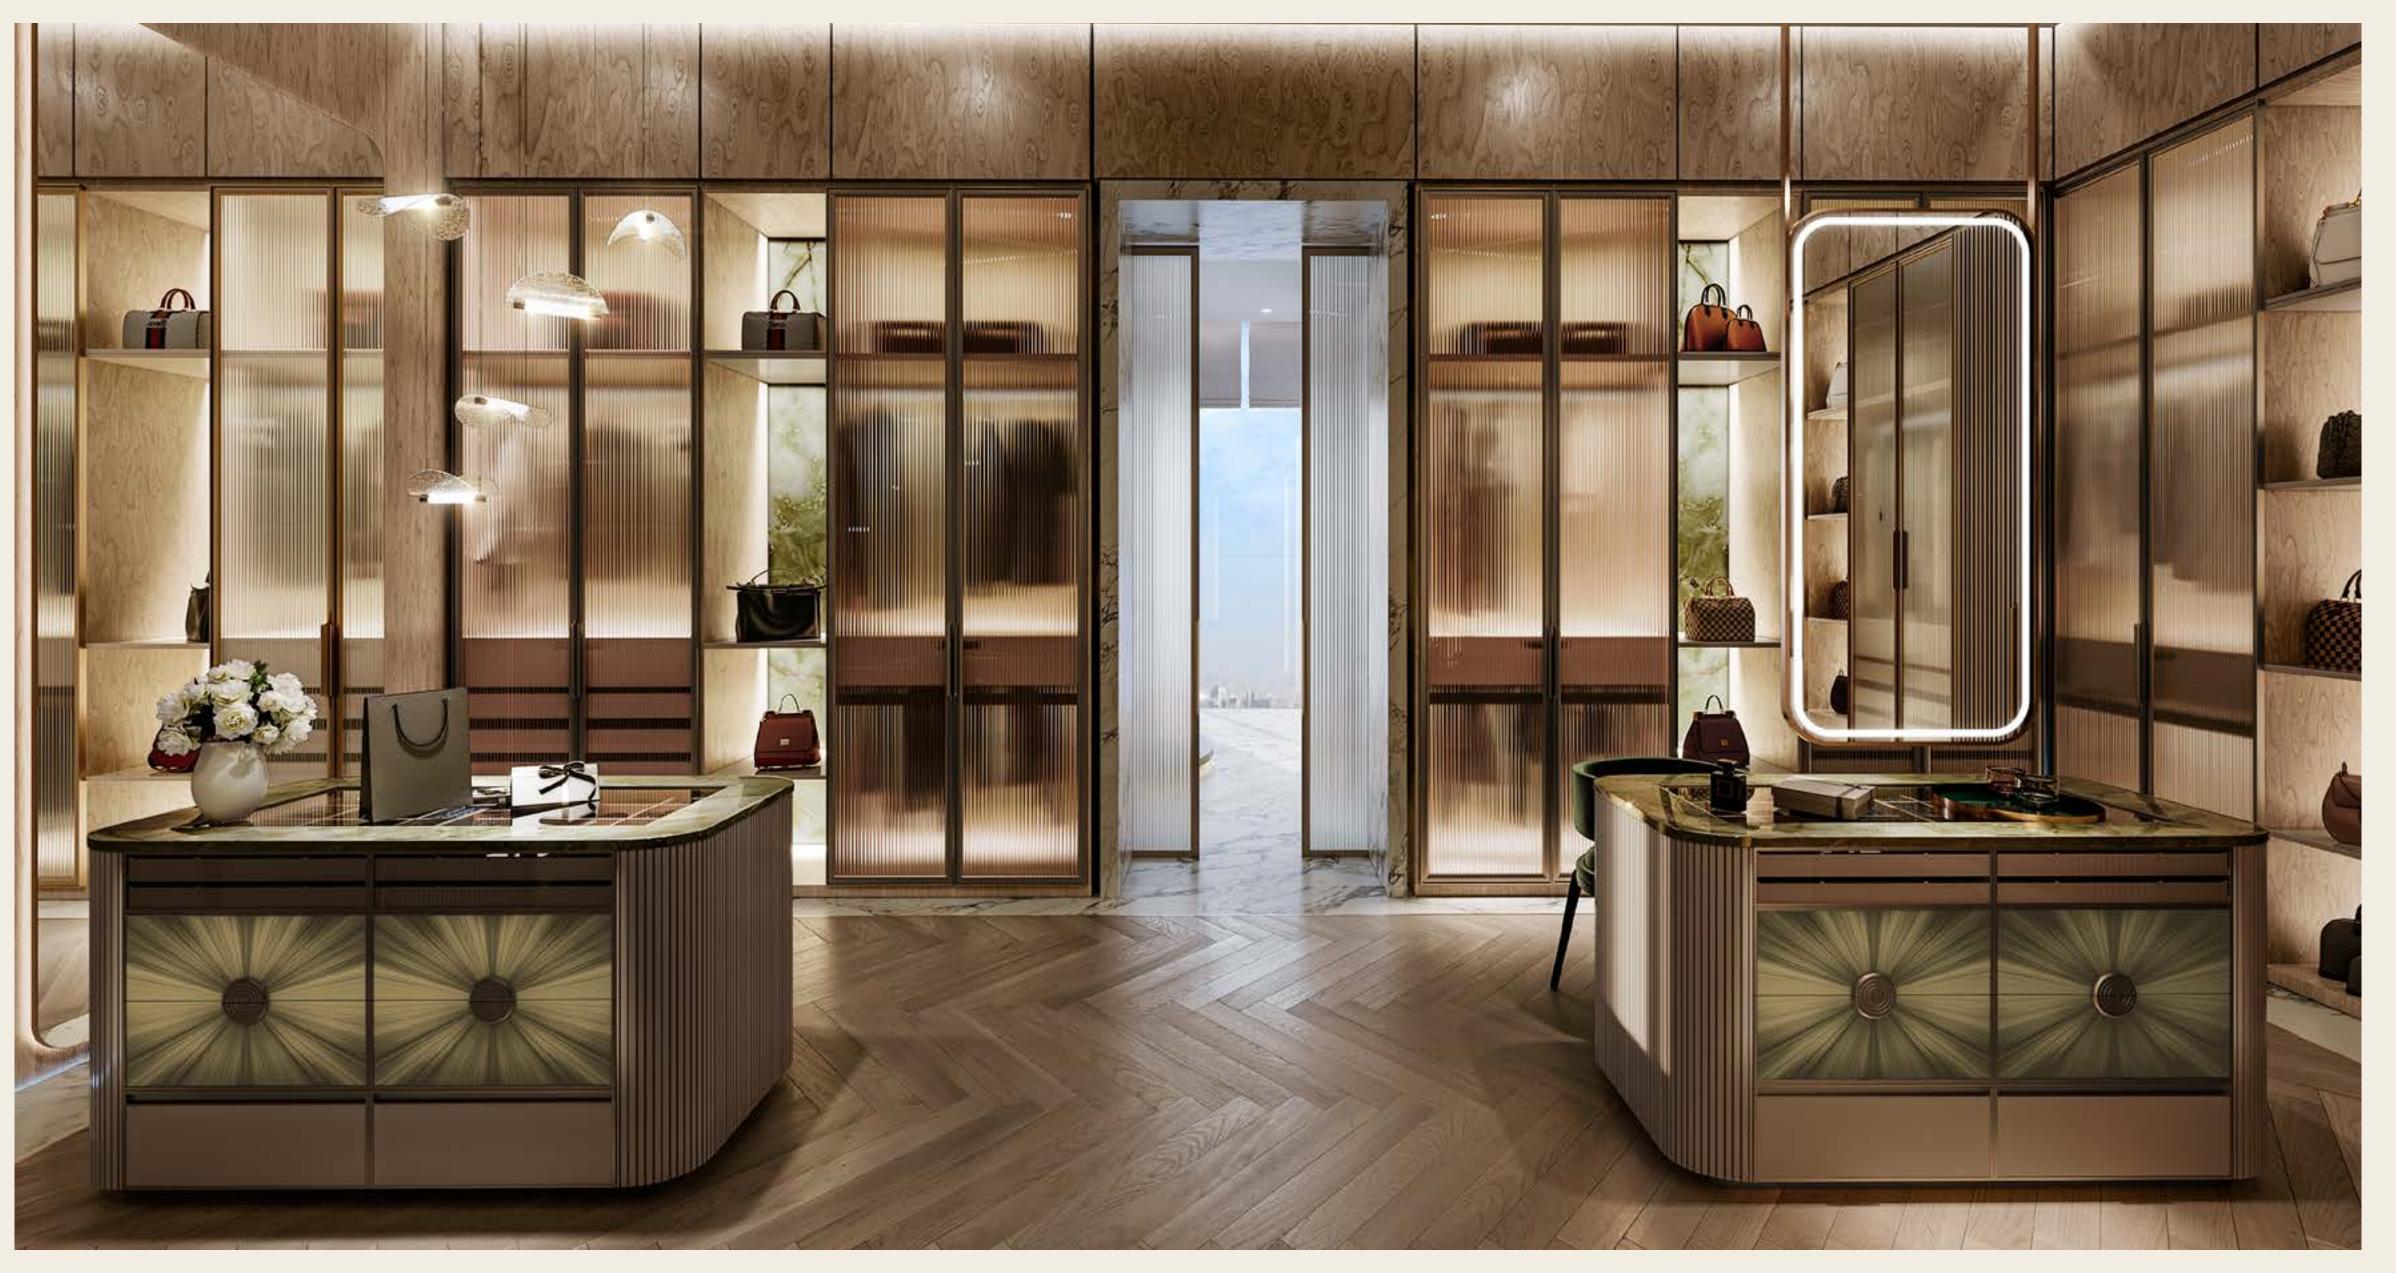

## MASTER WALK-IN CLOSET

- 1. Timber Veneer Island Drawer insert (Not visible on render)
- 2. Herringbone Parquet Flooring
- 3. Alpinus Marble Flooring
- 4. Fluted Lacquer Island Front
- 5. Plain Lamininate Island Front
- 6. Silver Mirror Island
- 7. Green Onyx Closet Back & Island Top
- 8. Bronze Metal Detailing
- 9. Burled Timber Veneer Cabinet Interior & Wall
- 10. Straw Marquetry Island Front
- 11. Tinted Glass Island Top
- 12. Flutted Glass Shutters
- 13.Gallotti & Raddice Janette Chair
- 14.Paolo Castelli Manta