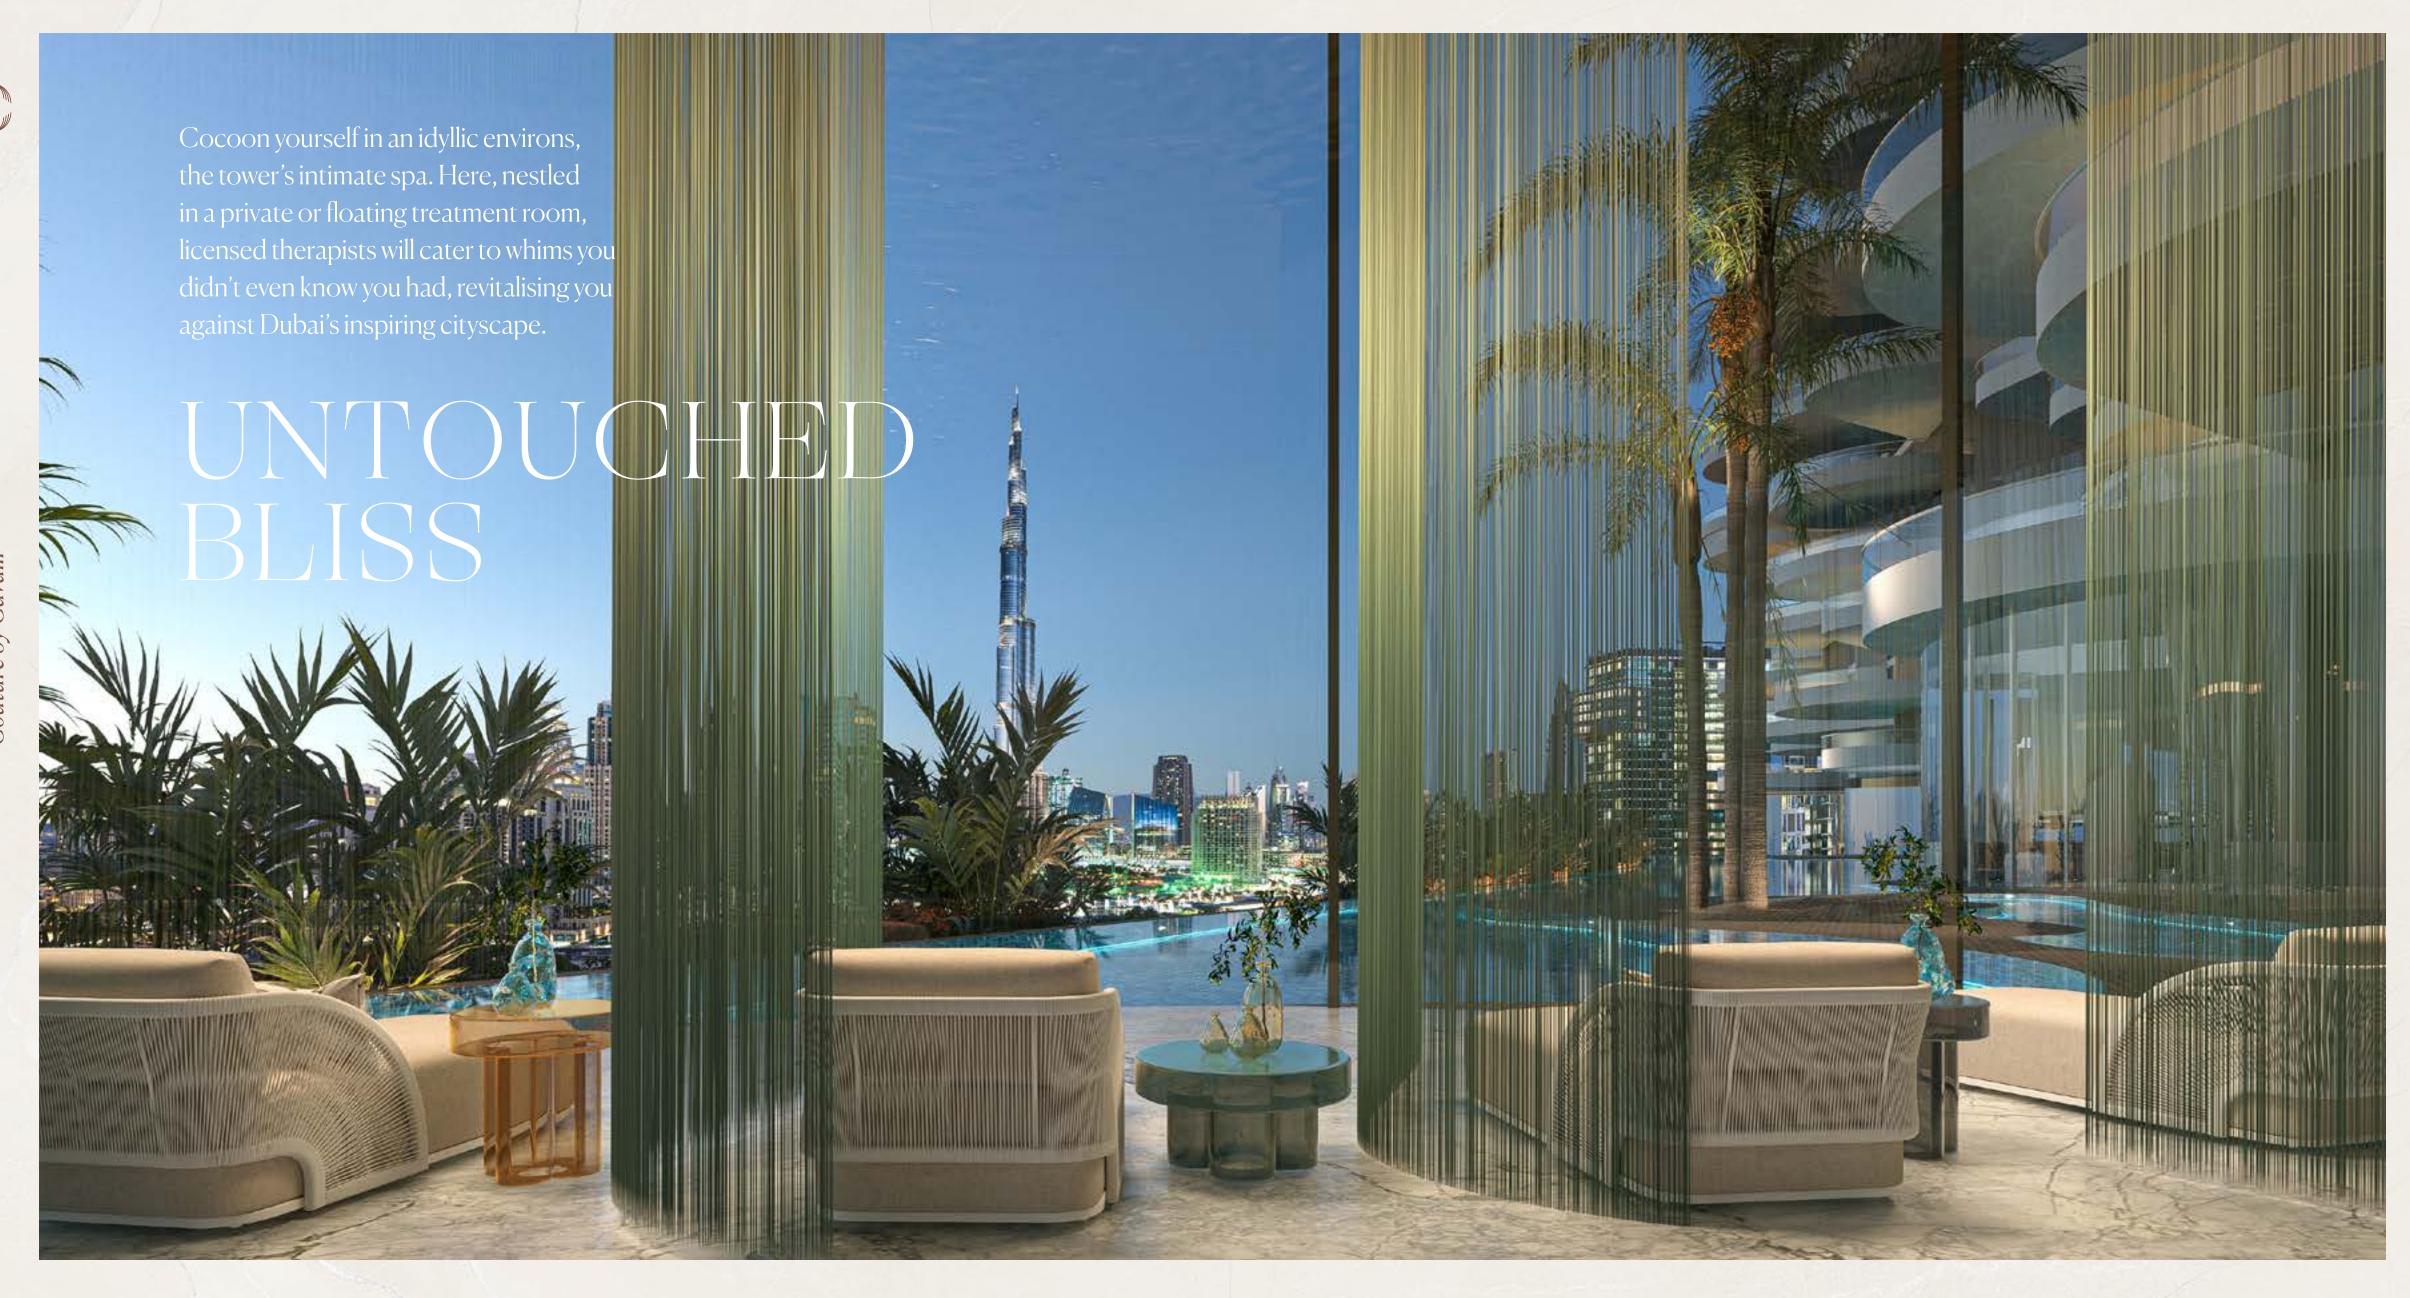

### UNRIVALLED LEVELS OF LUXURY

Private Infinity Pools & Terrace Gardens

Exclusive Sky Party Terrace

Eagoon in a Tower

Rooftop Pool

Cigar Lounge & Club Rooms

Floating Juice Bar

Gym & Spa with Floating Treatment Rooms

### PODIUM AMENITIES

- · Dubai-First: Lagoon on Podium
- Gym/Spa with Floating Treatment Rooms
- · Cigar Lounge, Club Rooms, Floating Juice Bar & Cabanas
- Tropical Island Garden
- Grand Cavalli-Branded Lobby