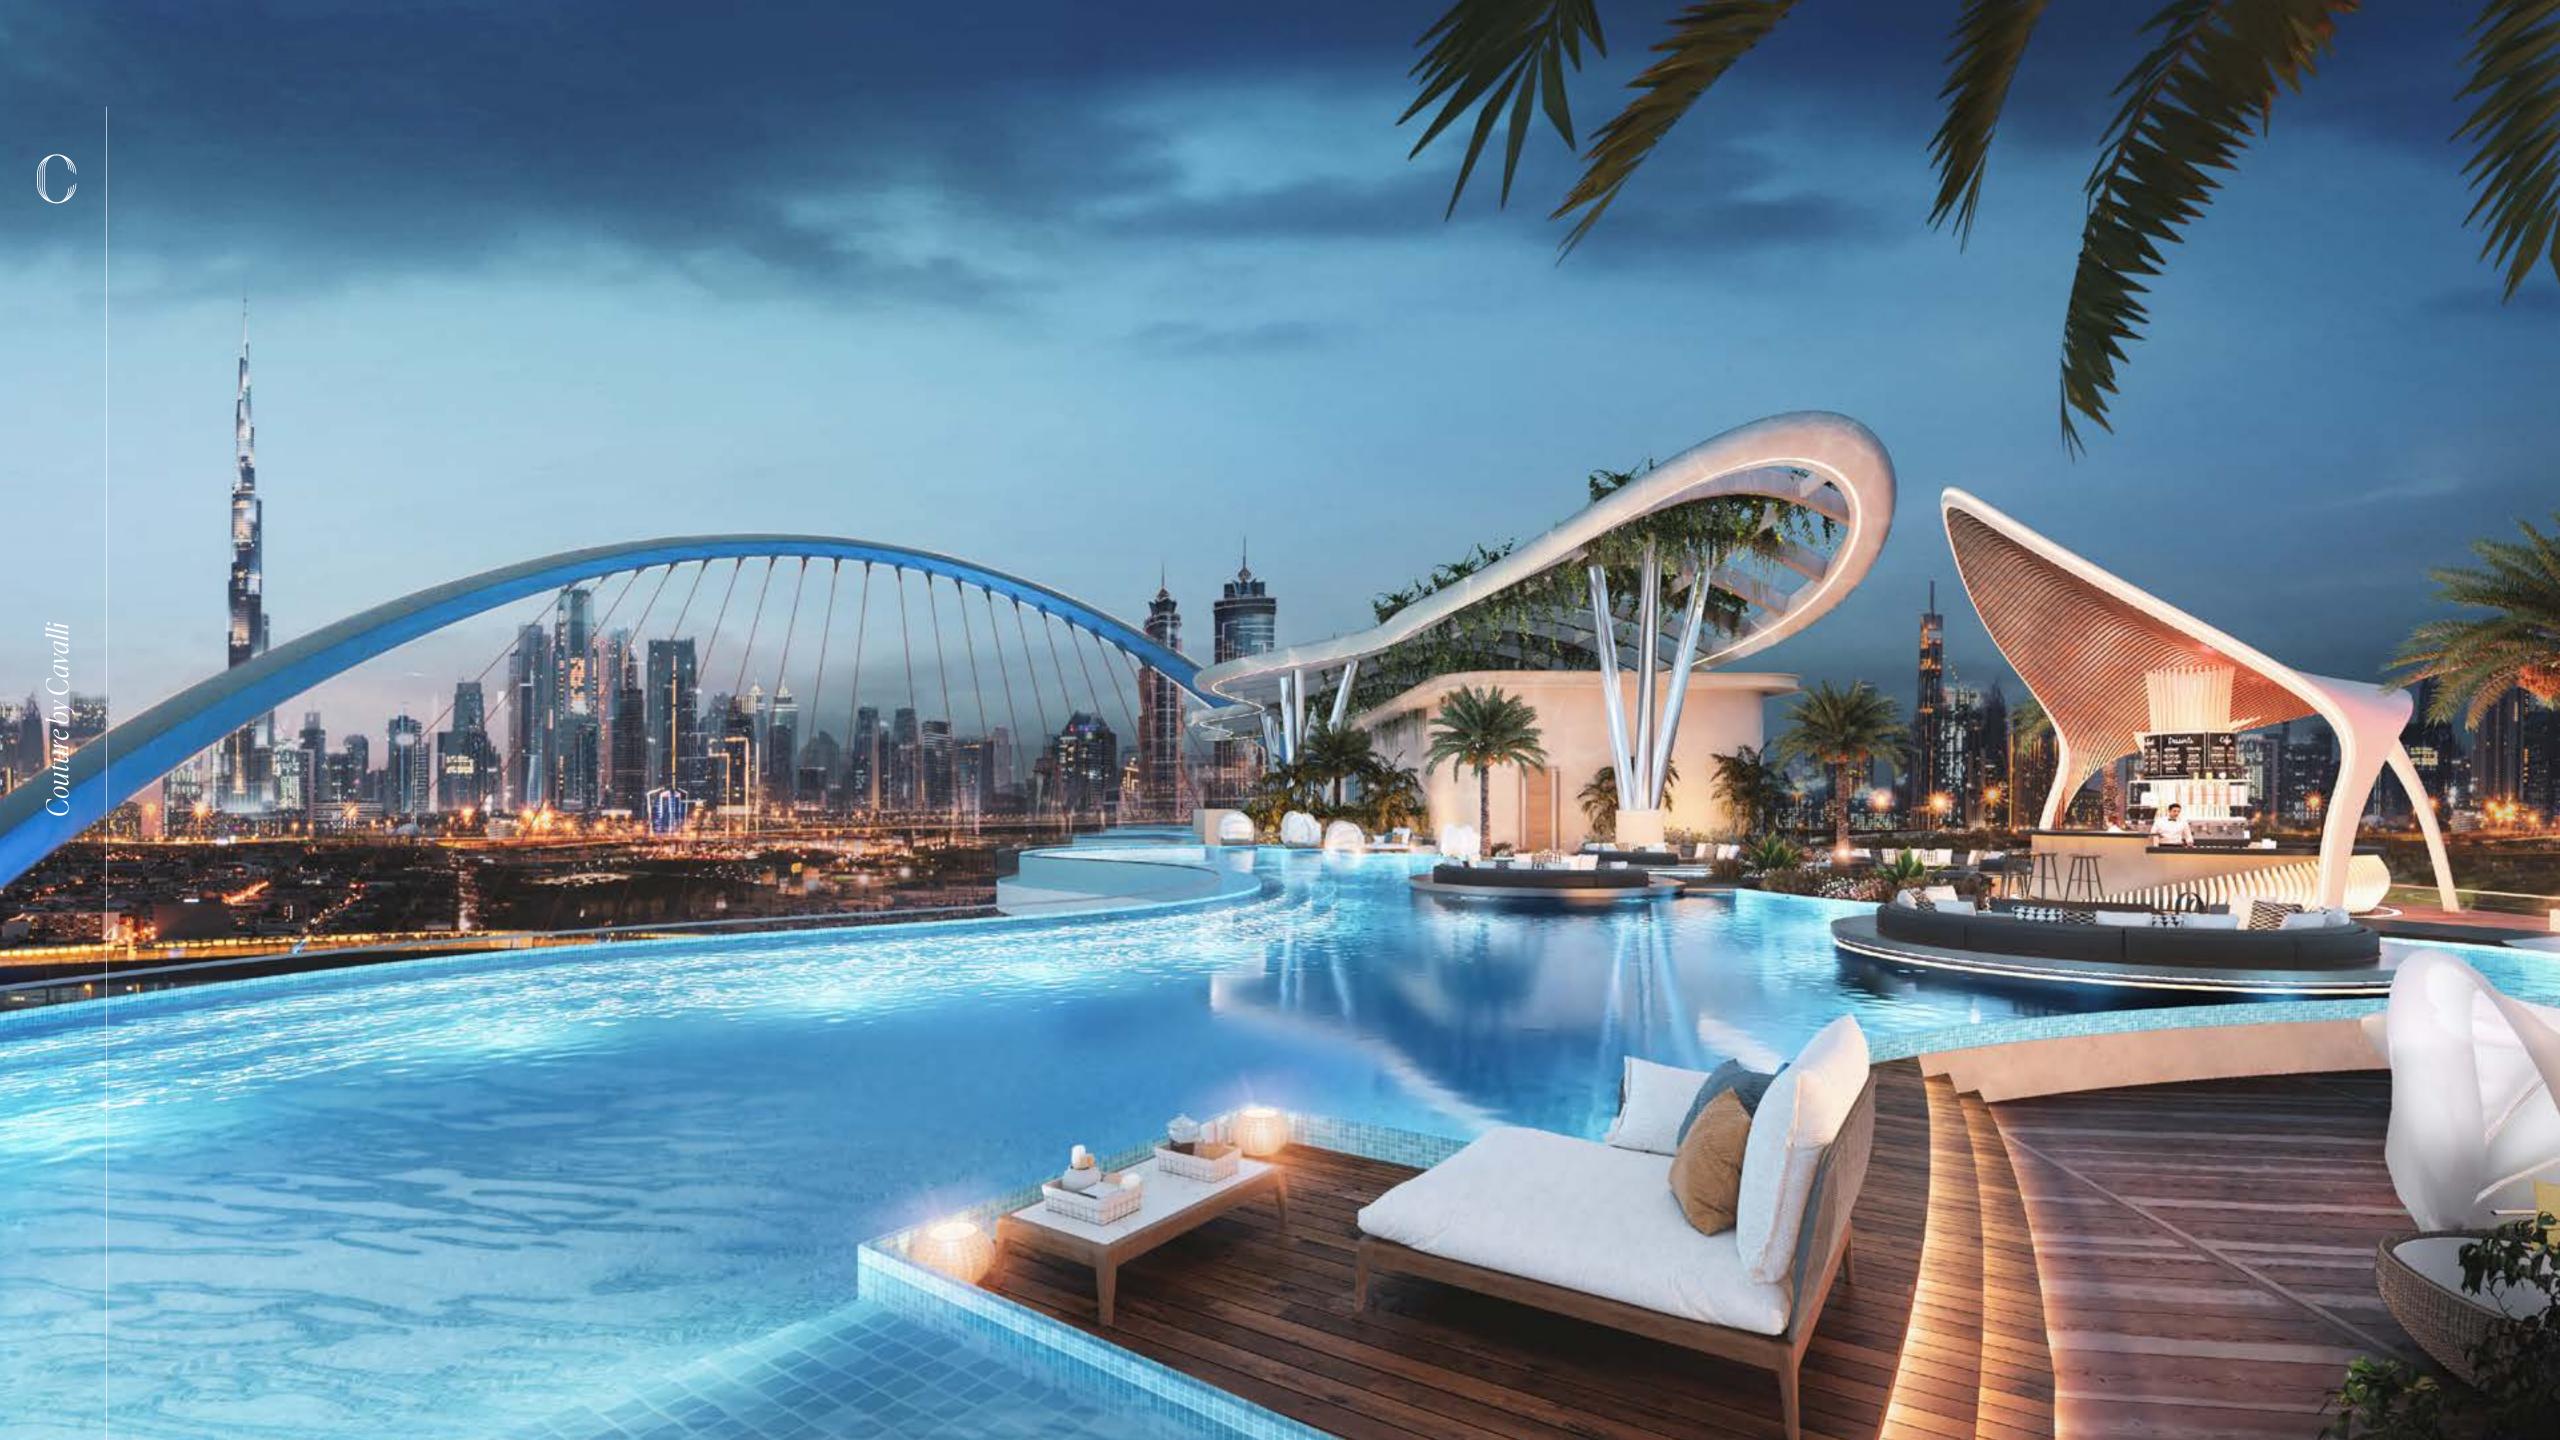

### UNDAUNTED INSPIRATION

Iconic patterns from the house of Cavalli meets the Amazon within Couture by Cavalli, where lush plants give way to private pools, sunlit groves and spectacular views of the Arabian Gulf.

Couture by Cavalli is nestled along the 3.2km Dubai Canal that meanders from the Creek in Old Dubai to the Arabian Gulf. A true feat of human engineering, the canal is home to picturesque vantage points, iconic purple-hued bridge and boardwalk.

### UNBELIEVABLE

Couture by Cavalli is a playground for contemporary, urban aesthetes who love nature. From the podium lagoon to the rooftop pools, leisure and entertainment spaces and lush foliage throughout, every detail ensures exquisite living.

### UNDISCOVERED

Explore the lagoons on the podium level for an utterly distinctive experience with an archipelago of islands. Visit the first for the gym, the second for an indulgent spa experience and the third to savour fine dining just steps from your home.