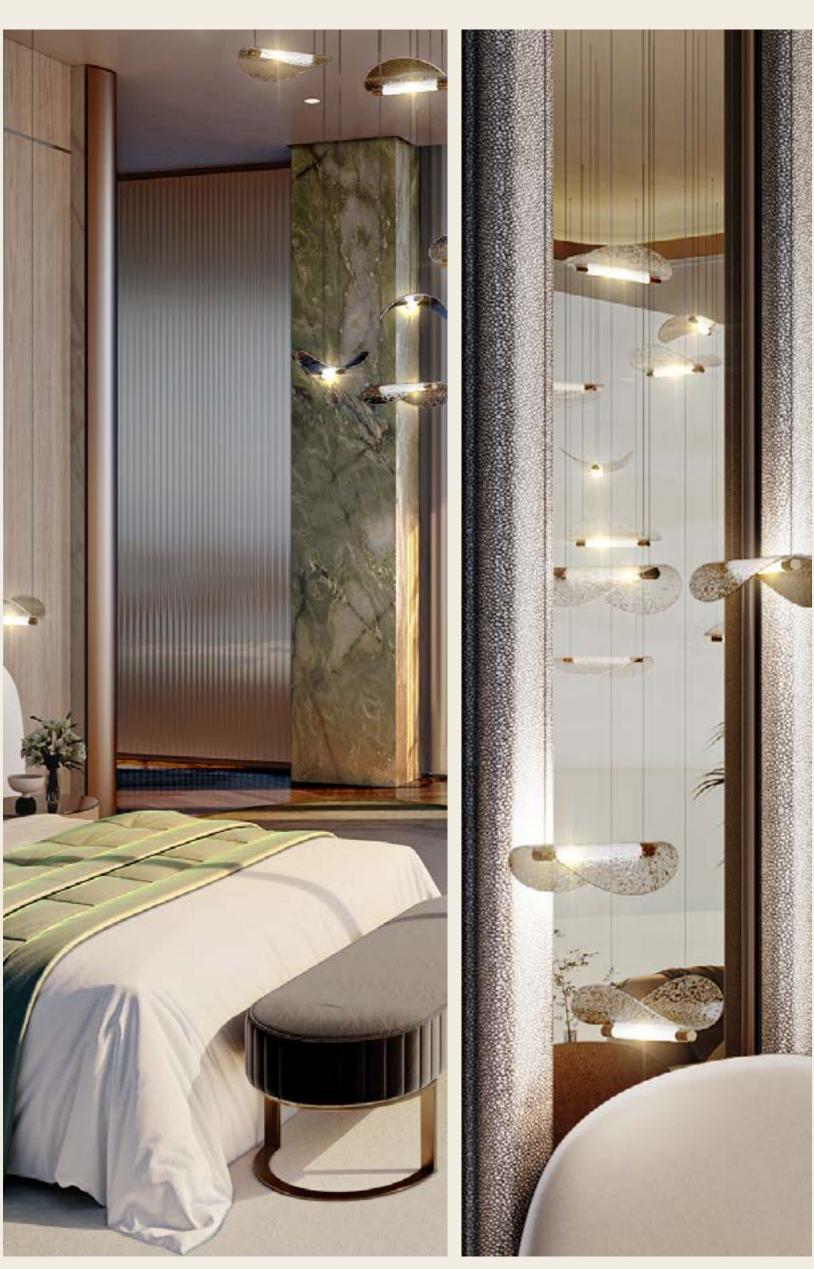

#### MASTER BEDROOM

- 1. Alpinus Marble Flooring
- 2. Herringbone Parquet Flooring
- 3. Bronze Metal Detailing
- 4. Shagreen Leather Headboard Wall
- 5. Green Onyx Wall
- 6. Flutted Glass Wall
- 7. Timber Veneer Doors
- 8. Suede Effect Wallpaper not visible on render
- 9. Tinted Bonze Mirror Headboard Wall
- 10. Paolo Castelli Vao Bed
- 11. Soul Turi Armchair
- 12.Rugiano Vogue Night Table
- 13.Mami Floor Lamp
- 14.Tavlino Verre Table
- 15.Paolo Castelli Manta Suspended Lighting

## MASTER WALK-IN CLOSET

- 1. Timber Veneer Island Drawer insert (Not visible on render)
- 2. Herringbone Parquet Flooring
- 3. Alpinus Marble Flooring
- 4. Fluted Lacquer Island Front
- 5. Plain Lamininate Island Front
- 6. Silver Mirror Island
- 7. Green Onyx Closet Back & Island Top
- 8. Bronze Metal Detailing
- 9. Burled Timber Veneer Cabinet Interior & Wall
- 10. Straw Marquetry Island Front
- 11. Tinted Glass Island Top
- 12. Flutted Glass Shutters
- 13.Gallotti & Raddice Janette Chair
- 14.Paolo Castelli Manta