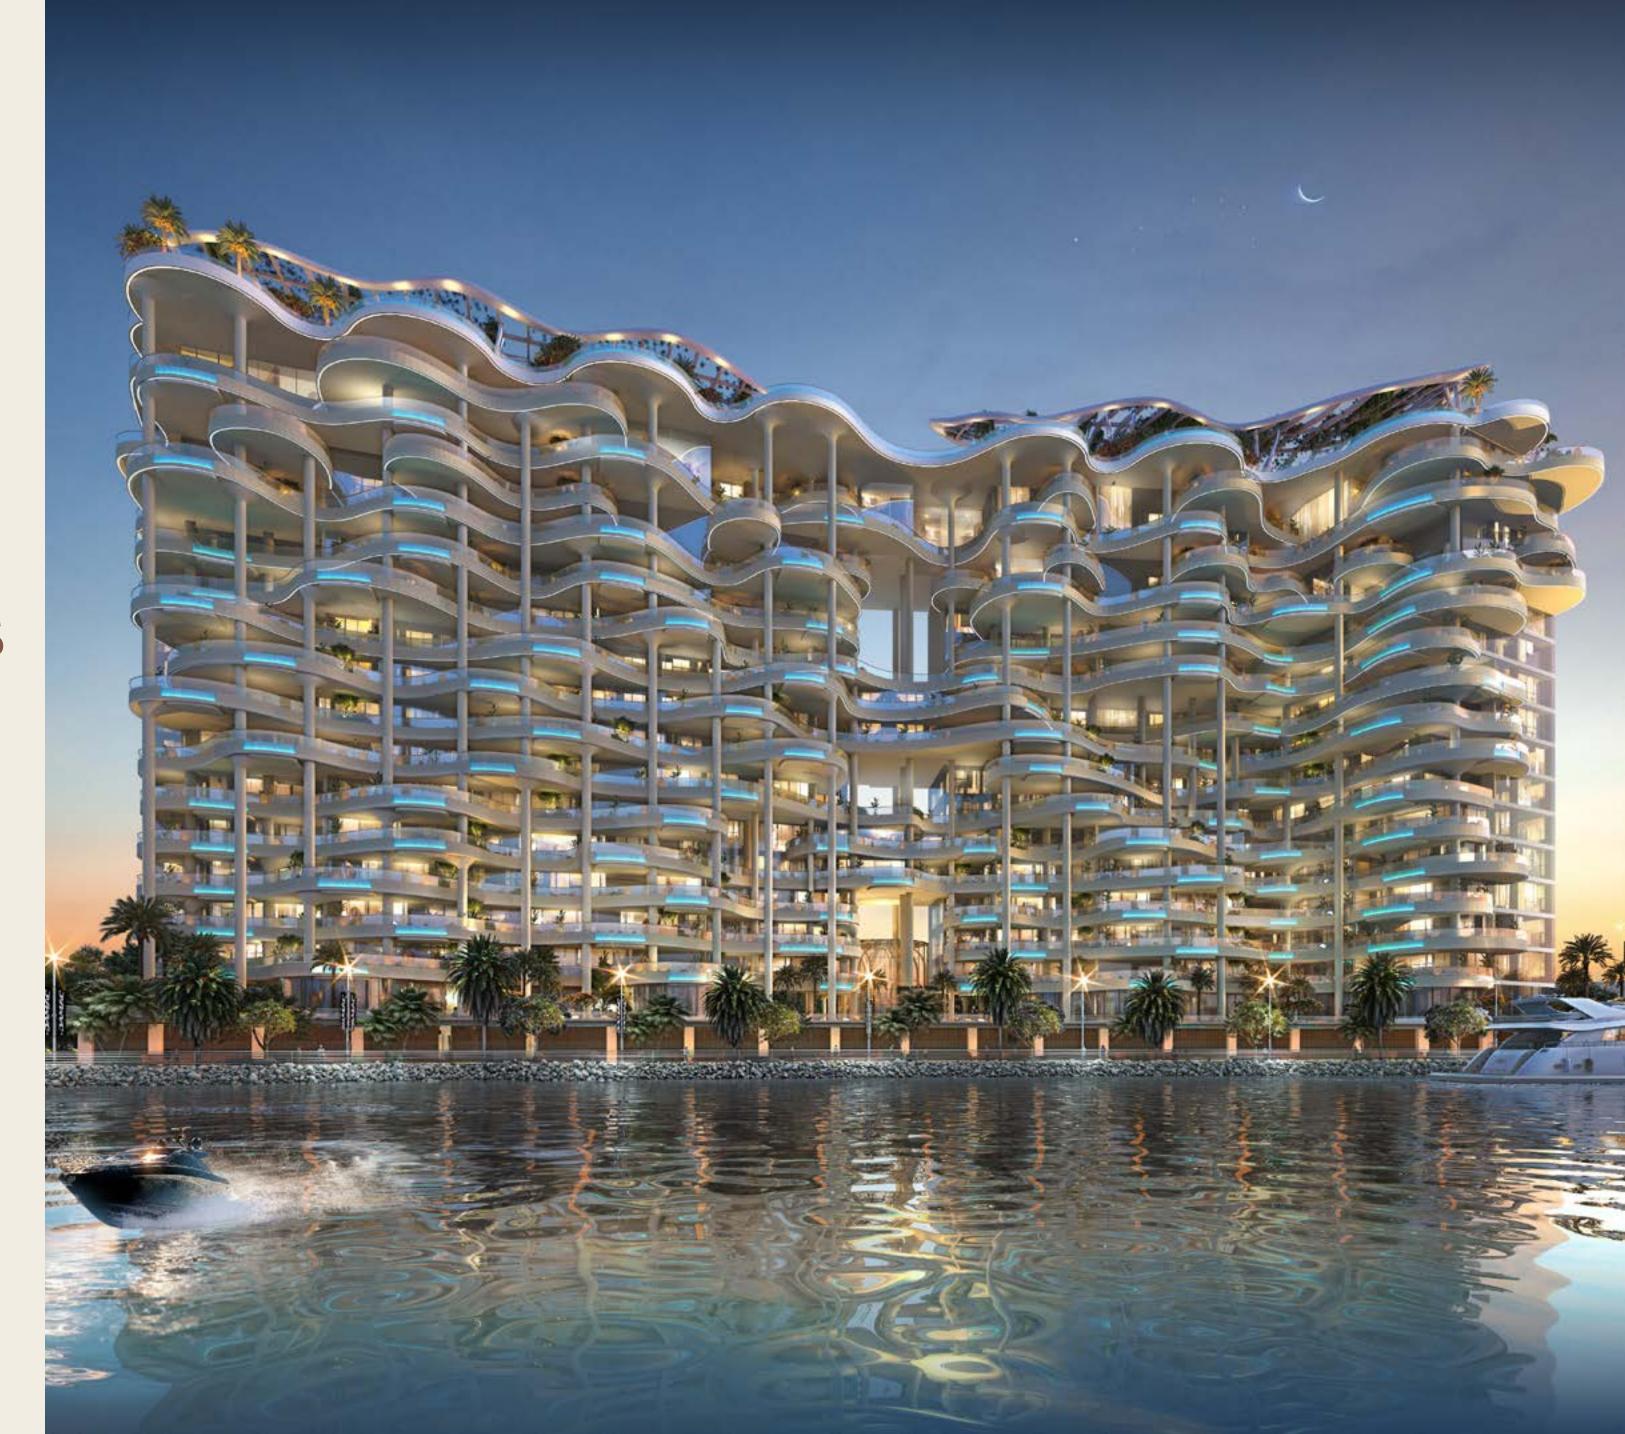

### UNRIVALLED LEVELS OF LUXURY

Private Infinity Pools & Terrace Gardens

Exclusive Sky Party Terrace

Eagoon in a Tower

Rooftop Pool

Cigar Lounge & Club Rooms

Floating Juice Bar

Gym & Spa with Floating Treatment Rooms

### THE ROOF

- Individual Private Sky Gardens for Penthouses
- Private Sky Party Terrace with Infinity Pools
- Direct Private Access from Each Penthouse
- · Café & Bar
- Infinity Pool

### LEVELS 1 TO 16

- 3BR, 4BR & 5BR Apartments
- 6BR Penthouses
- Private Infinity Pools & Terrace Gardens for Every Unit
- Limited to 95 Units
- Amazon Forest-Inspired Design

### PODIUM AMENITIES

- · Dubai-First: Lagoon on Podium
- Gym/Spa with Floating Treatment Rooms
- · Cigar Lounge, Club Rooms, Floating Juice Bar & Cabanas
- Tropical Island Garden
- Grand Cavalli-Branded Lobby

### UNBELIEVABLE

Couture by Cavalli is a playground for contemporary, urban aesthetes who love nature. From the podium lagoon to the rooftop pools, leisure and entertainment spaces and lush foliage throughout, every detail ensures exquisite living.