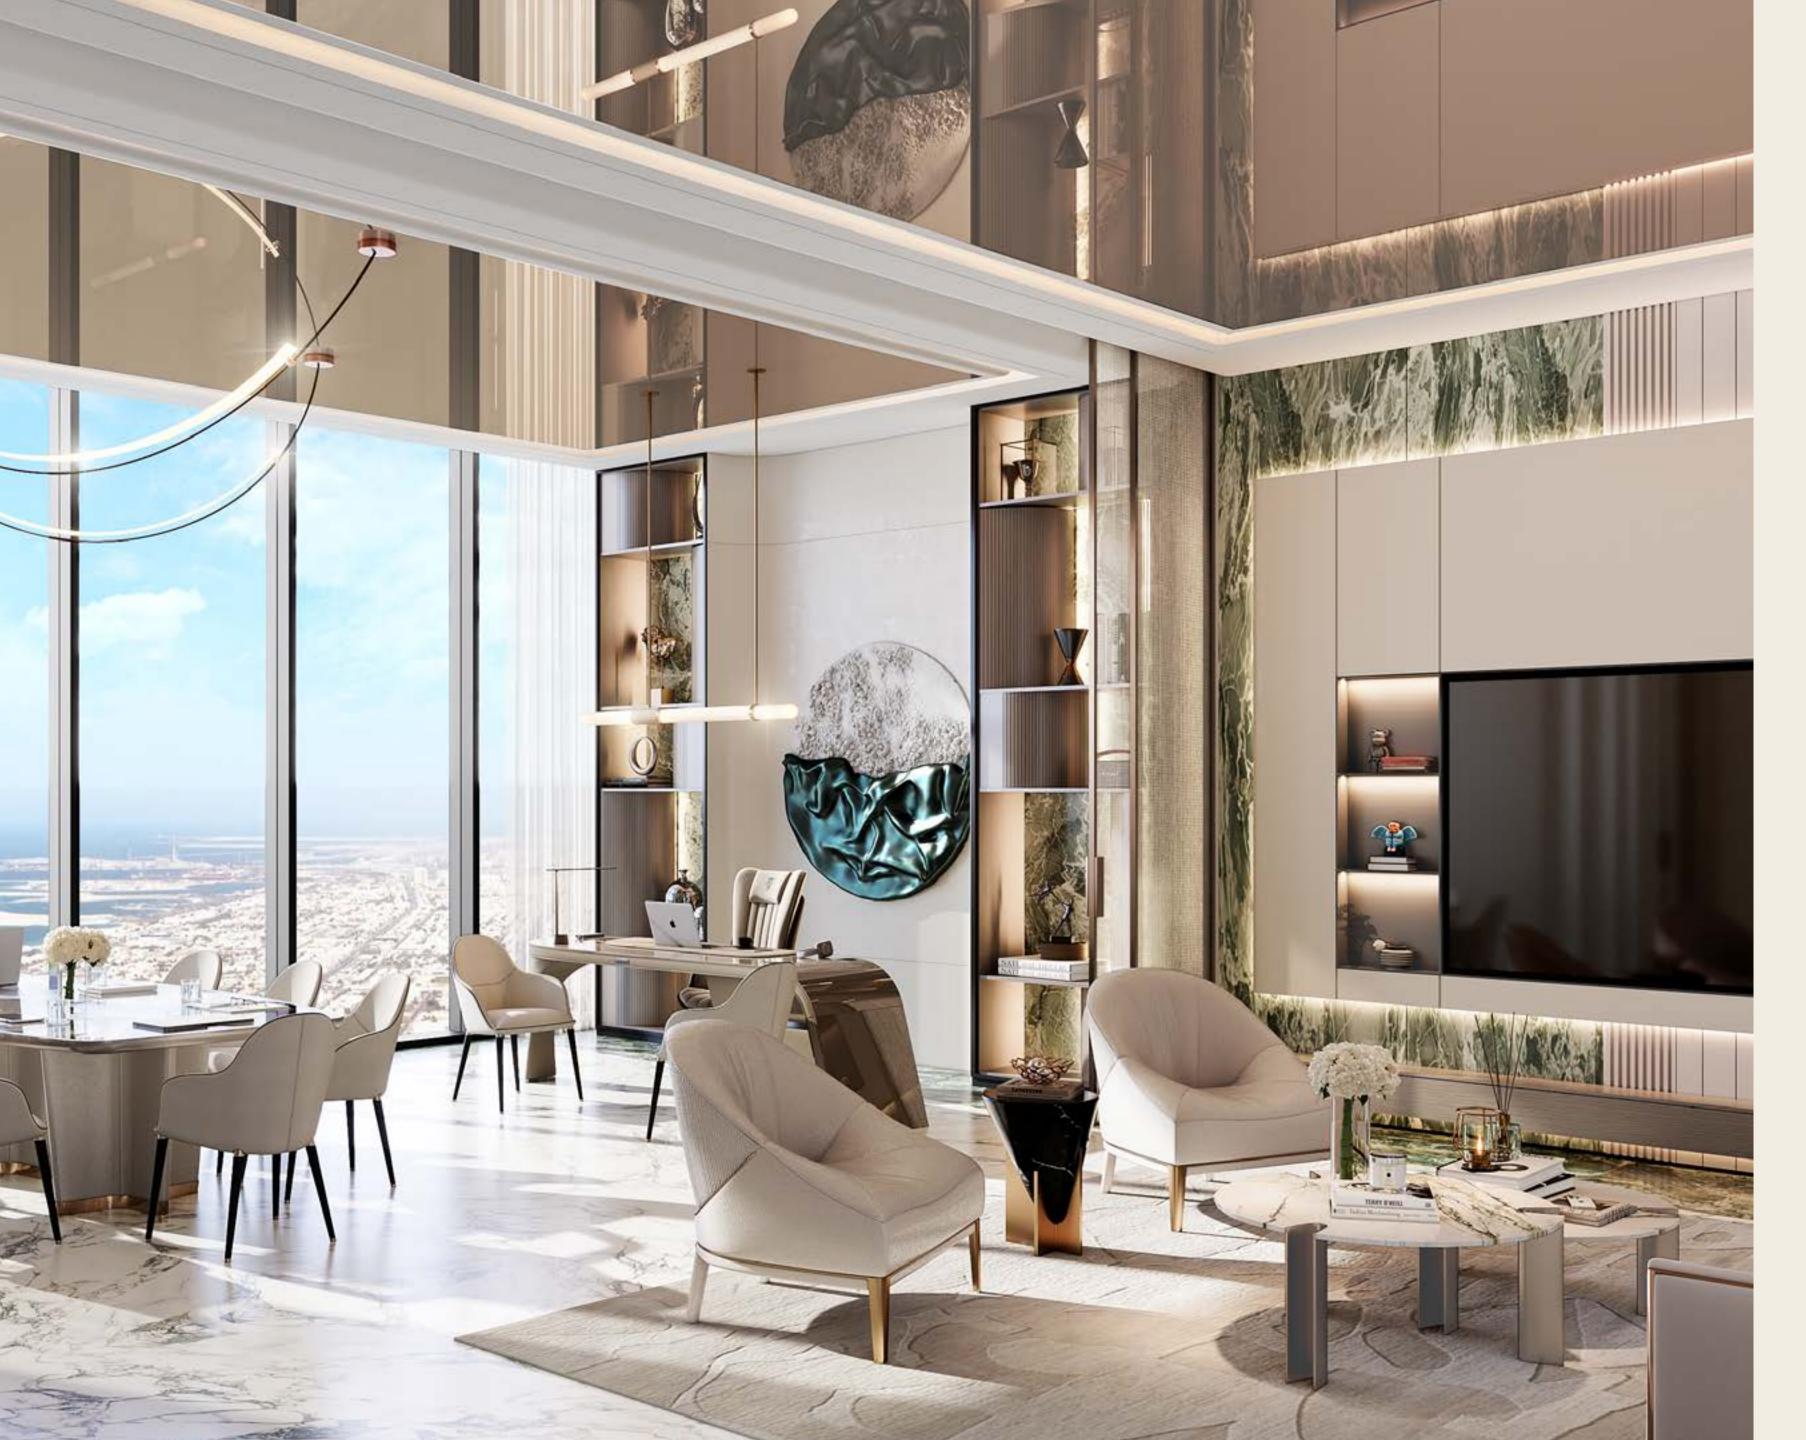

FORMAL LIVING

#### FORMAL LIVING

- 1. Textured Paint to Columns
- 2. Statuario Marble Bar Shelving
- 3. Ghiaccio Ice Marble Flooring
- 4. Bronze Metal Detailing
- 5. Fluted Statuario Bar Front
- 6. Green Anasian Marble Bar Top
- 7. San Souci
- 8. Suspended Lighting
- 9. Georgetti Hug Armchair
- 10. Paolo Castelli Claude Coffee Tables
- 11. Paolo Castelli Vao 380 Sofa