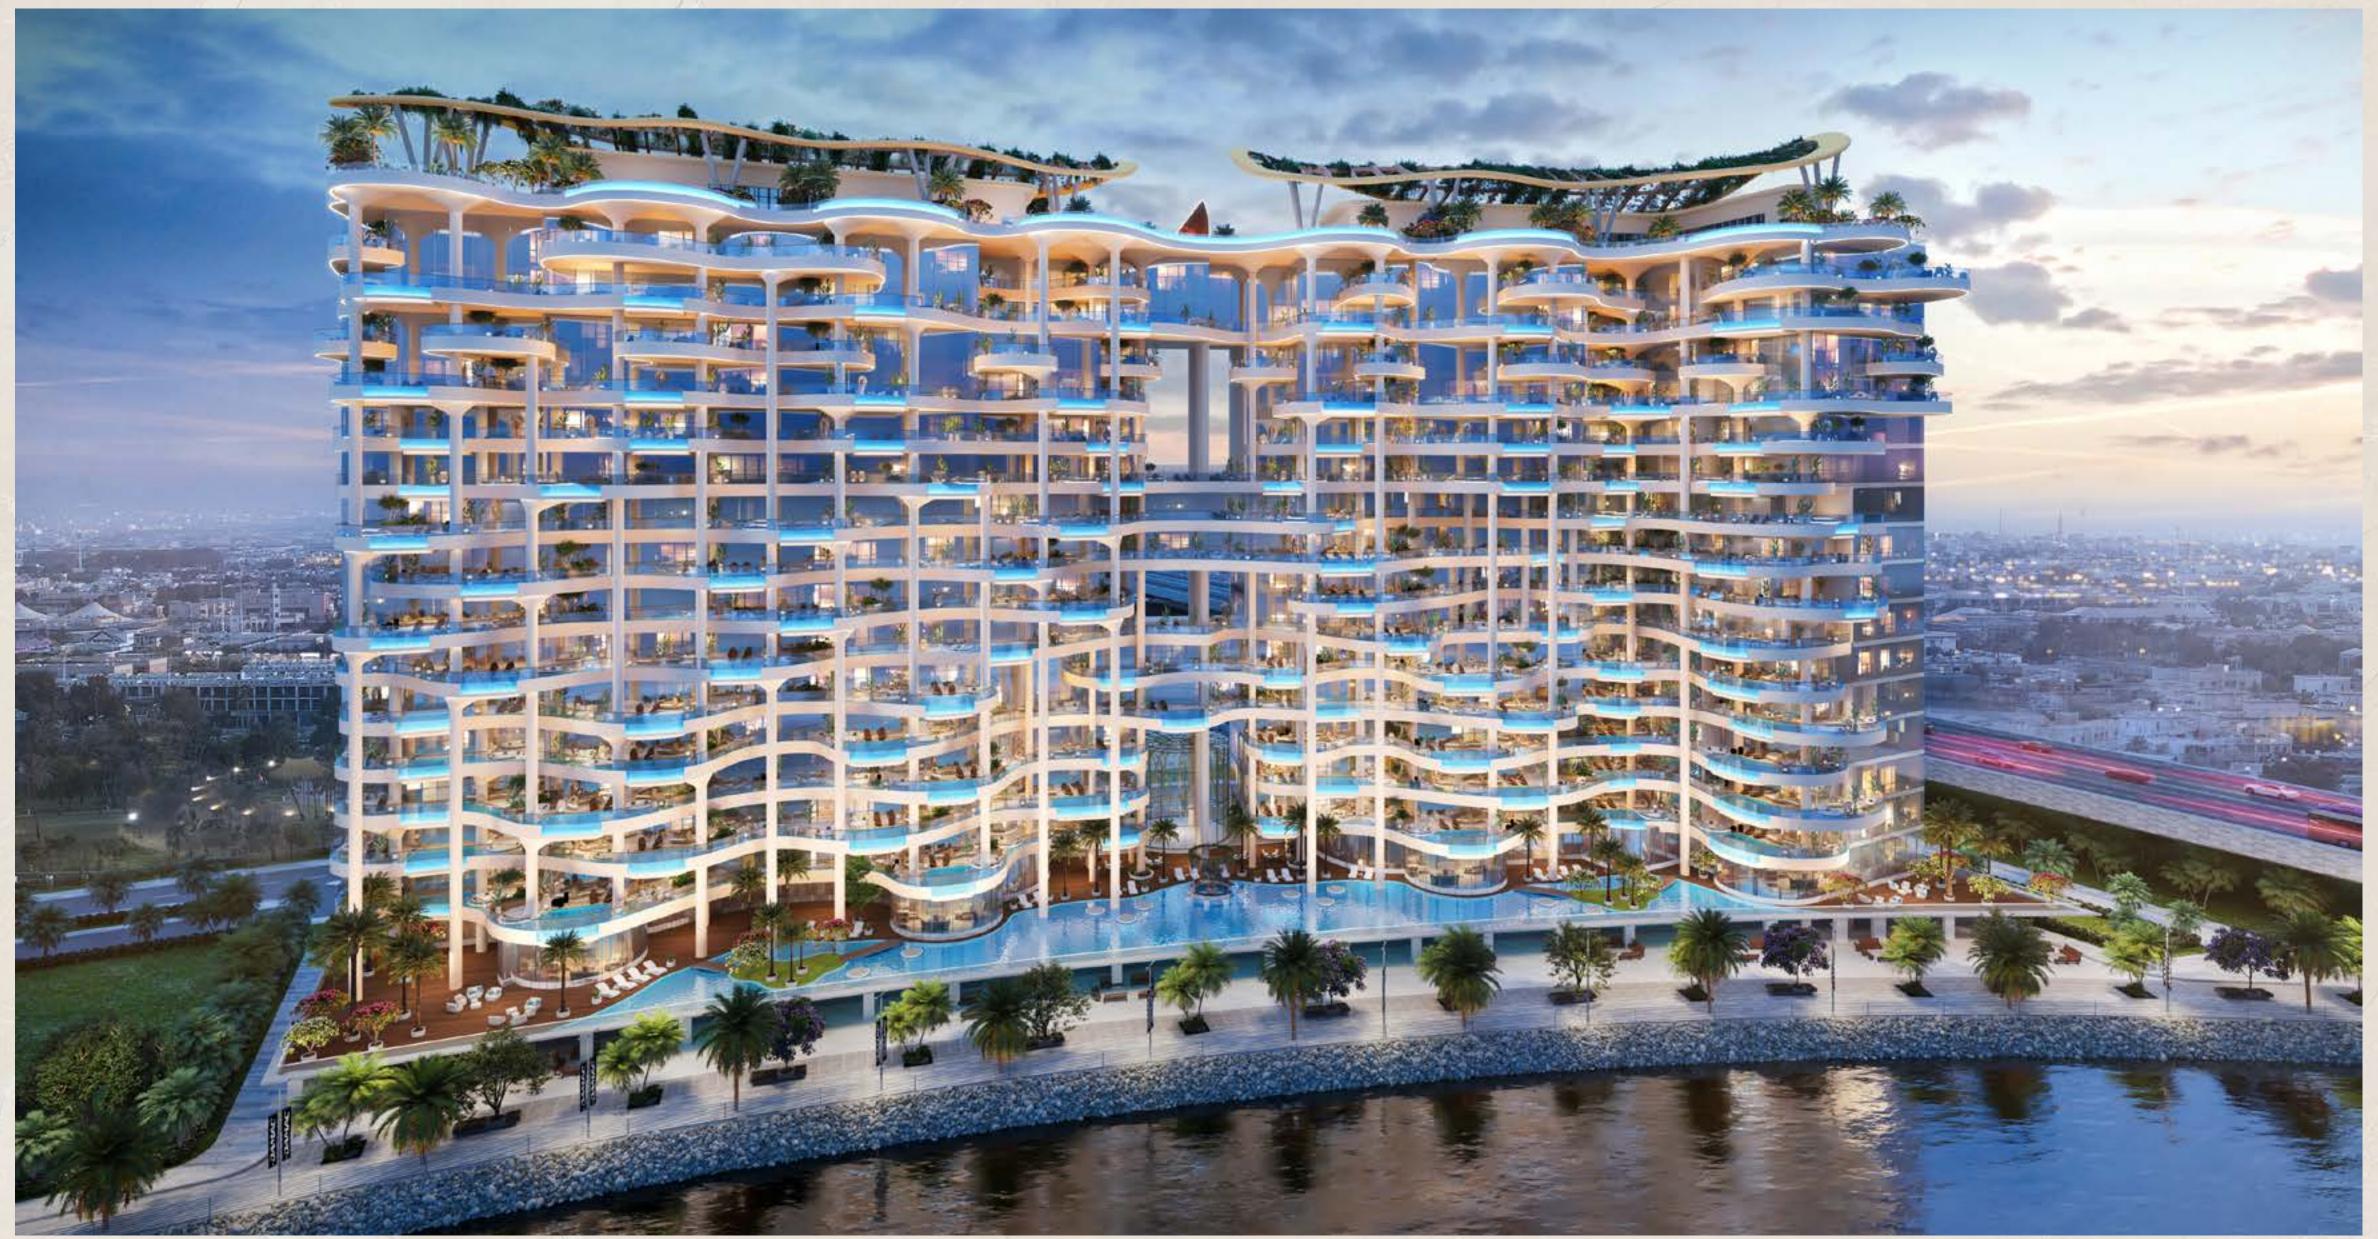

Couture by Cavalli is nestled along the 3.2km Dubai Canal that meanders from the Creek in Old Dubai to the Arabian Gulf. A true feat of human engineering, the canal is home to picturesque vantage points, iconic purple-hued bridge and boardwalk.

### LEVELS 1 TO 16

- 3BR, 4BR & 5BR Apartments
- 6BR Penthouses
- Private Infinity Pools & Terrace Gardens for Every Unit
- Limited to 95 Units
- Amazon Forest-Inspired Design

### UNBELIEVABLE

Couture by Cavalli is a playground for contemporary, urban aesthetes who love nature. From the podium lagoon to the rooftop pools, leisure and entertainment spaces and lush foliage throughout, every detail ensures exquisite living.