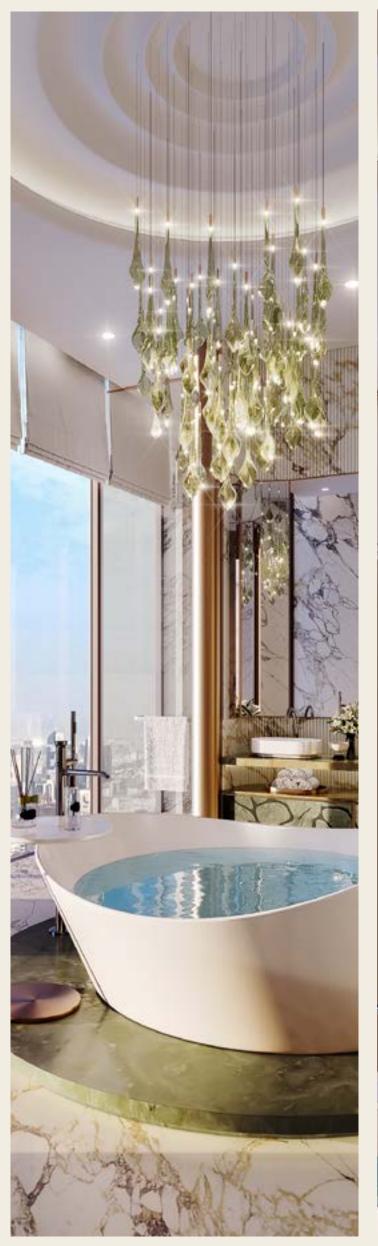

### MATERIAL SPECIFICATION

BEDROOM APARTMENT

FOYER

#### ENTRANCE

- 1. Leather Effect Wallpaper
- 2. Statuario Marble
- 3. Ghiaccio Ice Marble Flooring
- 4. Bronze Metal Detailing
- 5. Ghiaccio Ice Marble + Metal Inlay
- 6. Accent Marble Walls & Staircase
- 7. Vivid Green Marble Flooring Border
- 8. Fluted Statuario Bar Front
- 9. Green Anasian Marble Bar Top