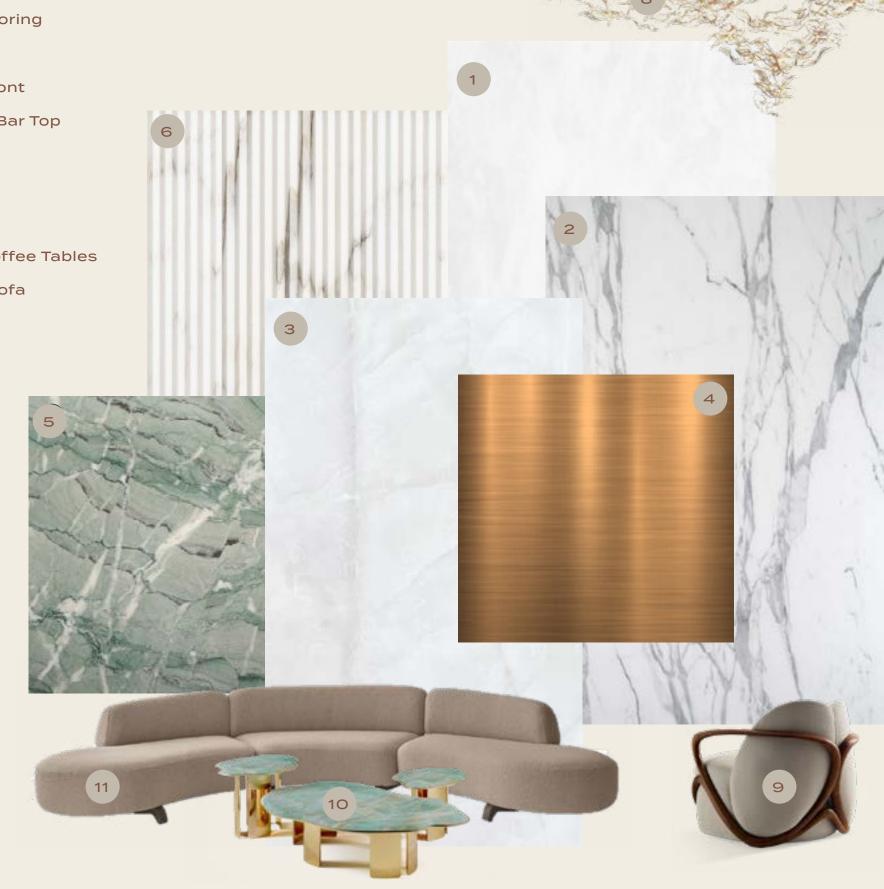

#### FORMAL LIVING

- 1. Textured Paint to Columns
- 2. Statuario Marble Bar Shelving
- 3. Ghiaccio Ice Marble Flooring
- 4. Bronze Metal Detailing
- 5. Fluted Statuario Bar Front
- 6. Green Anasian Marble Bar Top
- 7. San Souci
- 8. Suspended Lighting
- 9. Georgetti Hug Armchair
- 10. Paolo Castelli Claude Coffee Tables
- 11. Paolo Castelli Vao 380 Sofa