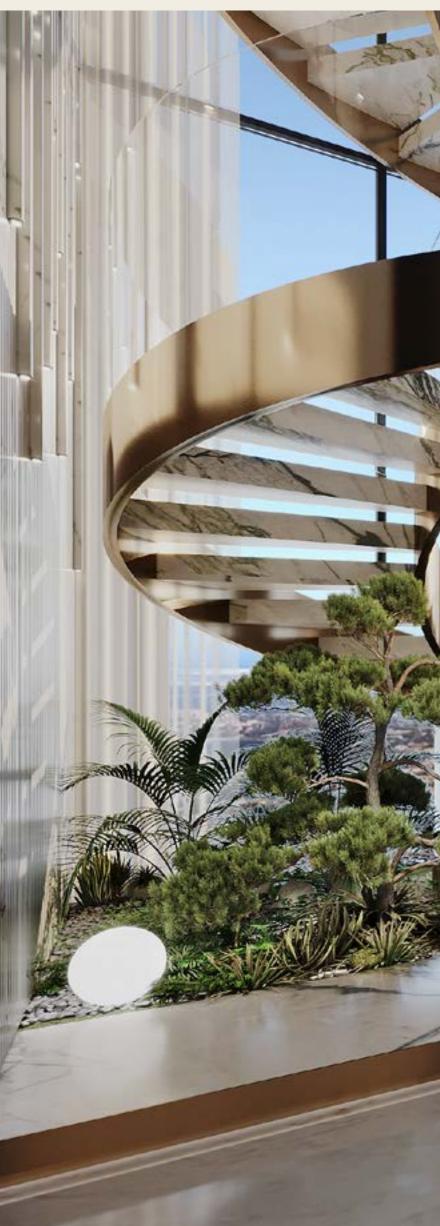

### MATERIAL SPECIFICATION

BEDROOM APARTMENT

FOYER

#### ENTRANCE

- 1. Leather Effect Wallpaper
- 2. Statuario Marble
- 3. Ghiaccio Ice Marble Flooring
- 4. Bronze Metal Detailing
- 5. Ghiaccio Ice Marble + Metal Inlay
- 6. Accent Marble Walls & Staircase
- 7. Vivid Green Marble Flooring Border
- 8. Fluted Statuario Bar Front
- 9. Green Anasian Marble Bar Top