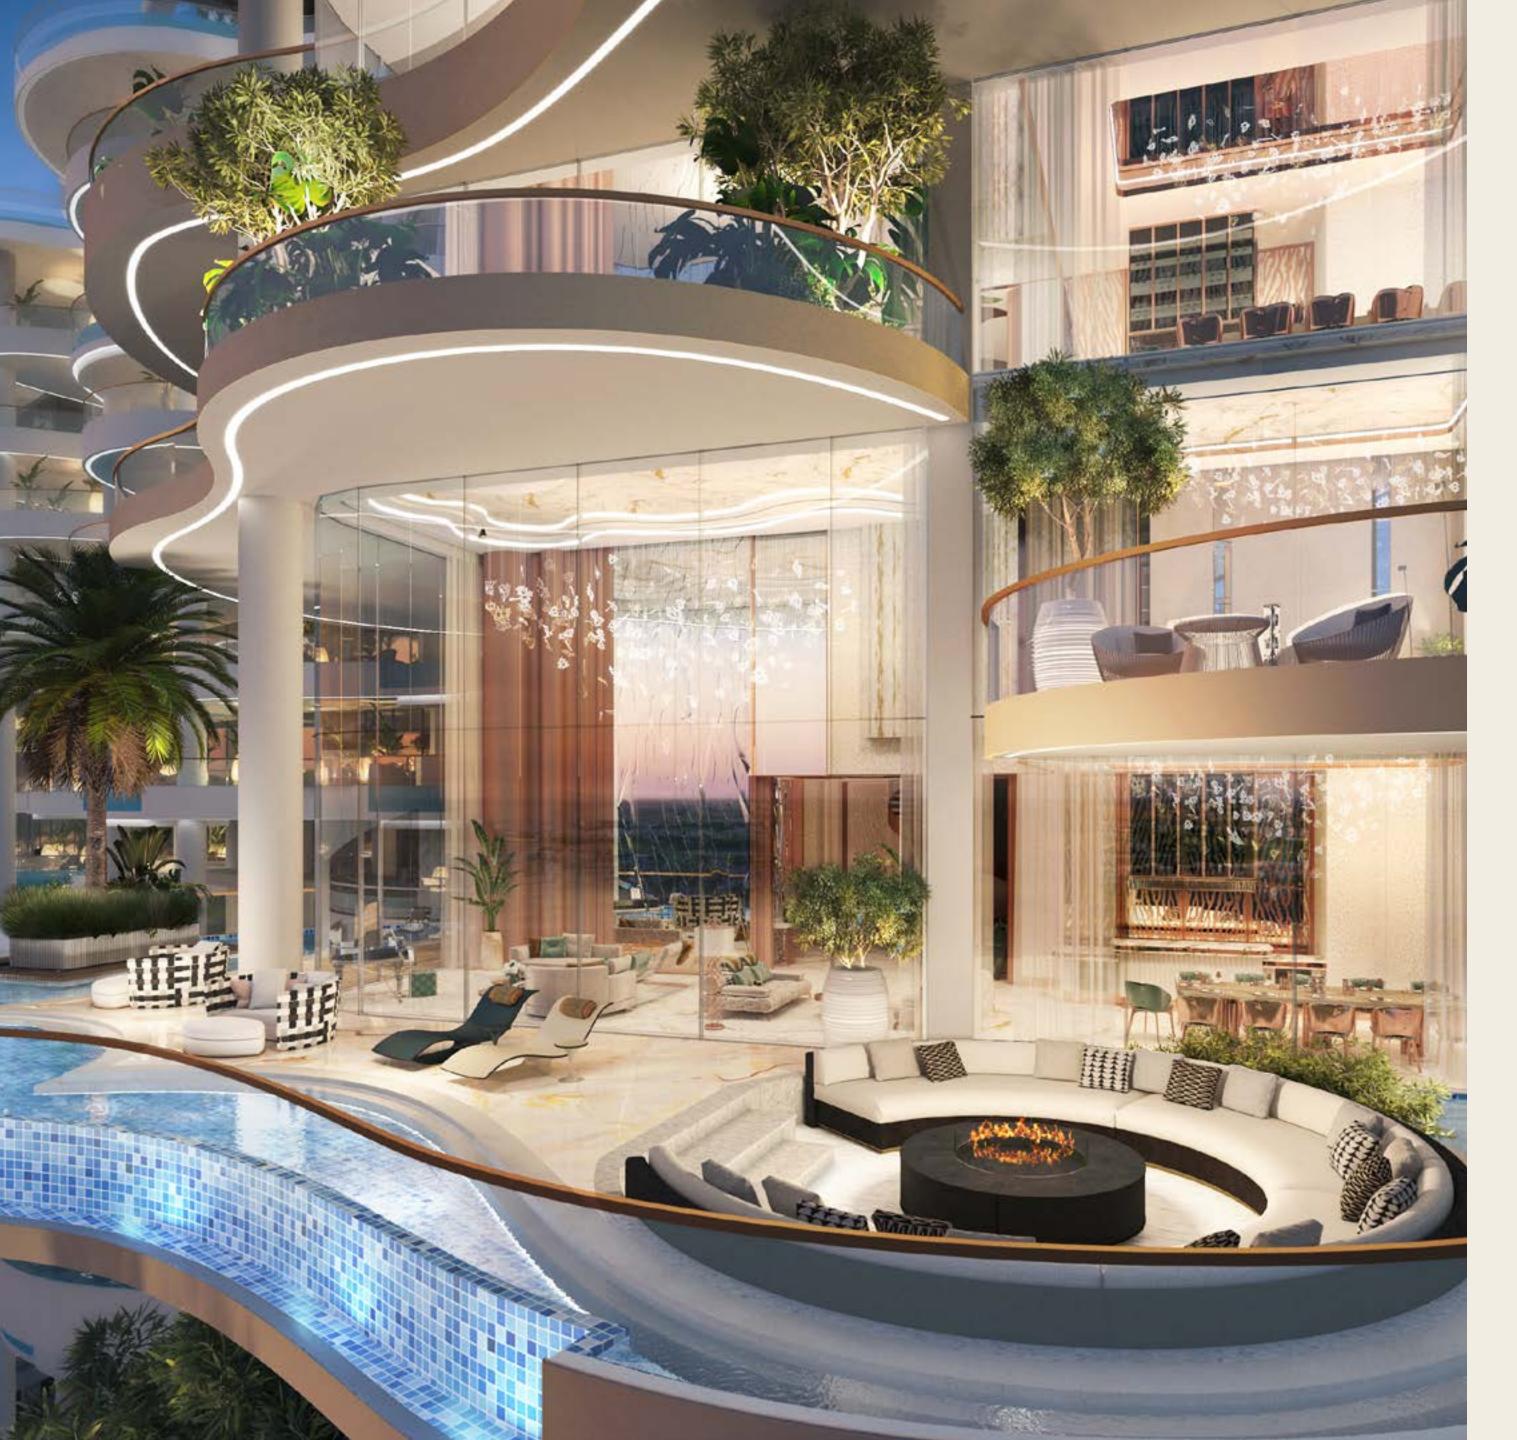

### UNBELIEVABLE

Couture by Cavalli is a playground for contemporary, urban aesthetes who love nature. From the podium lagoon to the rooftop pools, leisure and entertainment spaces and lush foliage throughout, every detail ensures exquisite living.

### UNDISCOVERED

Explore the lagoons on the podium level for an utterly distinctive experience with an archipelago of islands. Visit the first for the gym, the second for an indulgent spa experience and the third to savour fine dining just steps from your home.