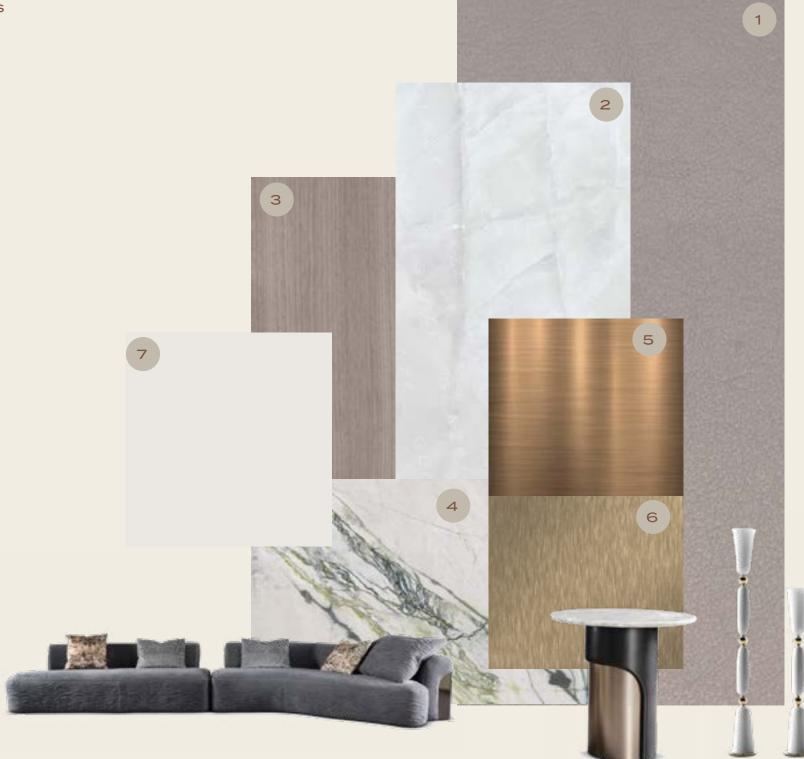

### MATERIAL SPECIFICATION

BEDROOM APARTMENT

FOYER

#### ENTRANCE

- 1. Leather Effect Wallpaper
- 2. Statuario Marble
- 3. Ghiaccio Ice Marble Flooring
- 4. Bronze Metal Detailing
- 5. Ghiaccio Ice Marble + Metal Inlay
- 6. Accent Marble Walls & Staircase
- 7. Vivid Green Marble Flooring Border
- 8. Fluted Statuario Bar Front
- 9. Green Anasian Marble Bar Top