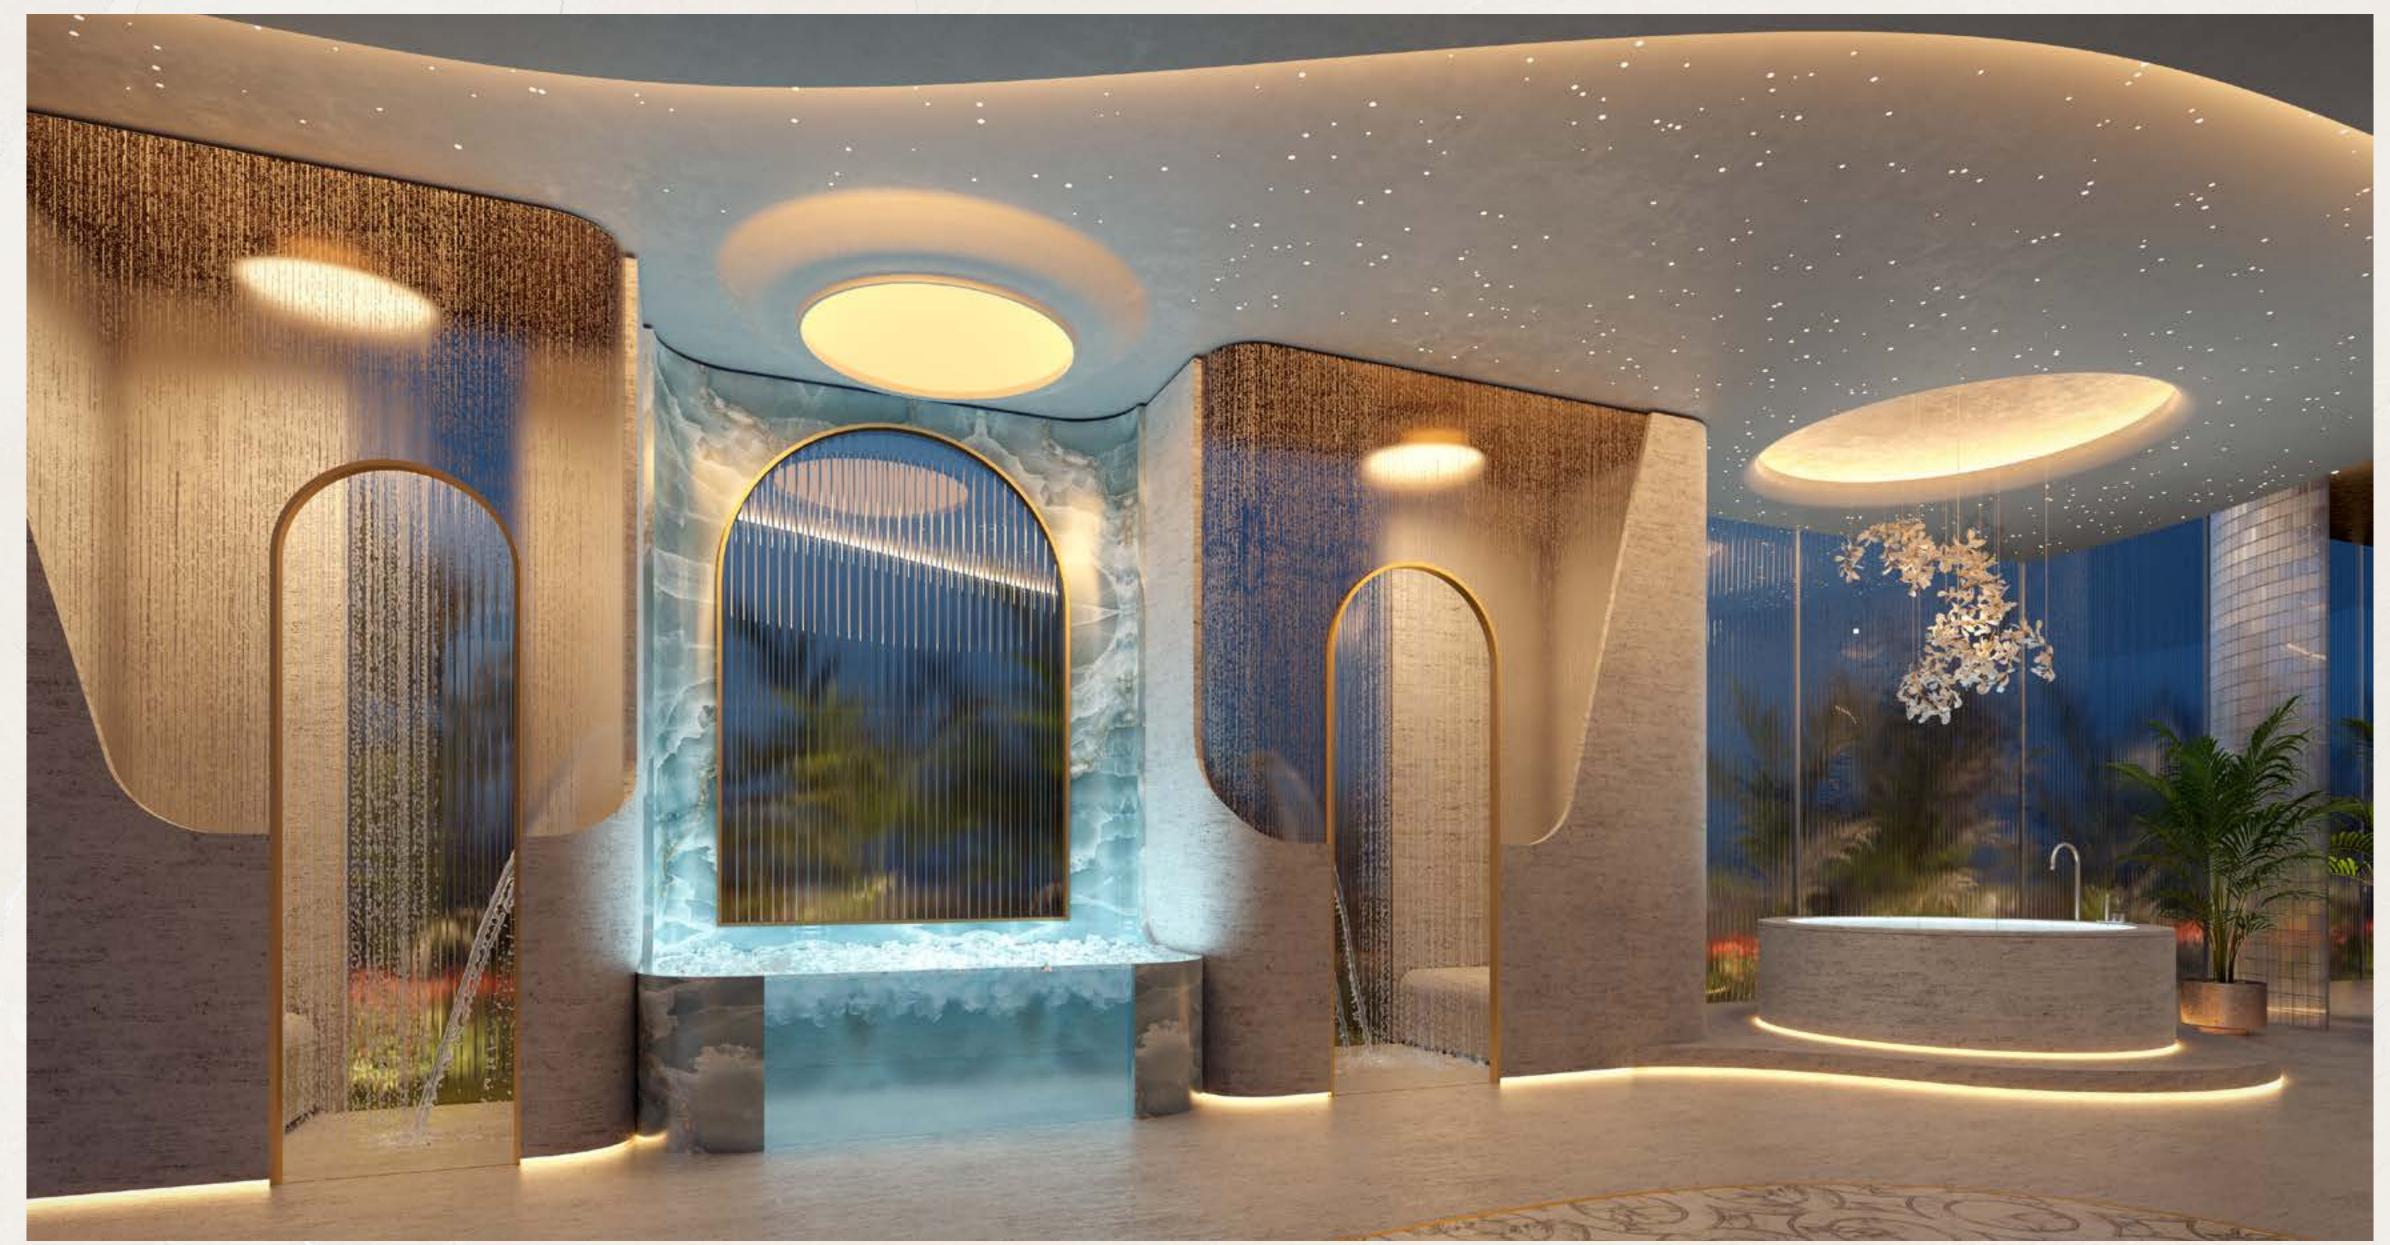

### UNRIVALLED LEVELS OF LUXURY

Private Infinity Pools & Terrace Gardens

Exclusive Sky Party Terrace

Eagoon in a Tower

Rooftop Pool

Cigar Lounge & Club Rooms

Floating Juice Bar

Gym & Spa with Floating Treatment Rooms

### PODIUM AMENITIES

- · Dubai-First: Lagoon on Podium
- Gym/Spa with Floating Treatment Rooms
- · Cigar Lounge, Club Rooms, Floating Juice Bar & Cabanas
- Tropical Island Garden
- Grand Cavalli-Branded Lobby