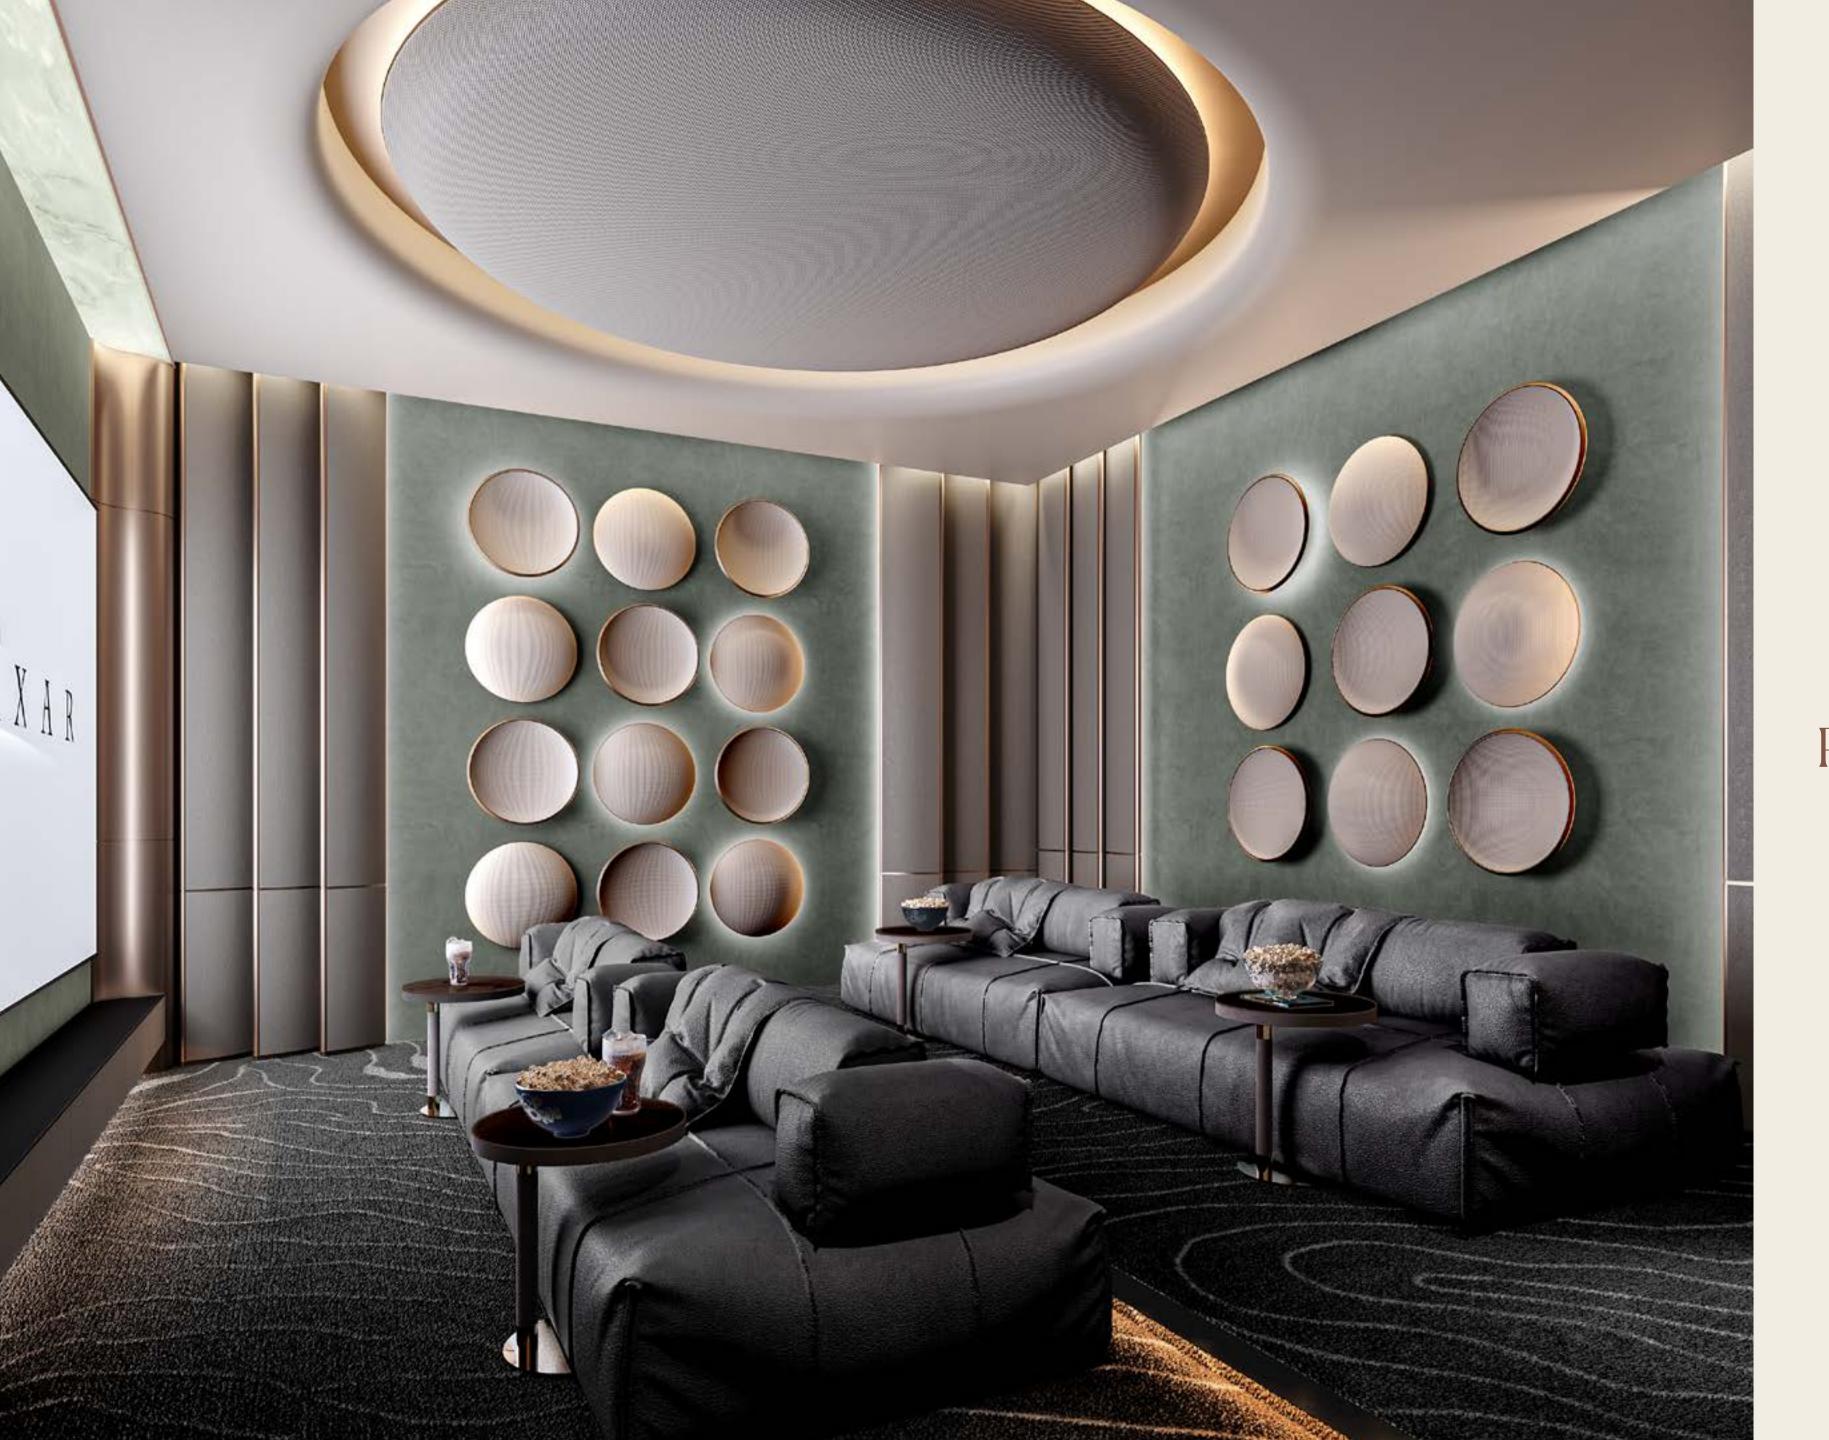

CINEMA

#### CINEMA

- 1. Acoustic Fabric Wall Panelling
- 2. Silver Wave Marble Joinery inlay
- 3. Bronze Metal Detailing
- 4. Green Onyx Ceiling
- 5. Faux Seude Wall
- 6. Bamboo Silk Fitted Carpet

OFFICE