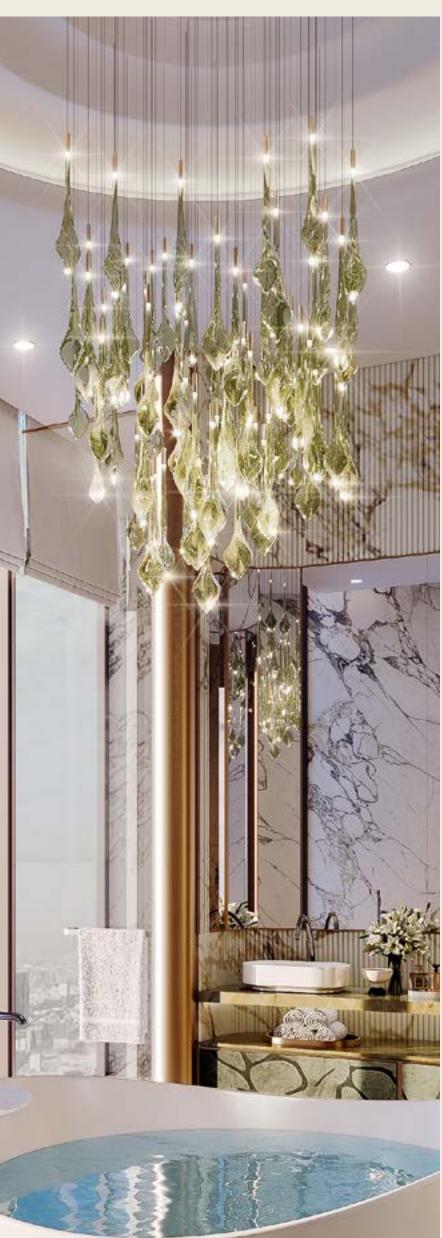

### MATERIAL SPECIFICATION

BEDROOM APARTMENT

FOYER

#### ENTRANCE

- 1. Leather Effect Wallpaper
- 2. Statuario Marble
- 3. Ghiaccio Ice Marble Flooring
- 4. Bronze Metal Detailing
- 5. Ghiaccio Ice Marble + Metal Inlay
- 6. Accent Marble Walls & Staircase
- 7. Vivid Green Marble Flooring Border
- 8. Fluted Statuario Bar Front
- 9. Green Anasian Marble Bar Top