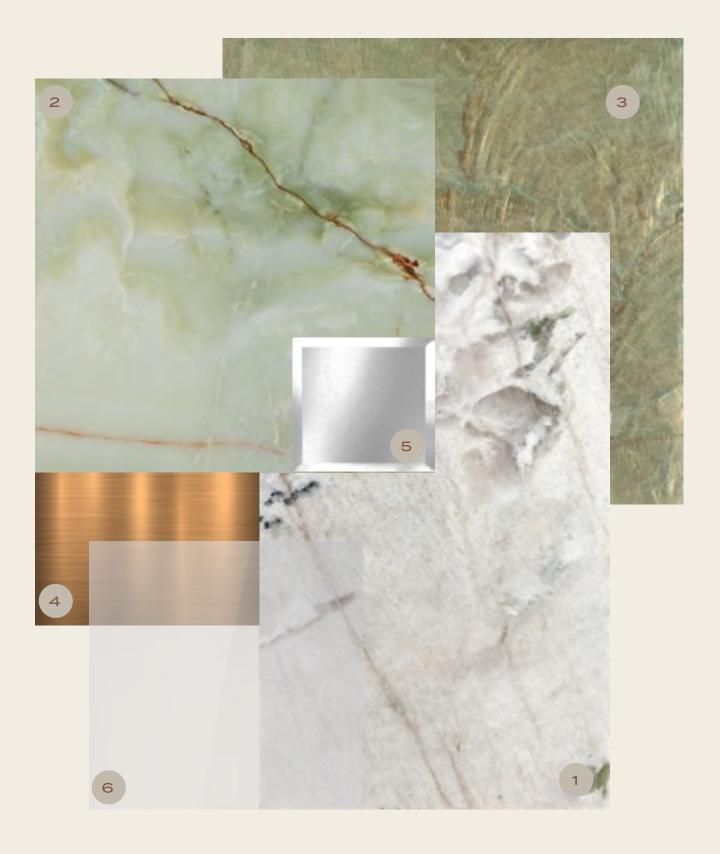

#### ENTRANCE

- 1. Leather Effect Wallpaper
- 2. Statuario Marble
- 3. Ghiaccio Ice Marble Flooring
- 4. Bronze Metal Detailing
- 5. Ghiaccio Ice Marble + Metal Inlay
- 6. Accent Marble Walls & Staircase
- 7. Vivid Green Marble Flooring Border
- 8. Fluted Statuario Bar Front
- 9. Green Anasian Marble Bar Top