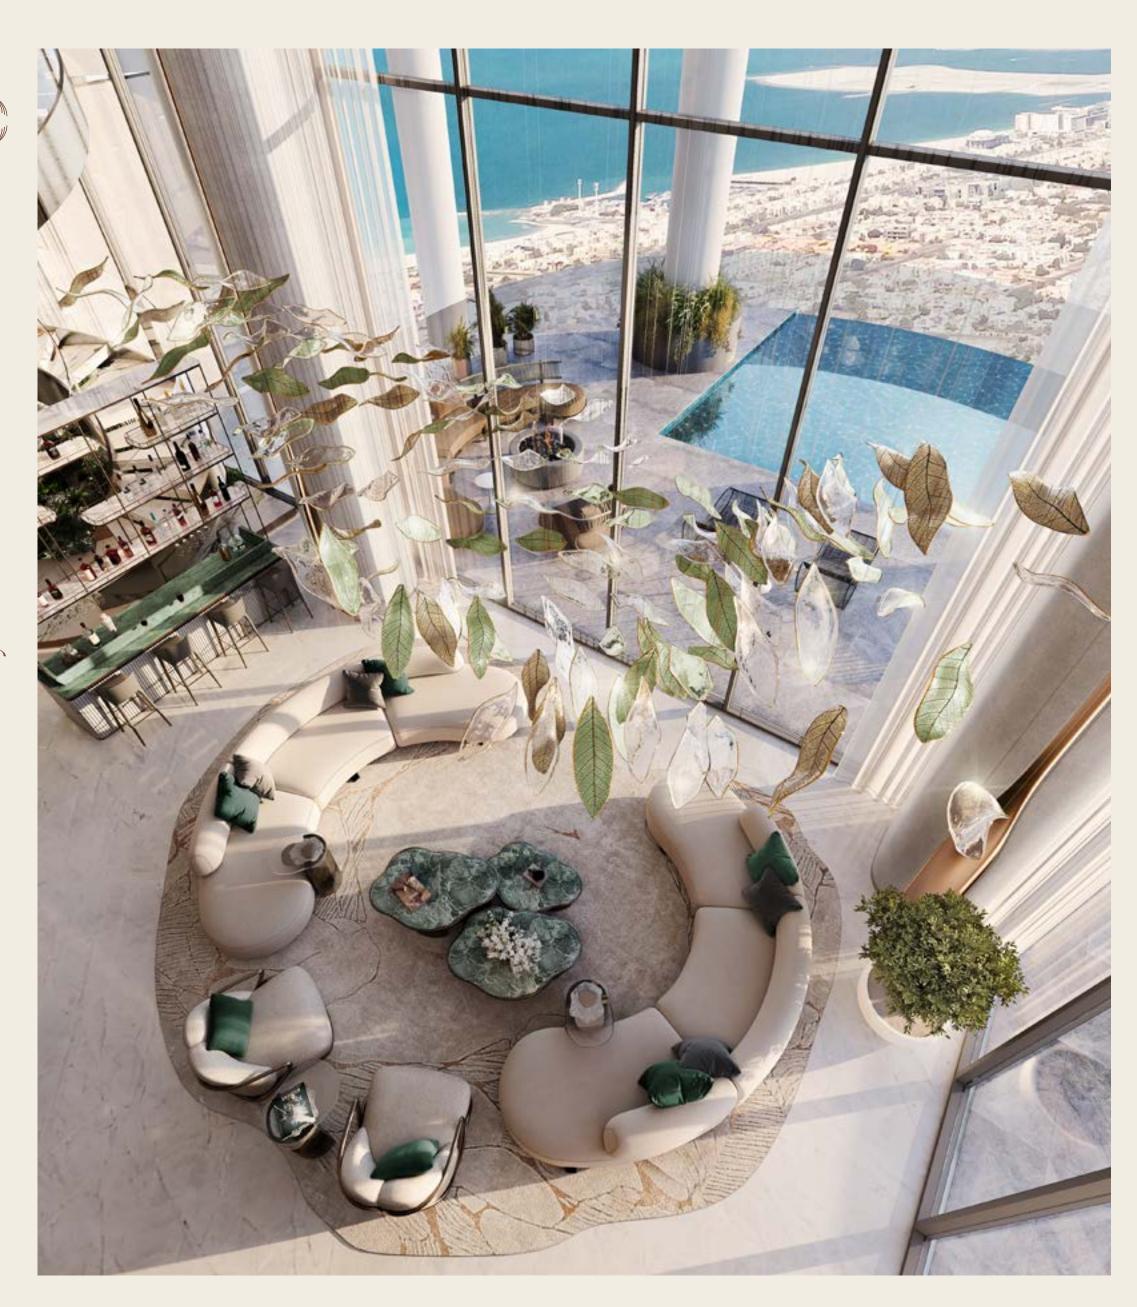

# UNIATOHED

The pinnacle of Couture by Cavalli are the six-bedroom penthouses with their own sky pools as well as inimitable views of Dubai Canal, the city and Safa Park.

## SOPHISTICATION