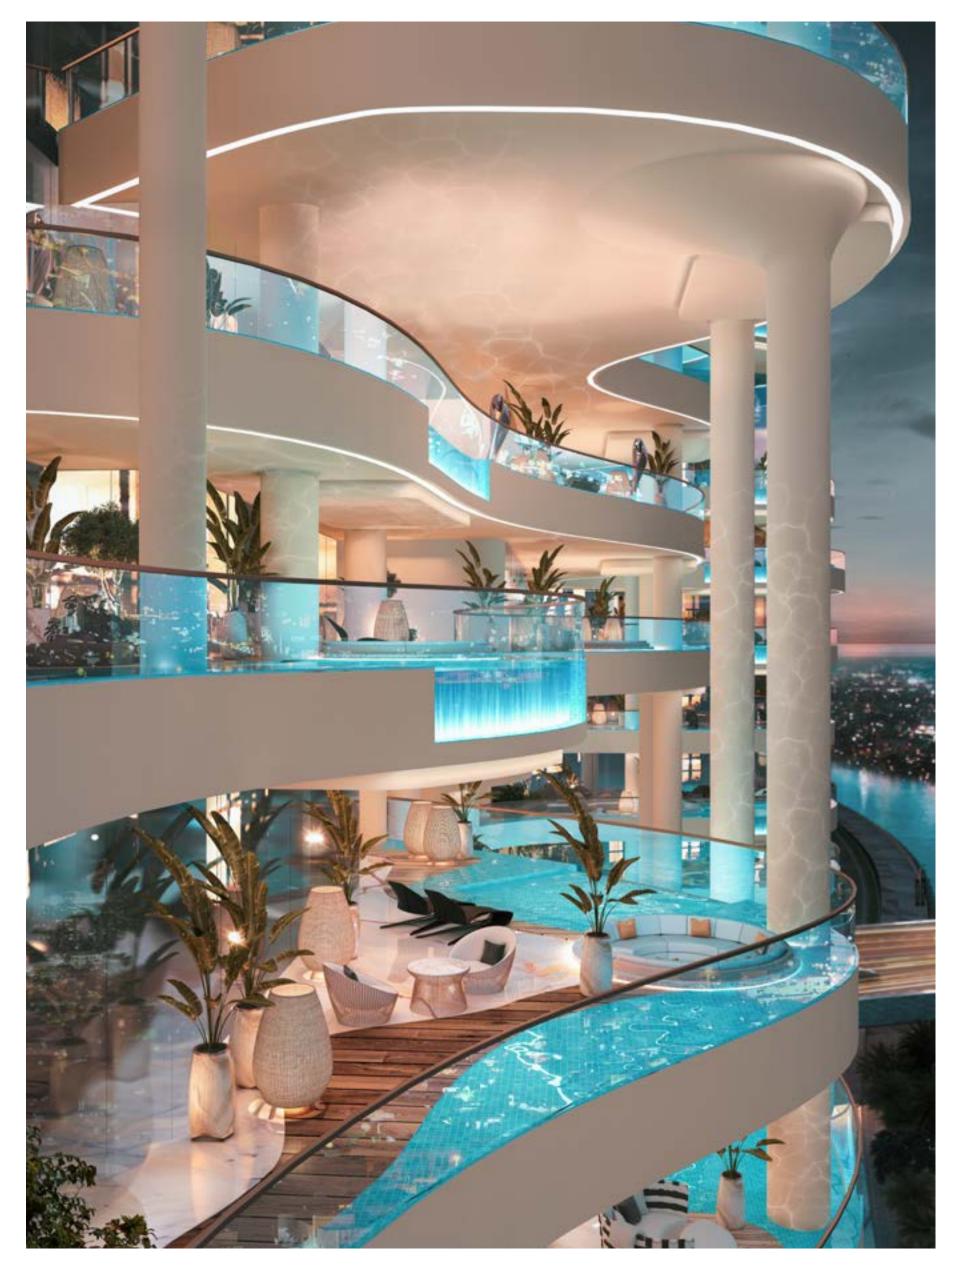

### UNRIVALLED LEVELS OF LUXURY

Private Infinity Pools & Terrace Gardens

Exclusive Sky Party Terrace

Eagoon in a Tower

Rooftop Pool

Cigar Lounge & Club Rooms

Floating Juice Bar

Gym & Spa with Floating Treatment Rooms

### PODIUM AMENITIES

- · Dubai-First: Lagoon on Podium
- Gym/Spa with Floating Treatment Rooms
- · Cigar Lounge, Club Rooms, Floating Juice Bar & Cabanas
- Tropical Island Garden
- Grand Cavalli-Branded Lobby