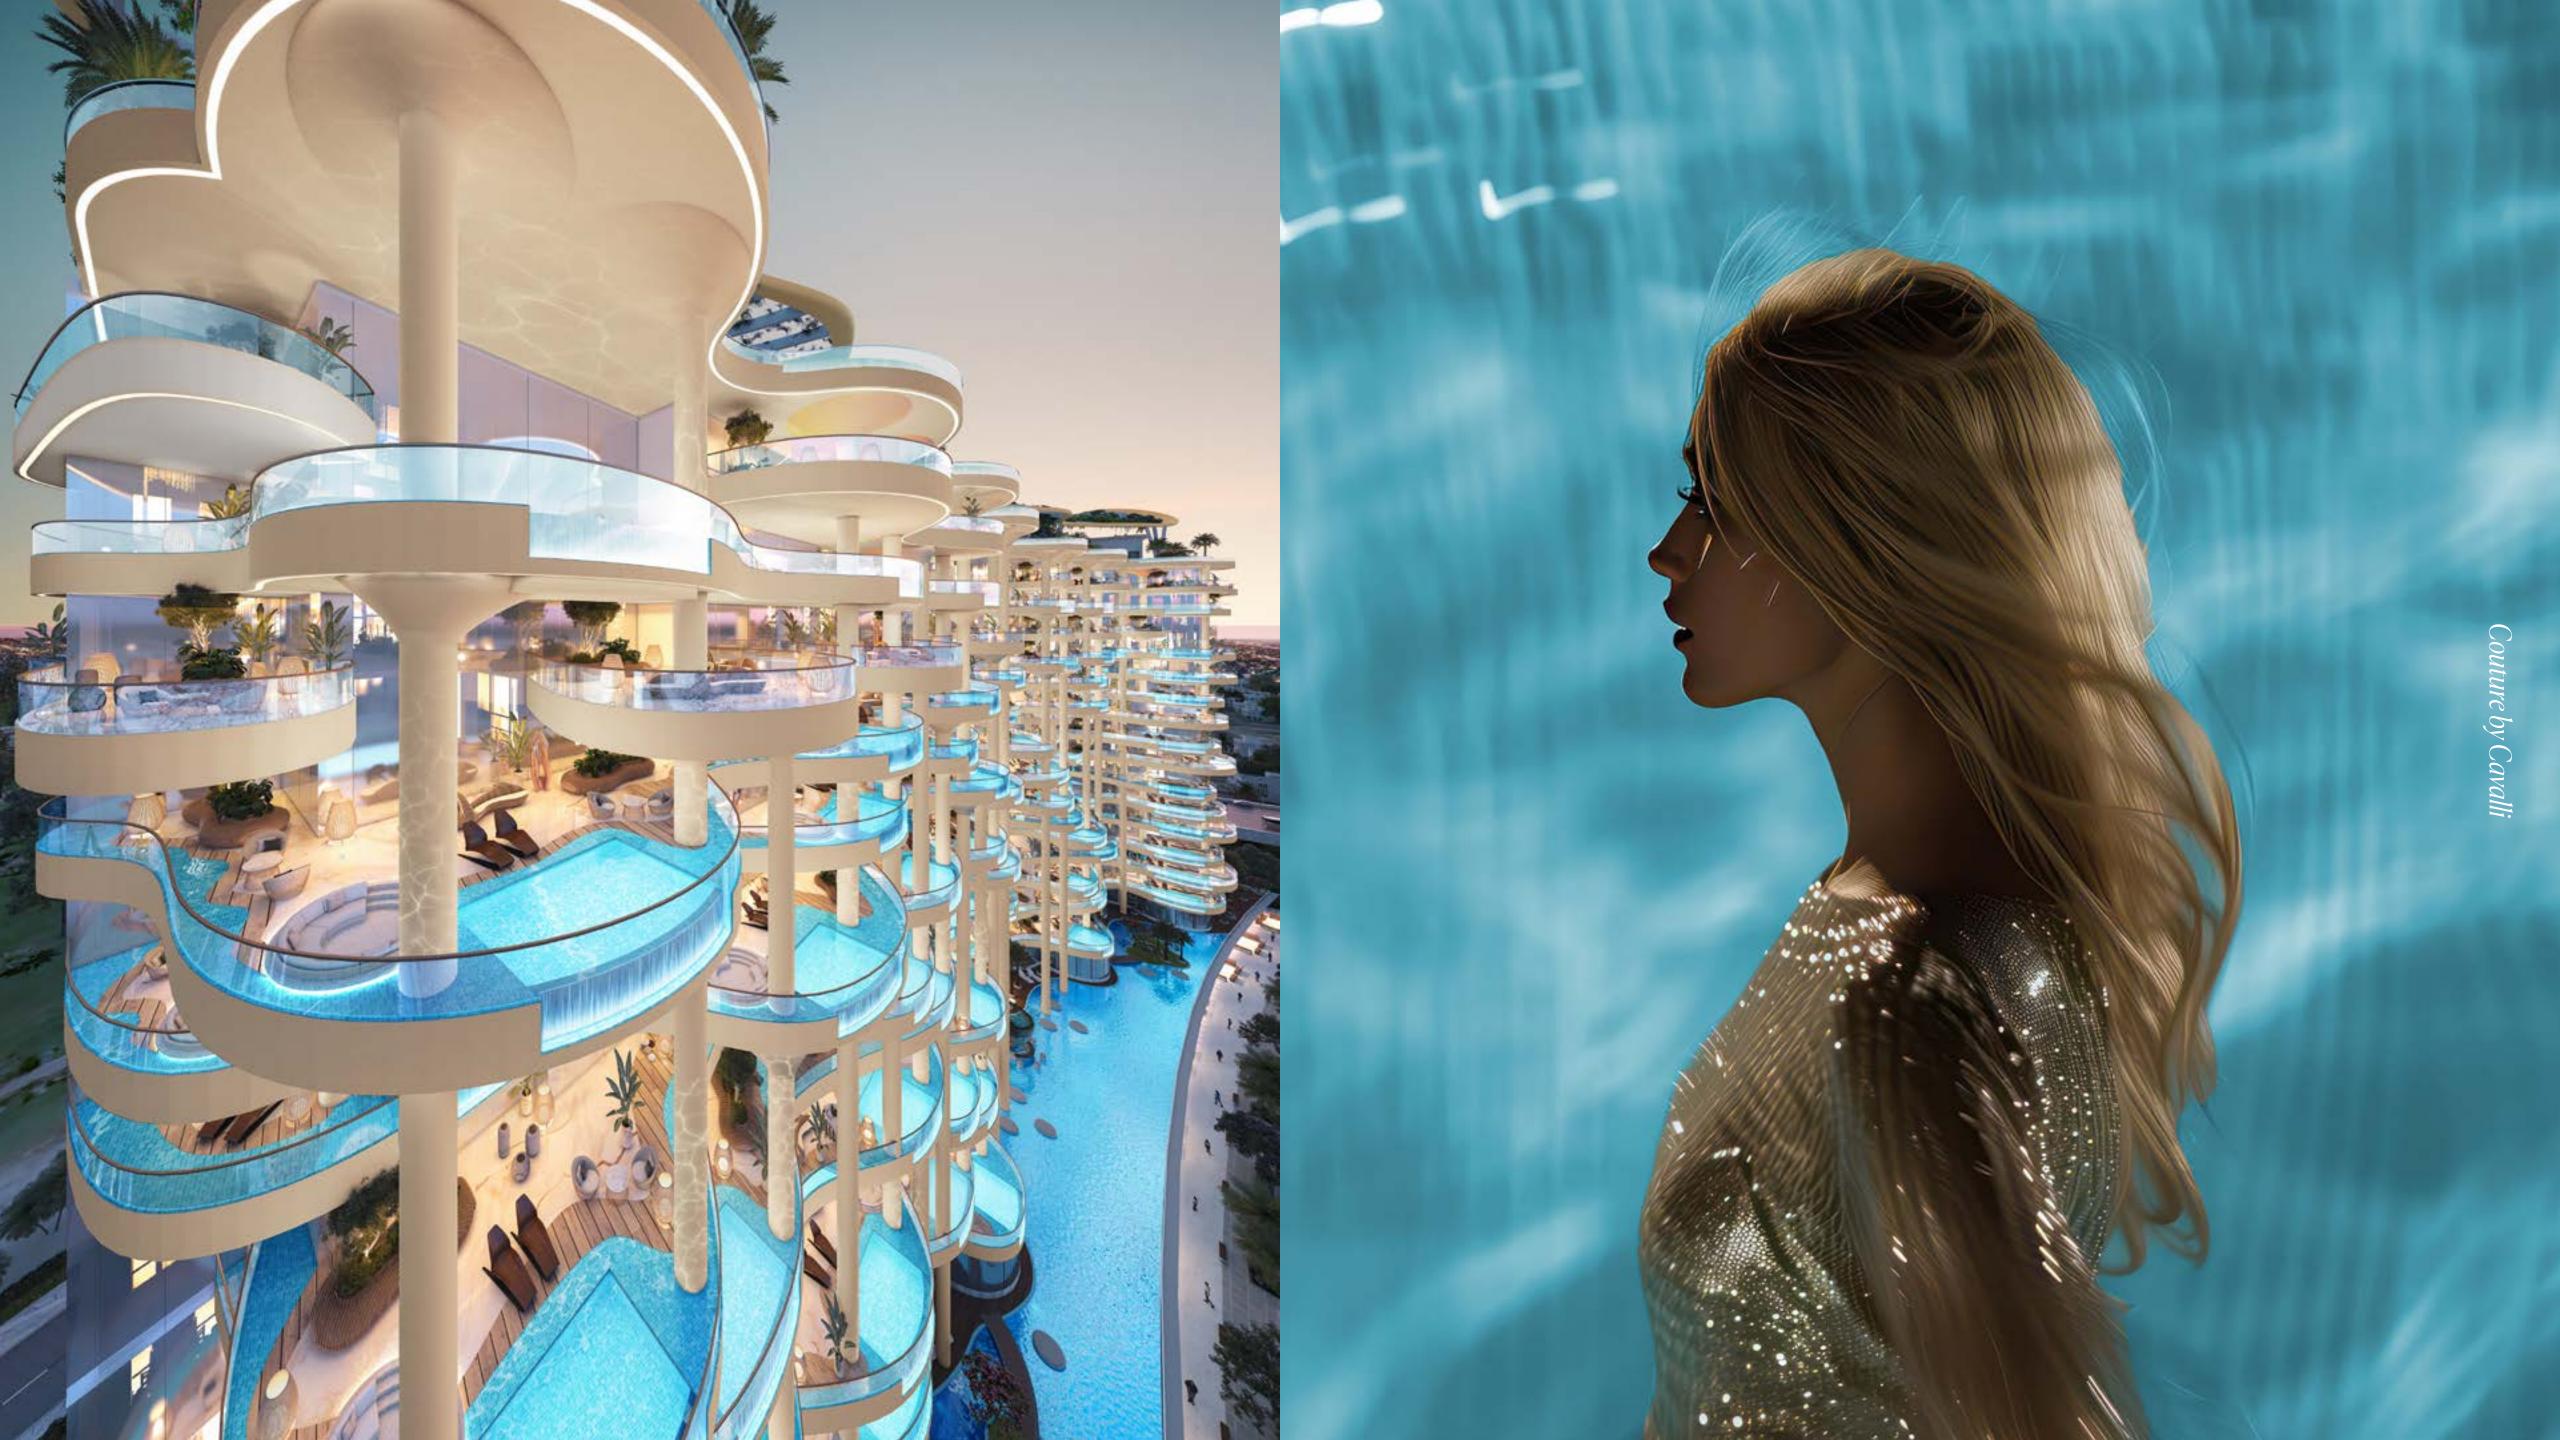

### UNRIVALLED LEVELS OF LUXURY

Private Infinity Pools & Terrace Gardens

Exclusive Sky Party Terrace

Eagoon in a Tower

Rooftop Pool

Cigar Lounge & Club Rooms

Floating Juice Bar

Gym & Spa with Floating Treatment Rooms

### THE ROOF

- Individual Private Sky Gardens for Penthouses
- Private Sky Party Terrace with Infinity Pools
- Direct Private Access from Each Penthouse
- · Café & Bar
- Infinity Pool

### LEVELS 1 TO 16

- 3BR, 4BR & 5BR Apartments
- 6BR Penthouses
- Private Infinity Pools & Terrace Gardens for Every Unit
- Limited to 95 Units
- Amazon Forest-Inspired Design

### PODIUM AMENITIES

- · Dubai-First: Lagoon on Podium
- Gym/Spa with Floating Treatment Rooms
- · Cigar Lounge, Club Rooms, Floating Juice Bar & Cabanas
- Tropical Island Garden
- Grand Cavalli-Branded Lobby