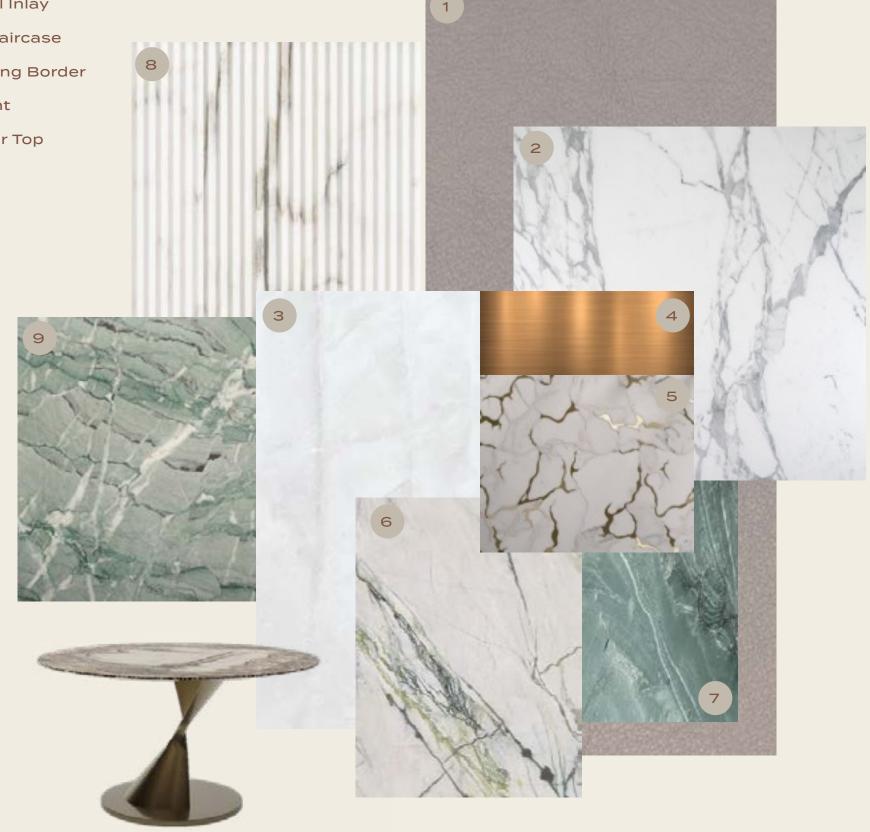

#### ENTRANCE

- 1. Leather Effect Wallpaper
- 2. Statuario Marble
- 3. Ghiaccio Ice Marble Flooring
- 4. Bronze Metal Detailing
- 5. Ghiaccio Ice Marble + Metal Inlay
- 6. Accent Marble Walls & Staircase
- 7. Vivid Green Marble Flooring Border
- 8. Fluted Statuario Bar Front
- 9. Green Anasian Marble Bar Top

#### FORMAL LIVING

- 1. Textured Paint to Columns
- 2. Statuario Marble Bar Shelving
- 3. Ghiaccio Ice Marble Flooring
- 4. Bronze Metal Detailing
- 5. Fluted Statuario Bar Front
- 6. Green Anasian Marble Bar Top
- 7. San Souci
- 8. Suspended Lighting
- 9. Georgetti Hug Armchair
- 10. Paolo Castelli Claude Coffee Tables
- 11. Paolo Castelli Vao 380 Sofa

#### FORMAL DINING AND KITCHEN

- 1. Leather Effect Wallpaper
- 2. Ghiaccio Ice Marble Flooring
- 3. Timber Veneer Sliding Door
- 4. Leather Accent wall
- 5. Bronze Metal Detailing
- 6. Ghiaccio Ice Marble + Metal Inlay
  Under Dining Flooring
- 7. Tinted Bronze Mirror Ceiling
- 8. Statuario 8 Marble Niche Plinth
- 9. Accent Green Marble Island Top
- 10. Vivid Green Marble Flooring Border
- 11. Customized Chandelier
- 12.Longhi Gordon Buffet
- 13. Visionnaire Chair
- 14.Baxter Lagos Dining Table

#### FAMILY LIVING

- 1. Leather Effect Wallpaper
- 2. Ghiaccio Ice Marble Flooring
- 3. Timber Veneer Sliding Door
- 4. Accent Marble
- 5. Bronze Metal Detailing
- 6. Bronze Laminate Kitchen Cabinets
- 7. Lacquer TV wall

#### CINEMA

- 1. Acoustic Fabric Wall Panelling
- 2. Silver Wave Marble Joinery inlay
- 3. Bronze Metal Detailing
- 4. Green Onyx Ceiling
- 5. Faux Seude Wall
- 6. Bamboo Silk Fitted Carpet

OFFICE

#### OFFICE

- 1. Alpinus Marble Flooring and Walls
- 2. Green Anasian Marble Floor & Wall
- 3. Timber Veneer Shelving and TV
- 4. Bronze Metal Detailing
- 5. Bronze Mirror Ceiling
- 6. Laminated Glass With Metal Mesh Sliding Doors
- 7. Lacquer TV wall
- 8. Suede Wallpaper Desk Wall
- 9. Fluted Lacquer TV wall

#### MASTER BEDROOM

- 1. Alpinus Marble Flooring
- 2. Herringbone Parquet Flooring
- 3. Bronze Metal Detailing
- 4. Shagreen Leather Headboard Wall
- 5. Green Onyx Wall
- 6. Flutted Glass Wall
- 7. Timber Veneer Doors
- 8. Suede Effect Wallpaper not visible on render
- 9. Tinted Bonze Mirror Headboard Wall
- 10. Paolo Castelli Vao Bed
- 11. Soul Turi Armchair
- 12.Rugiano Vogue Night Table
- 13.Mami Floor Lamp
- 14.Tavlino Verre Table
- 15.Paolo Castelli Manta Suspended Lighting

#### MASTER ENSUITE

- 1. Alpinus Marble Flooring and Walls
- 2. Green Onyx
- 3. Mother Of Pearl Vanity Drawers
- 4. Bronze Metal Detailing
- 5. Silver Mirror
- 6. Clear Tempered Glass Doors

MASTER

W A L K - I N
C L O S E T

## MASTER WALK-IN CLOSET

- 1. Timber Veneer Island Drawer insert (Not visible on render)
- 2. Herringbone Parquet Flooring
- 3. Alpinus Marble Flooring
- 4. Fluted Lacquer Island Front
- 5. Plain Lamininate Island Front
- 6. Silver Mirror Island
- 7. Green Onyx Closet Back & Island Top
- 8. Bronze Metal Detailing
- 9. Burled Timber Veneer Cabinet Interior & Wall
- 10. Straw Marquetry Island Front
- 11. Tinted Glass Island Top
- 12. Flutted Glass Shutters
- 13.Gallotti & Raddice Janette Chair
- 14.Paolo Castelli Manta