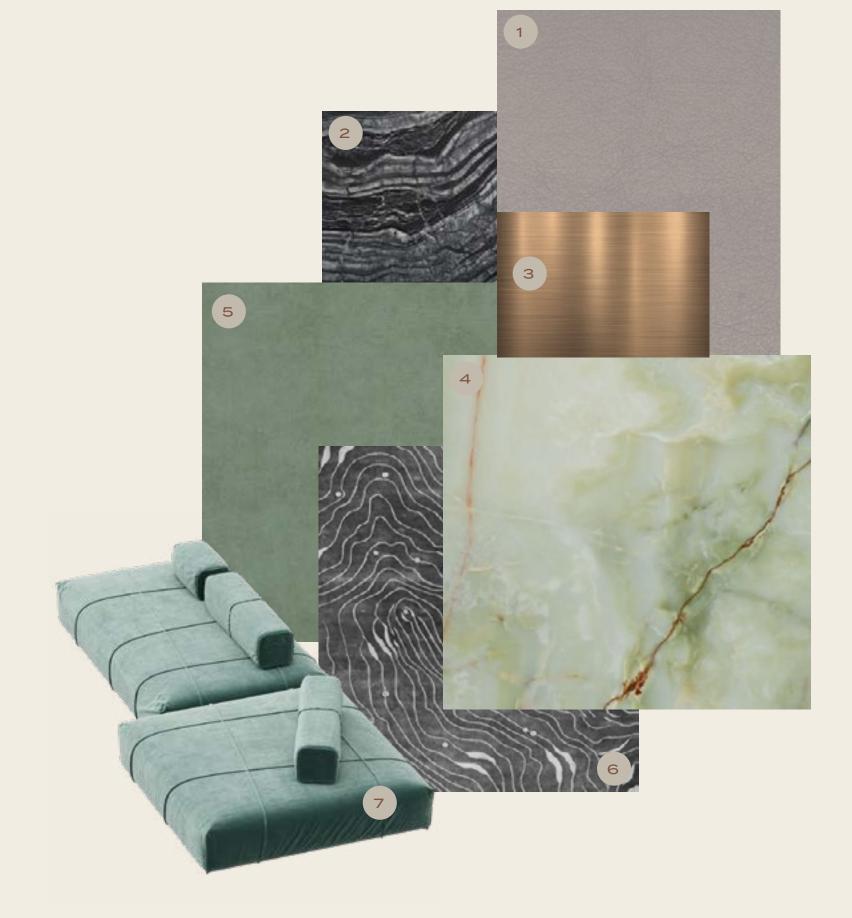

CINEMA

#### CINEMA

- 1. Acoustic Fabric Wall Panelling
- 2. Silver Wave Marble Joinery inlay
- 3. Bronze Metal Detailing
- 4. Green Onyx Ceiling
- 5. Faux Seude Wall
- 6. Bamboo Silk Fitted Carpet

OFFICE