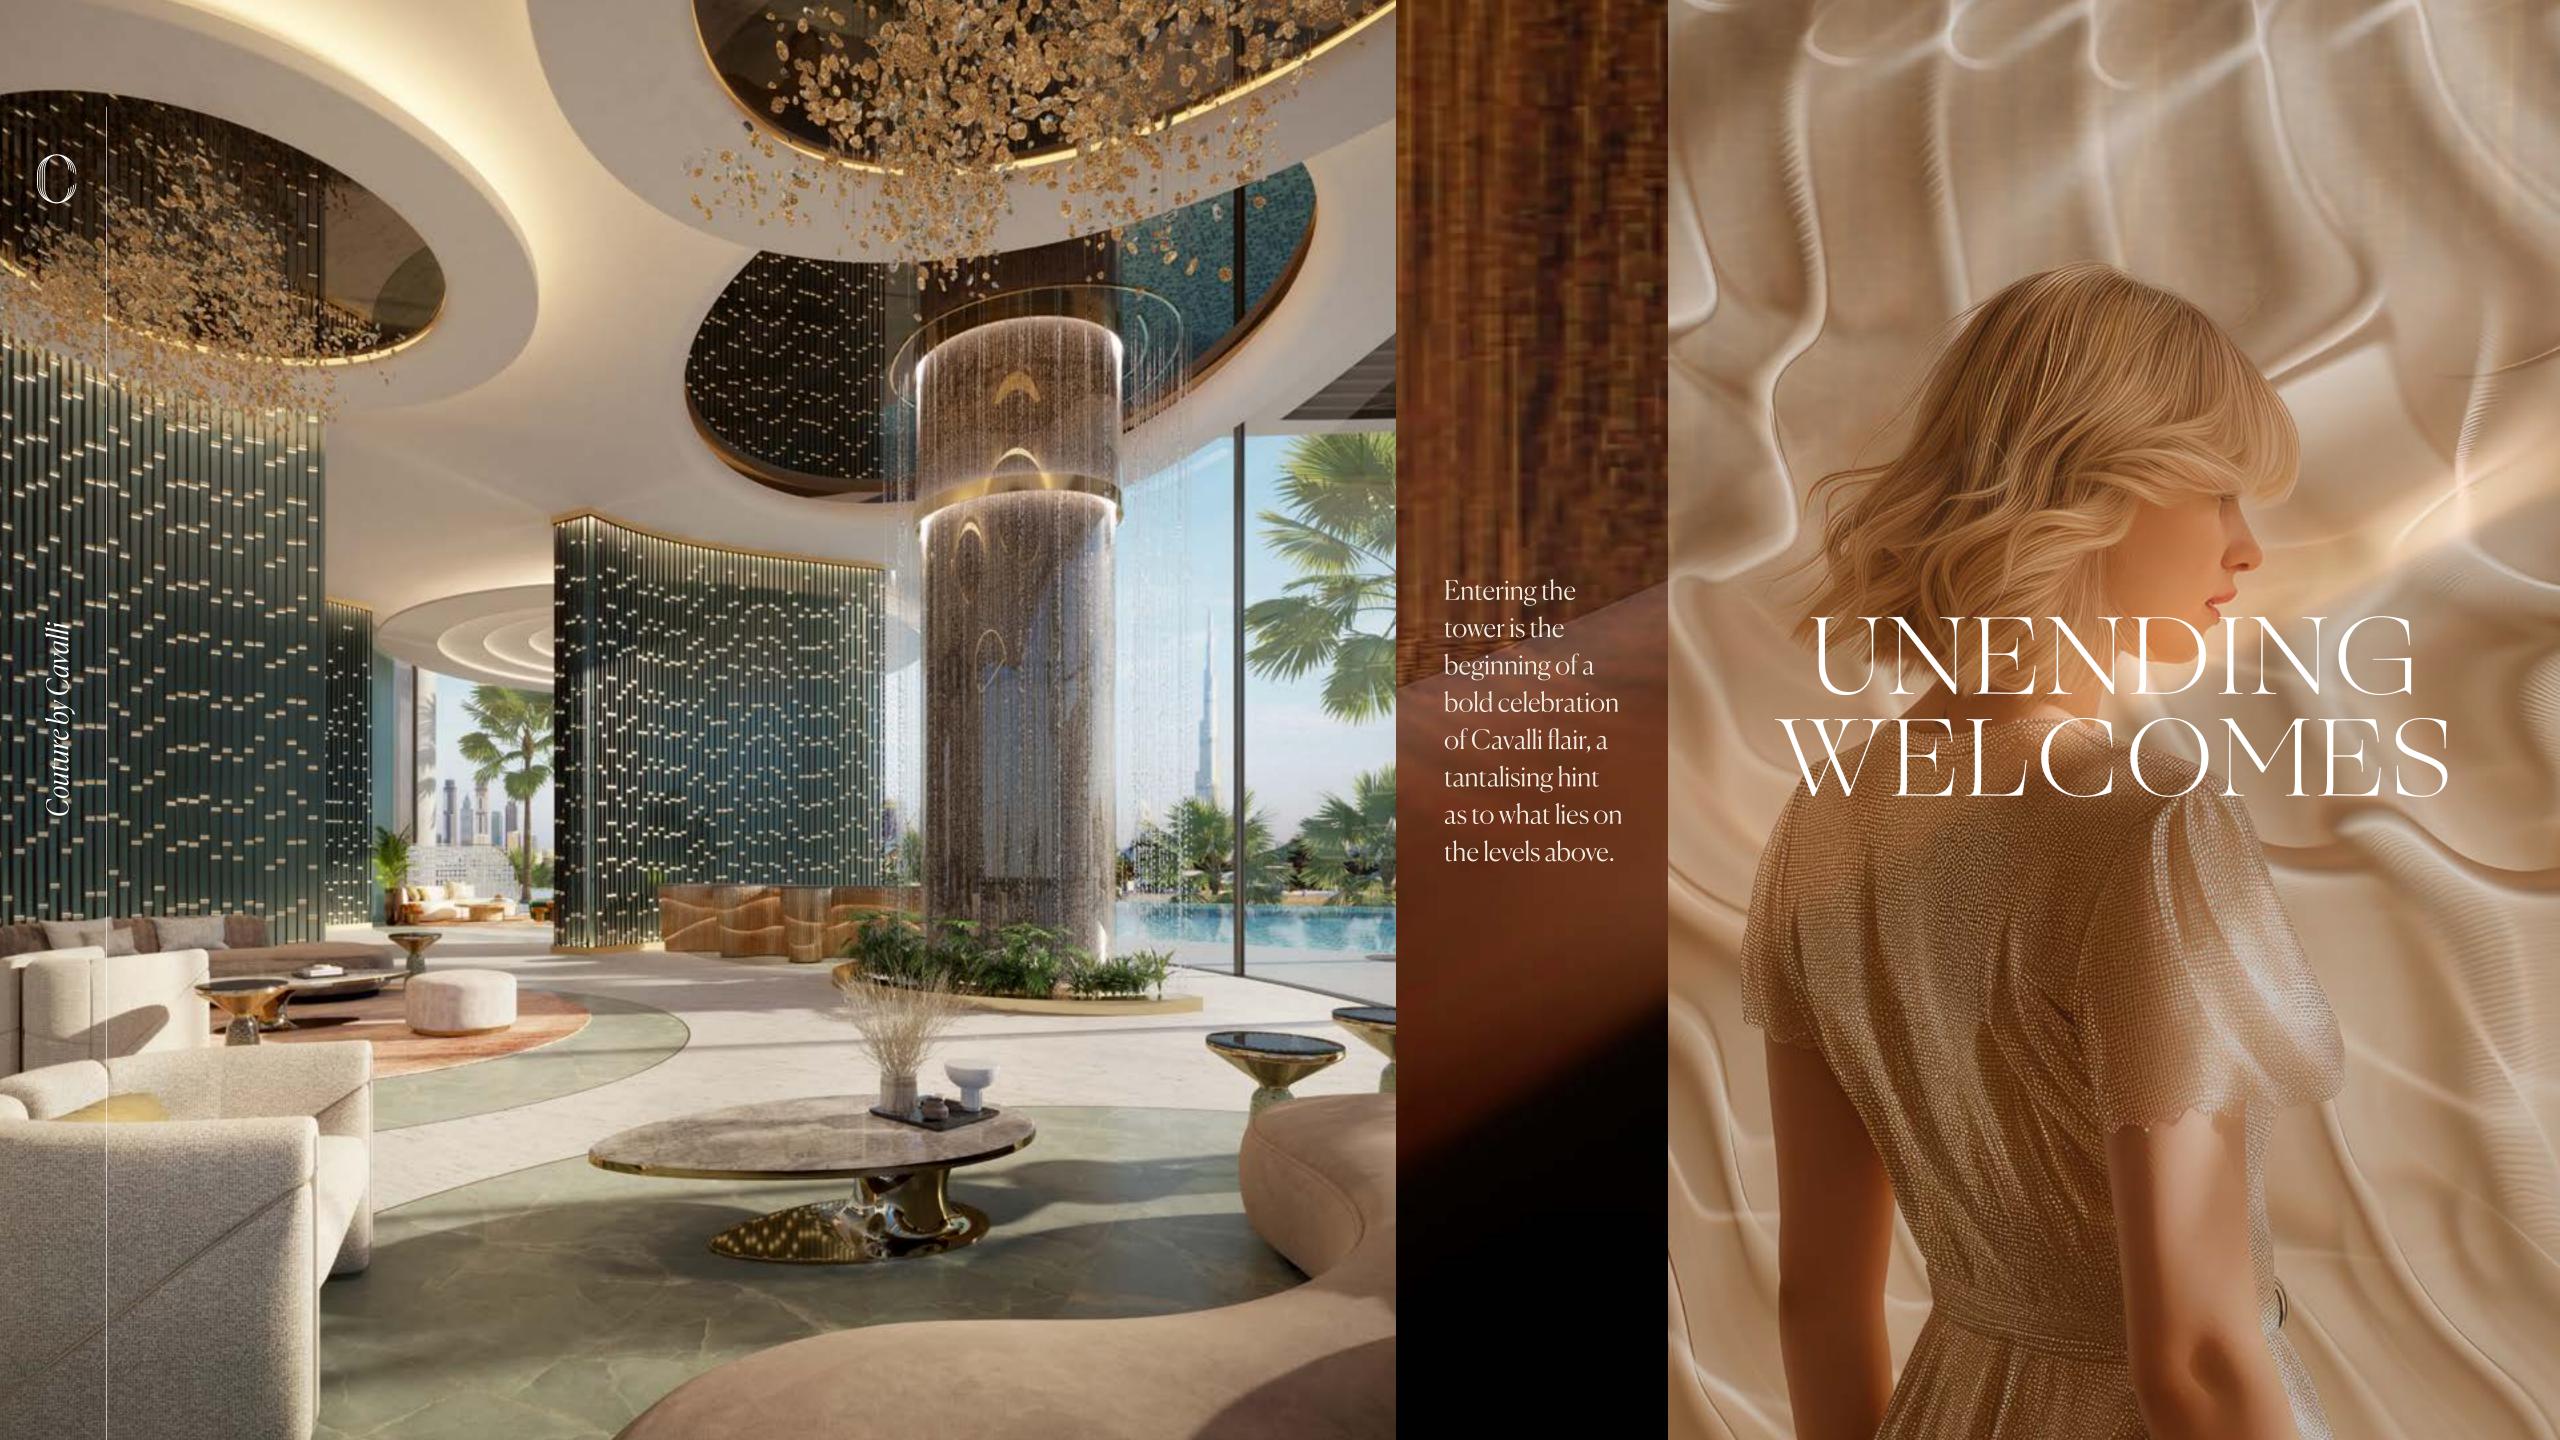

### PODIUM AMENITIES

- · Dubai-First: Lagoon on Podium
- Gym/Spa with Floating Treatment Rooms
- · Cigar Lounge, Club Rooms, Floating Juice Bar & Cabanas
- Tropical Island Garden
- Grand Cavalli-Branded Lobby

### UNBELIEVABLE

Couture by Cavalli is a playground for contemporary, urban aesthetes who love nature. From the podium lagoon to the rooftop pools, leisure and entertainment spaces and lush foliage throughout, every detail ensures exquisite living.

### UNDISCOVERED

Explore the lagoons on the podium level for an utterly distinctive experience with an archipelago of islands. Visit the first for the gym, the second for an indulgent spa experience and the third to savour fine dining just steps from your home.