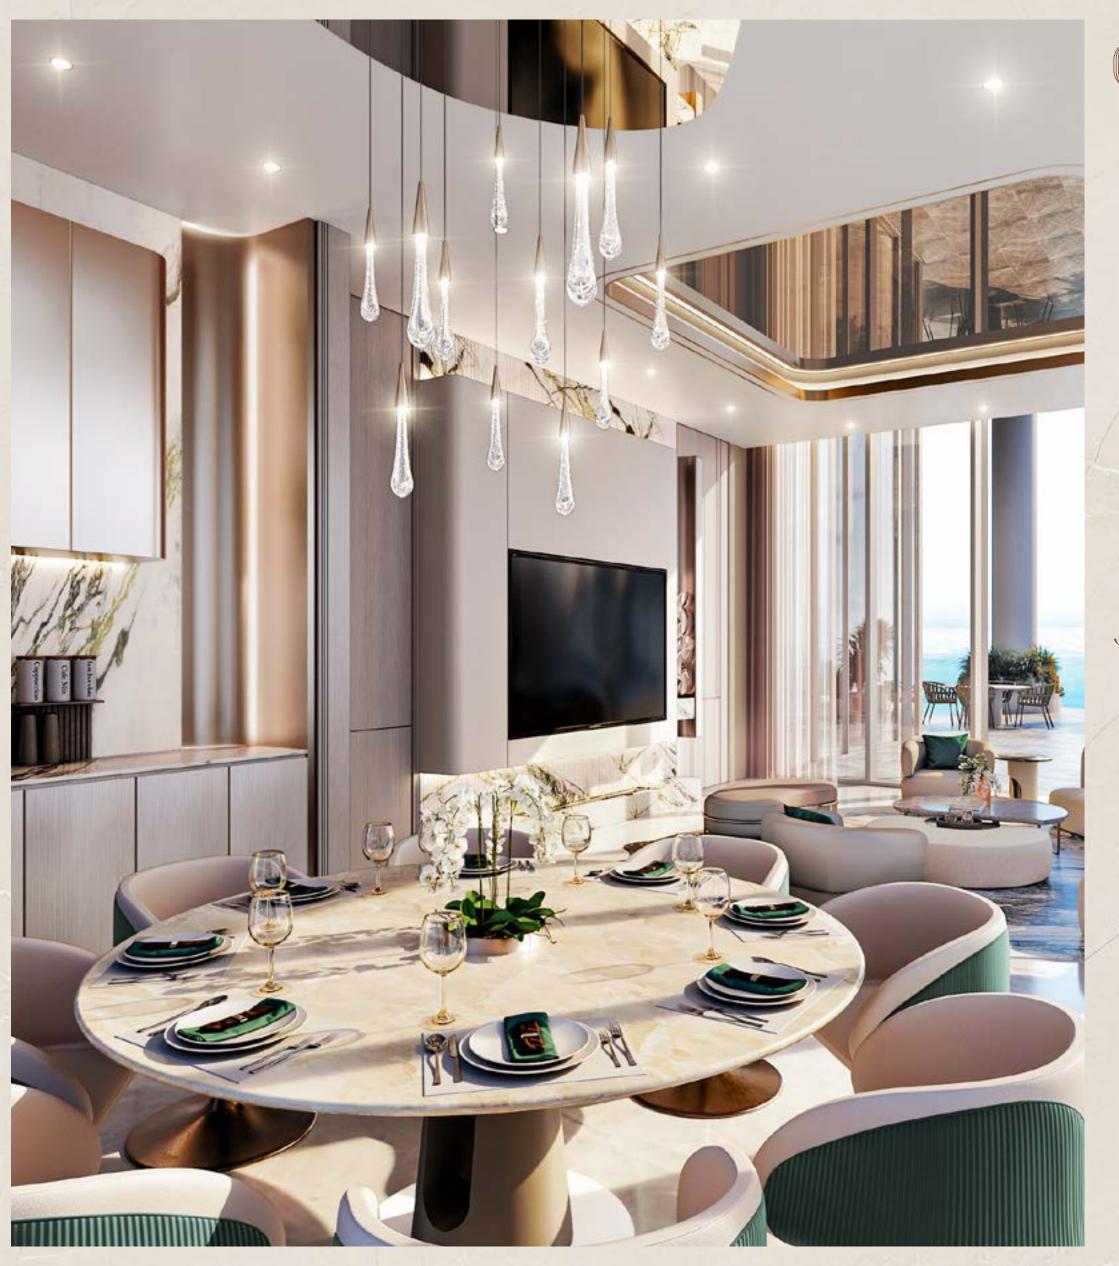

#### FORMAL DINING AND KITCHEN

- 1. Leather Effect Wallpaper
- 2. Ghiaccio Ice Marble Flooring
- 3. Timber Veneer Sliding Door
- 4. Leather Accent wall
- 5. Bronze Metal Detailing
- 6. Ghiaccio Ice Marble + Metal Inlay
  Under Dining Flooring
- 7. Tinted Bronze Mirror Ceiling
- 8. Statuario 8 Marble Niche Plinth
- 9. Accent Green Marble Island Top
- 10. Vivid Green Marble Flooring Border
- 11. Customized Chandelier
- 12.Longhi Gordon Buffet
- 13. Visionnaire Chair
- 14.Baxter Lagos Dining Table