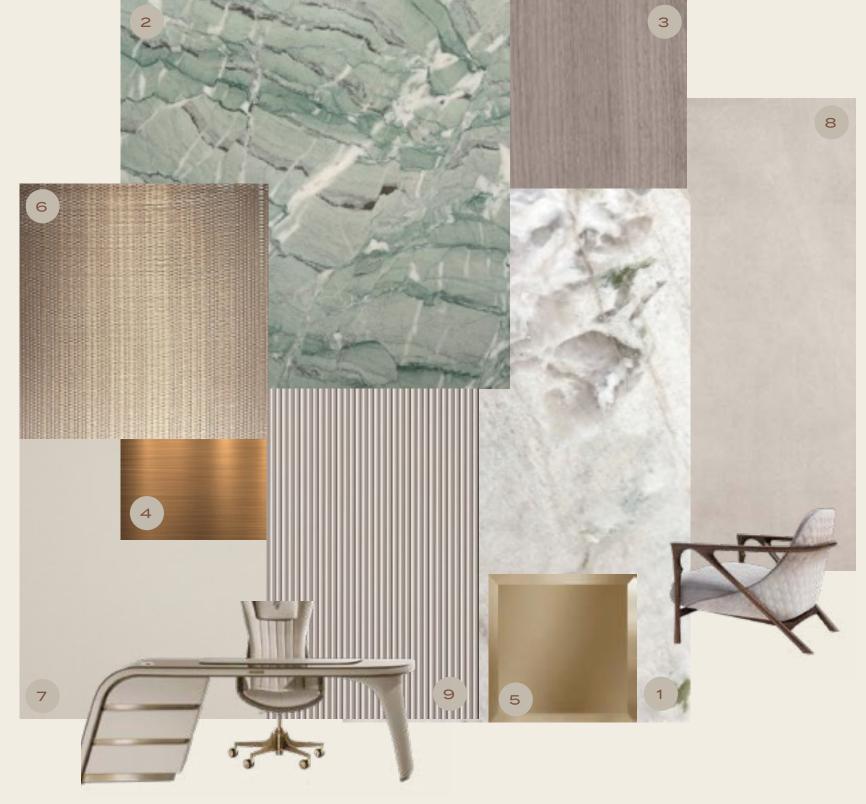

#### ENTRANCE

- 1. Leather Effect Wallpaper
- 2. Statuario Marble
- 3. Ghiaccio Ice Marble Flooring
- 4. Bronze Metal Detailing
- 5. Ghiaccio Ice Marble + Metal Inlay
- 6. Accent Marble Walls & Staircase
- 7. Vivid Green Marble Flooring Border
- 8. Fluted Statuario Bar Front
- 9. Green Anasian Marble Bar Top