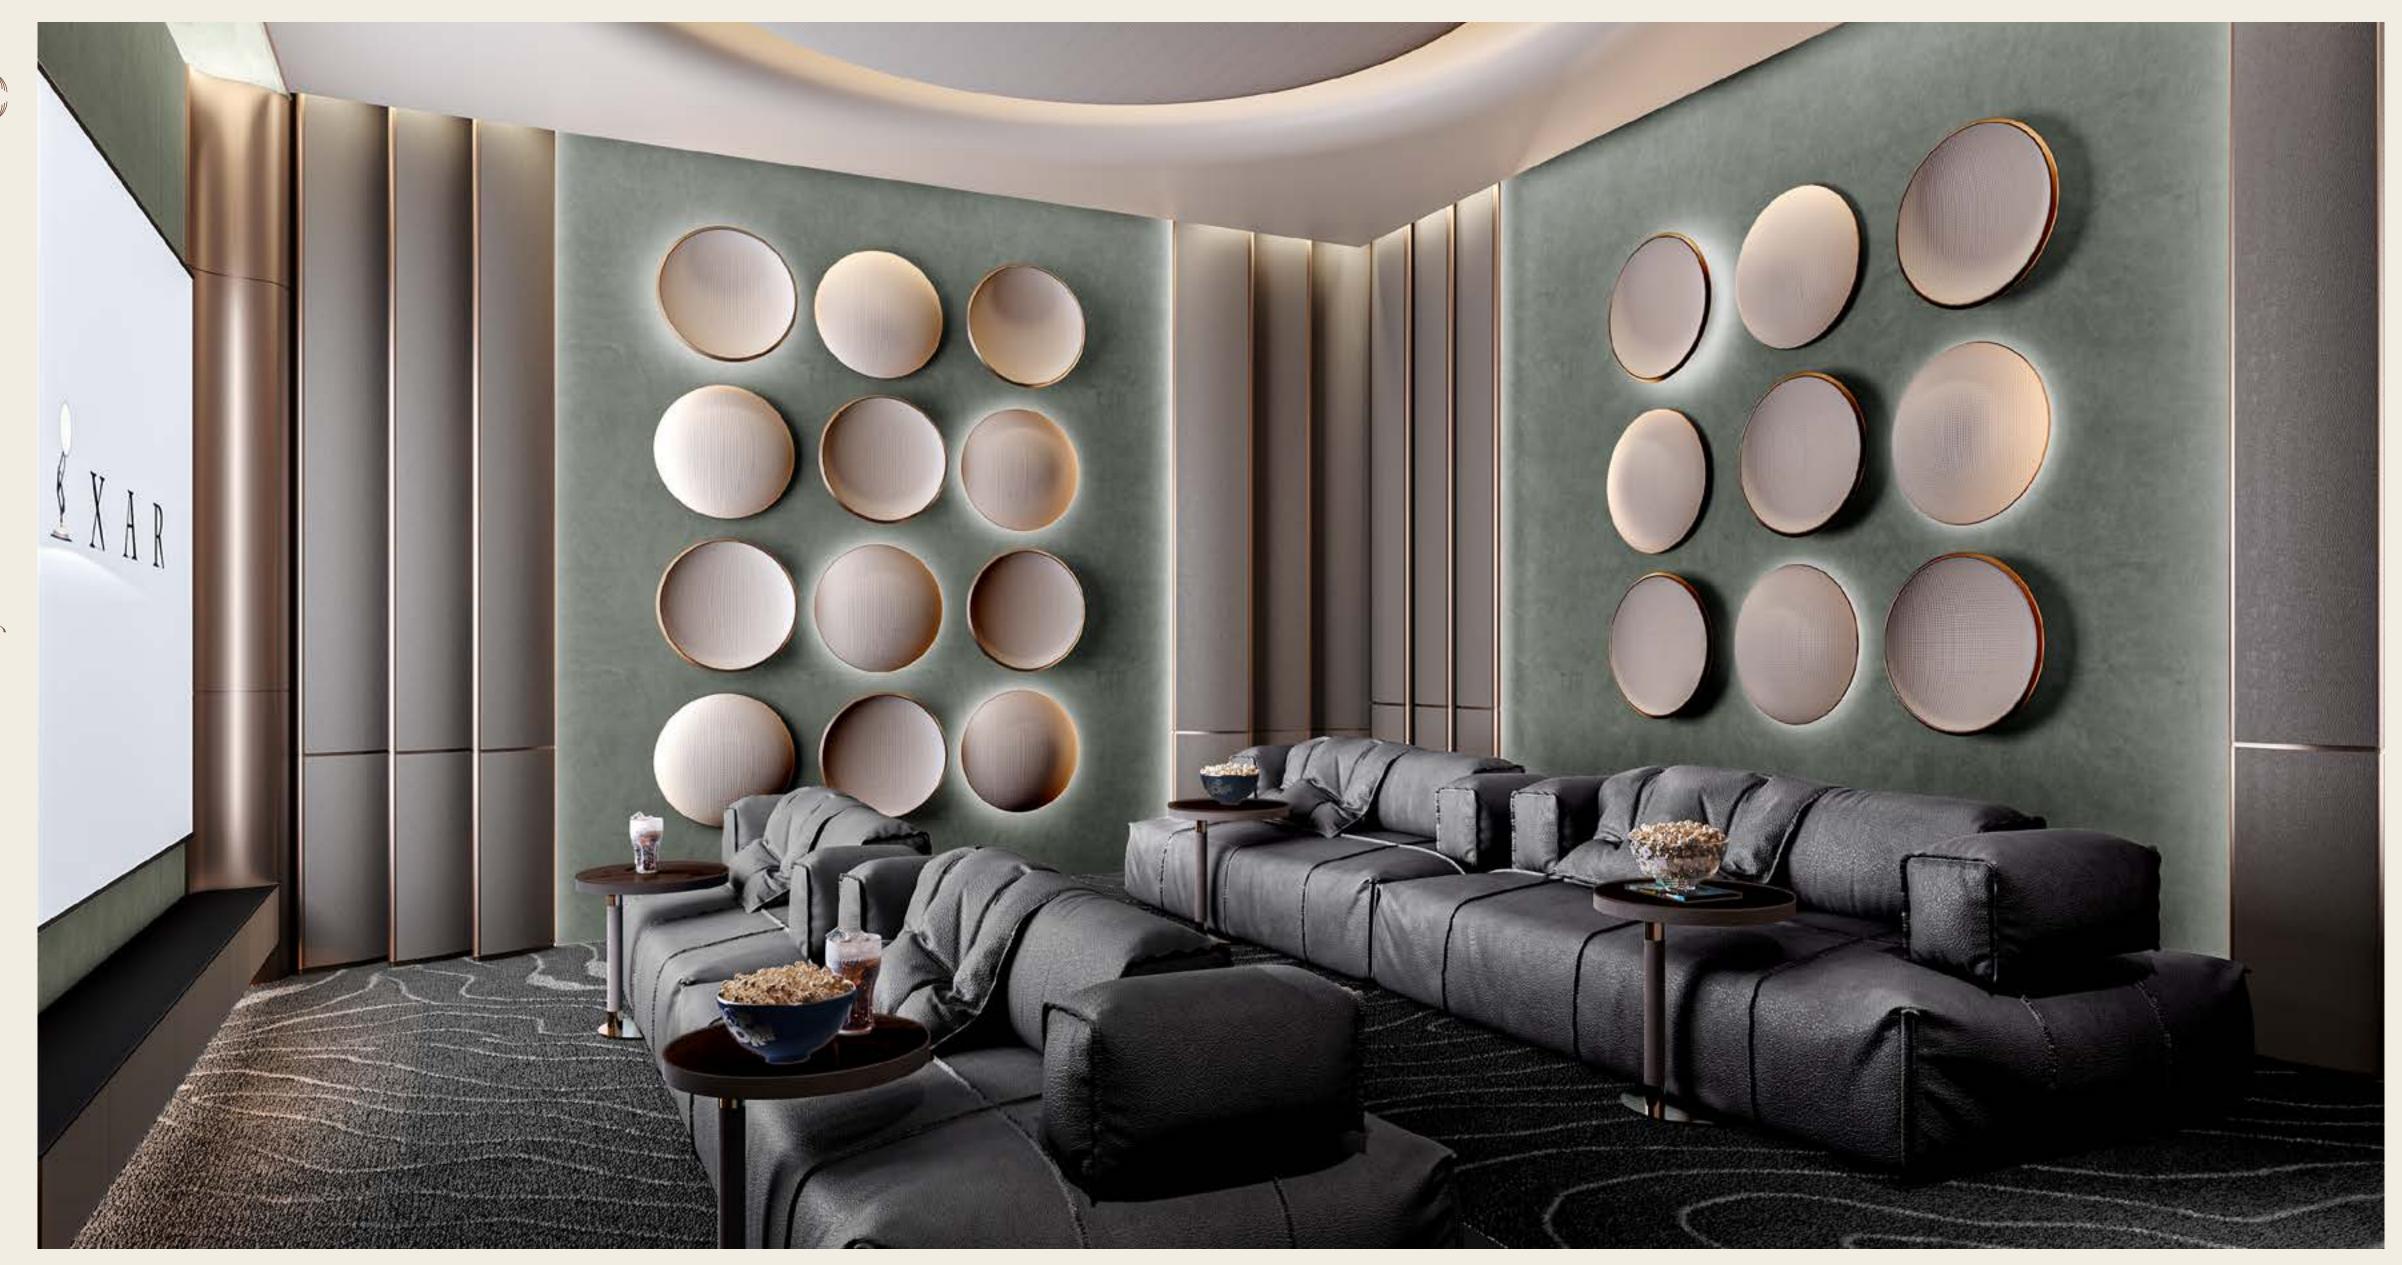

#### CINEMA

- 1. Acoustic Fabric Wall Panelling
- 2. Silver Wave Marble Joinery inlay
- 3. Bronze Metal Detailing
- 4. Green Onyx Ceiling
- 5. Faux Seude Wall
- 6. Bamboo Silk Fitted Carpet

OFFICE