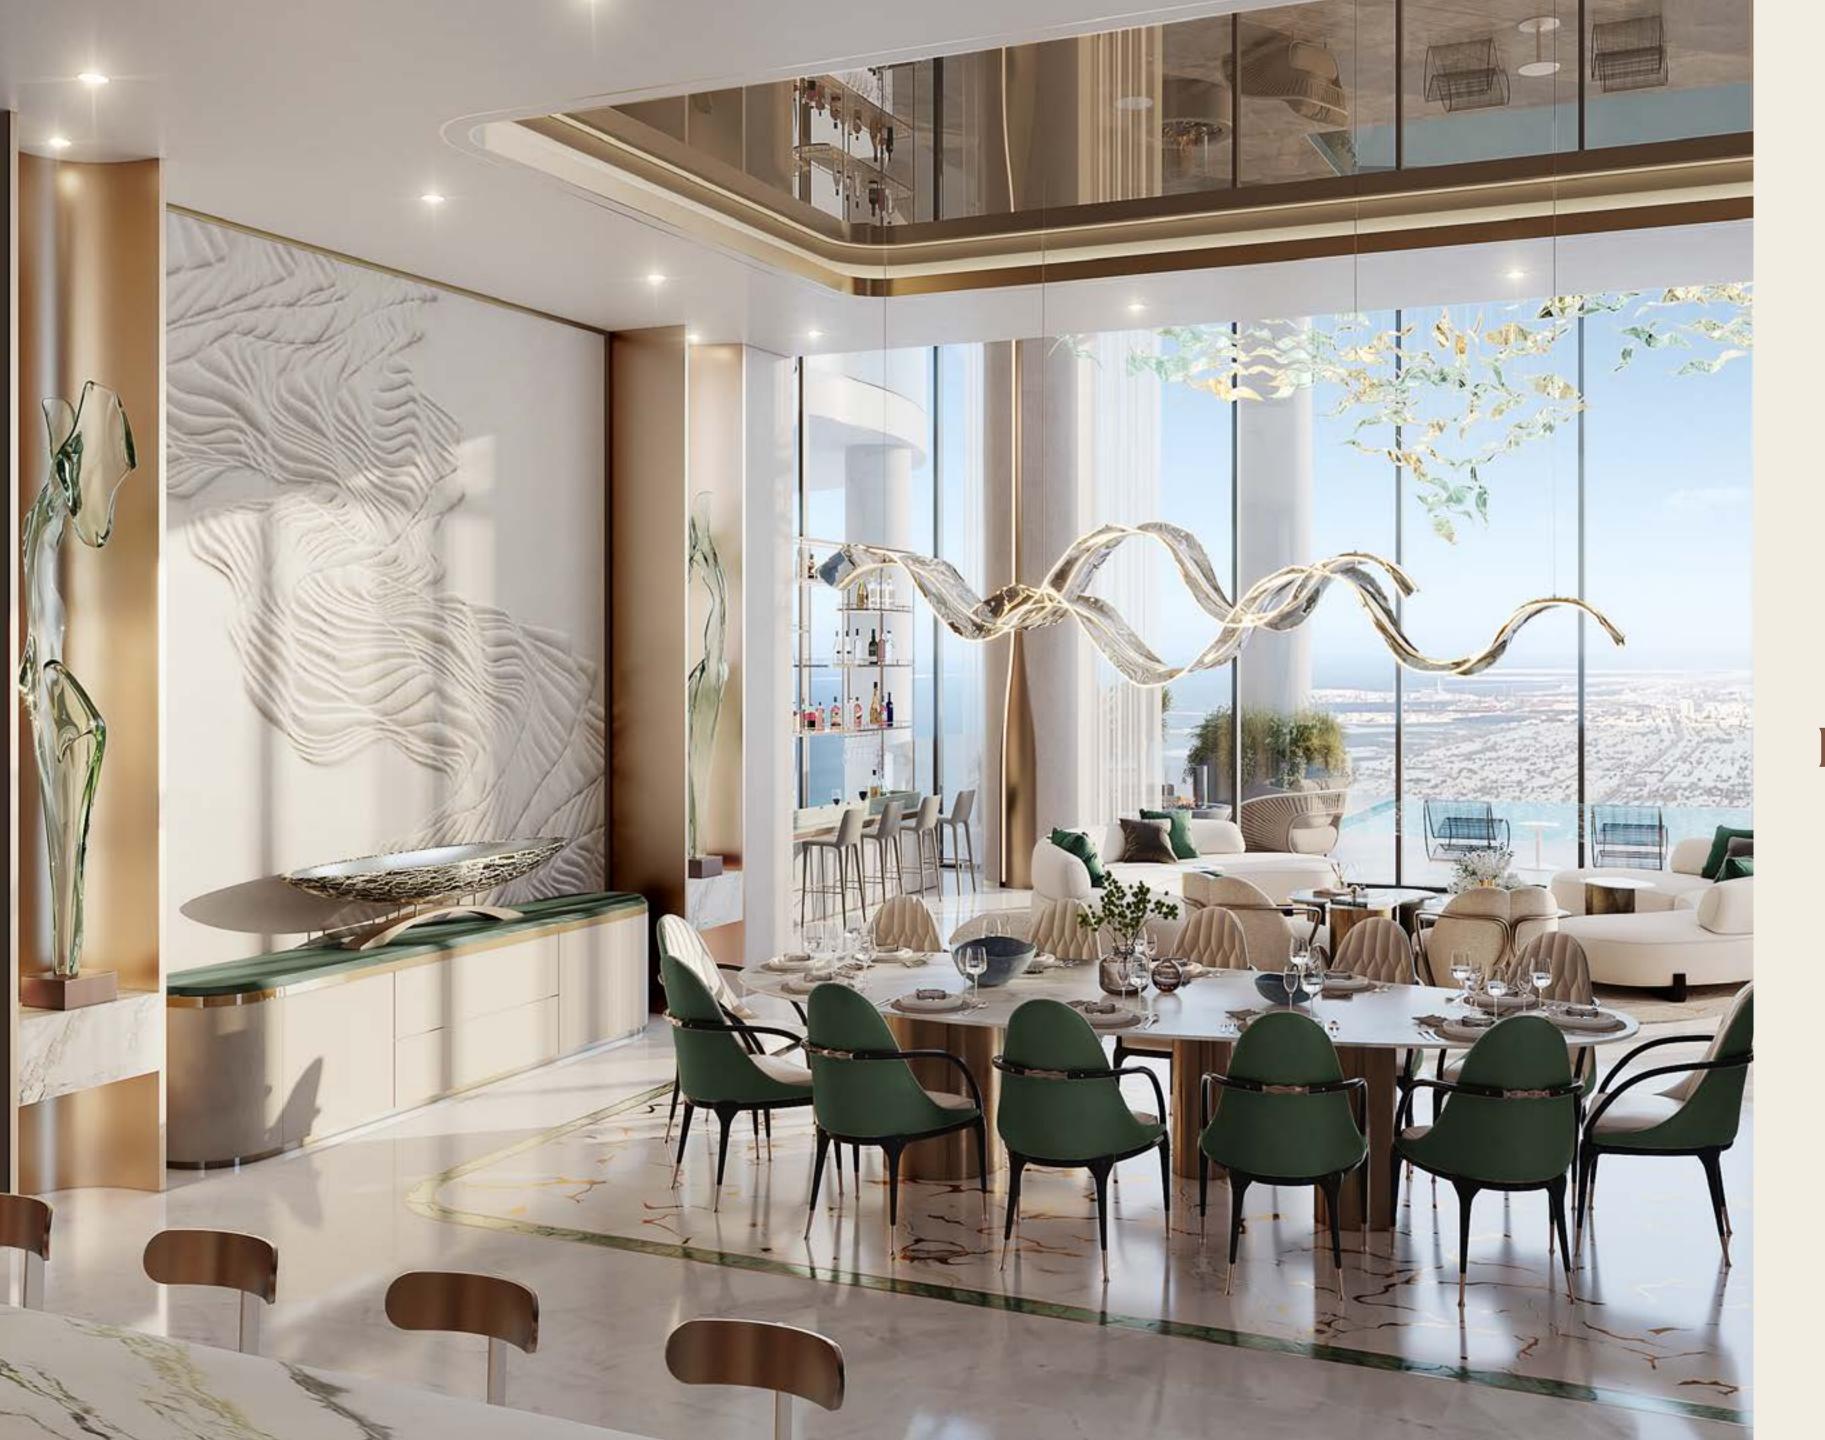

#### FORMAL DINING AND KITCHEN

- 1. Leather Effect Wallpaper
- 2. Ghiaccio Ice Marble Flooring
- 3. Timber Veneer Sliding Door
- 4. Leather Accent wall
- 5. Bronze Metal Detailing
- 6. Ghiaccio Ice Marble + Metal Inlay
  Under Dining Flooring
- 7. Tinted Bronze Mirror Ceiling
- 8. Statuario 8 Marble Niche Plinth
- 9. Accent Green Marble Island Top
- 10. Vivid Green Marble Flooring Border
- 11. Customized Chandelier
- 12.Longhi Gordon Buffet
- 13. Visionnaire Chair
- 14.Baxter Lagos Dining Table