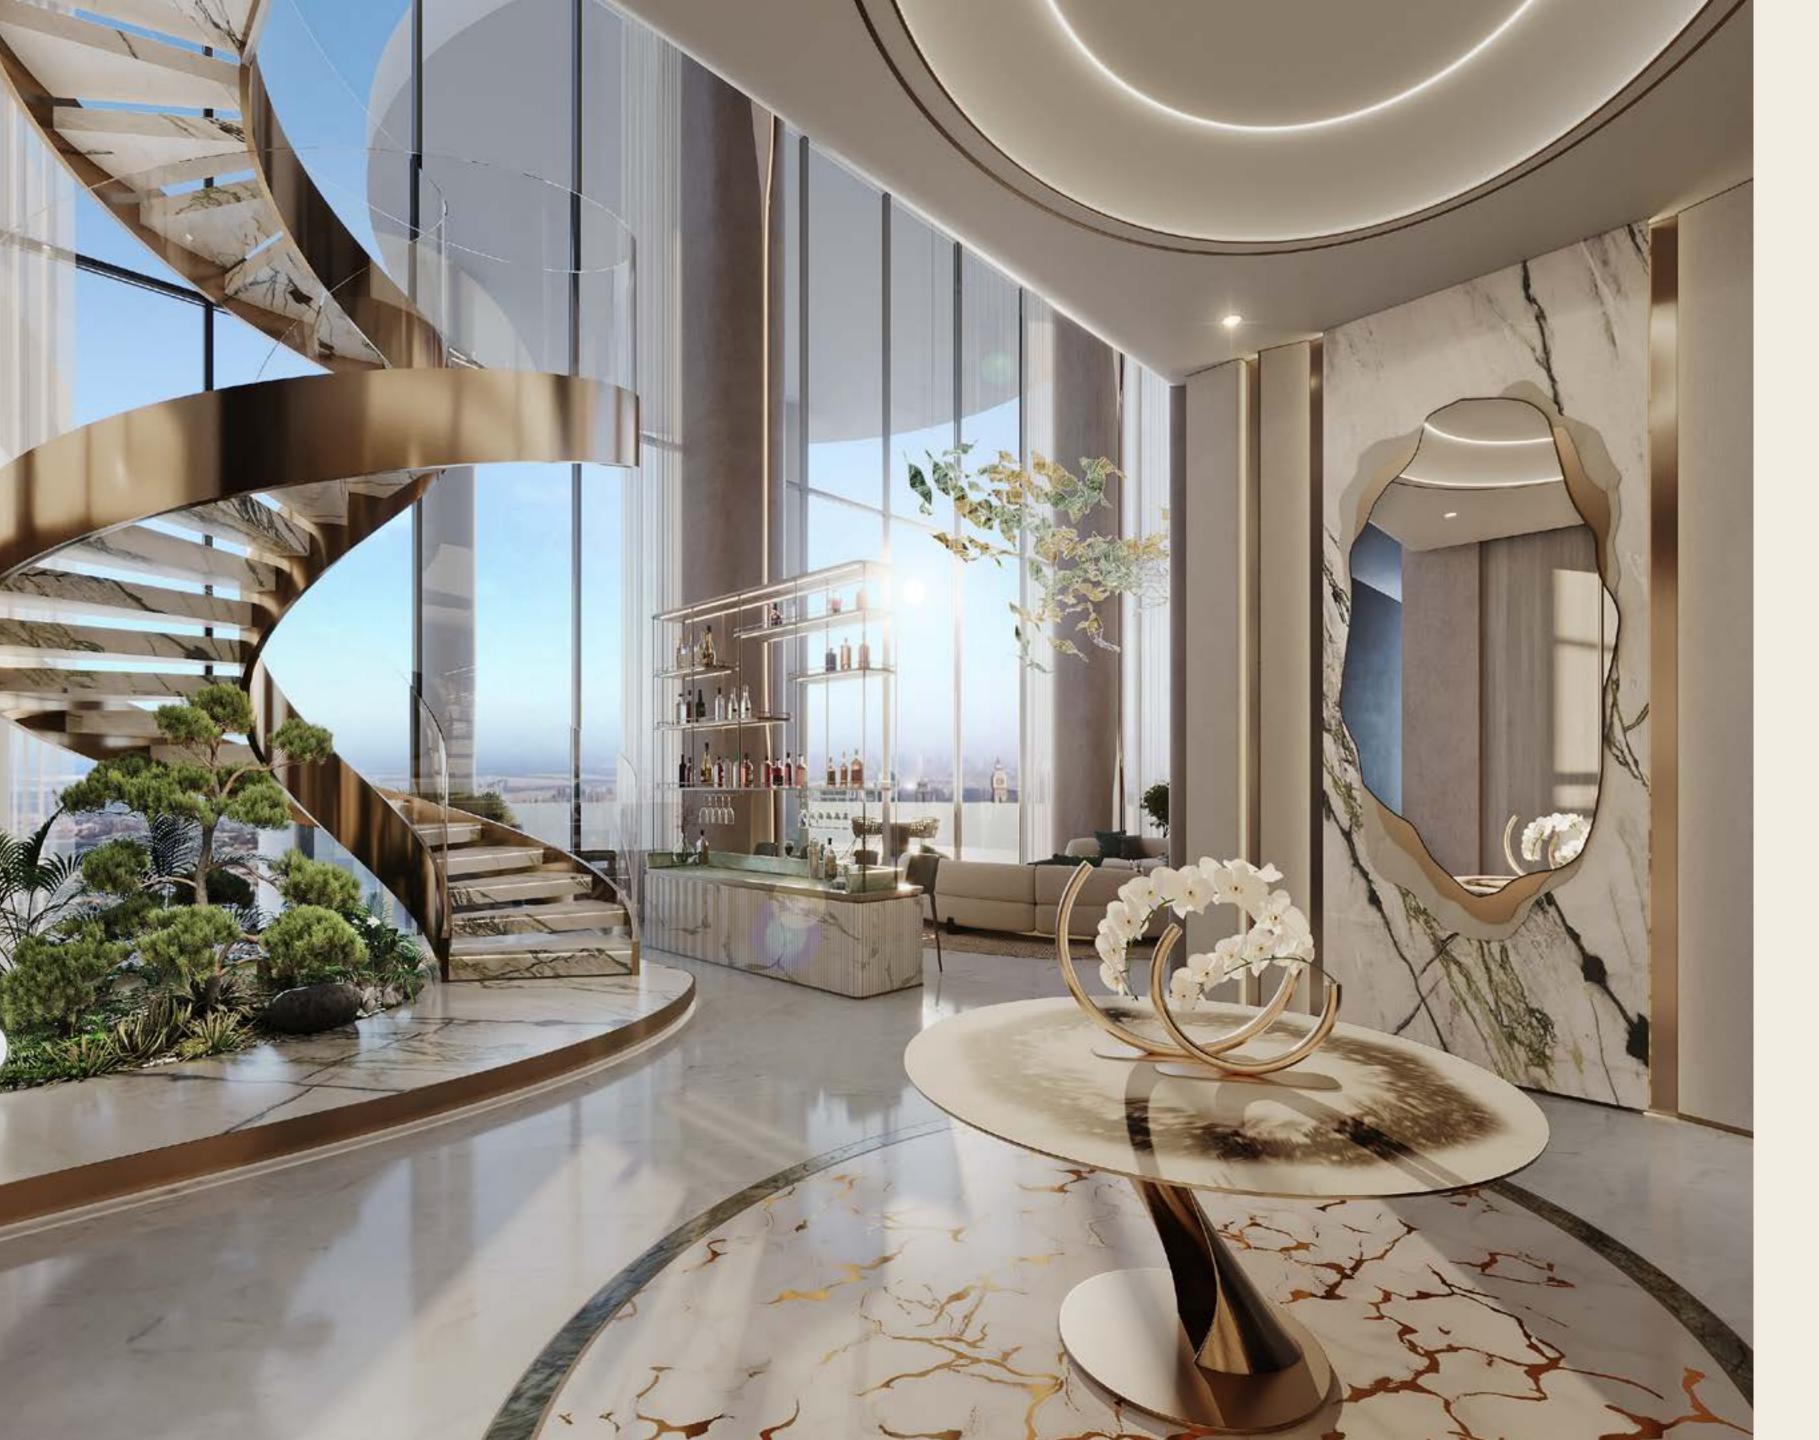

#### ENTRANCE

- 1. Leather Effect Wallpaper
- 2. Statuario Marble
- 3. Ghiaccio Ice Marble Flooring
- 4. Bronze Metal Detailing
- 5. Ghiaccio Ice Marble + Metal Inlay
- 6. Accent Marble Walls & Staircase
- 7. Vivid Green Marble Flooring Border
- 8. Fluted Statuario Bar Front
- 9. Green Anasian Marble Bar Top