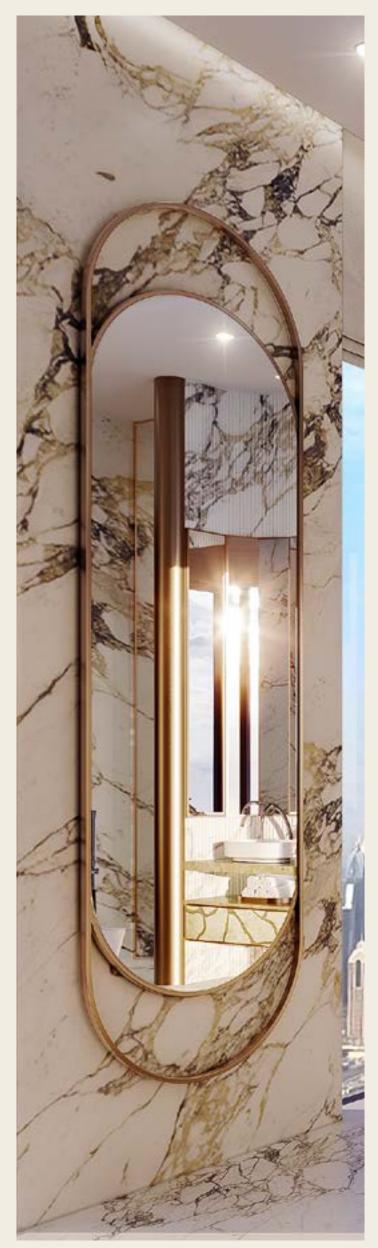

### MATERIAL SPECIFICATION

BEDROOM APARTMENT

FOYER

#### ENTRANCE

- 1. Leather Effect Wallpaper
- 2. Statuario Marble
- 3. Ghiaccio Ice Marble Flooring
- 4. Bronze Metal Detailing
- 5. Ghiaccio Ice Marble + Metal Inlay
- 6. Accent Marble Walls & Staircase
- 7. Vivid Green Marble Flooring Border
- 8. Fluted Statuario Bar Front
- 9. Green Anasian Marble Bar Top