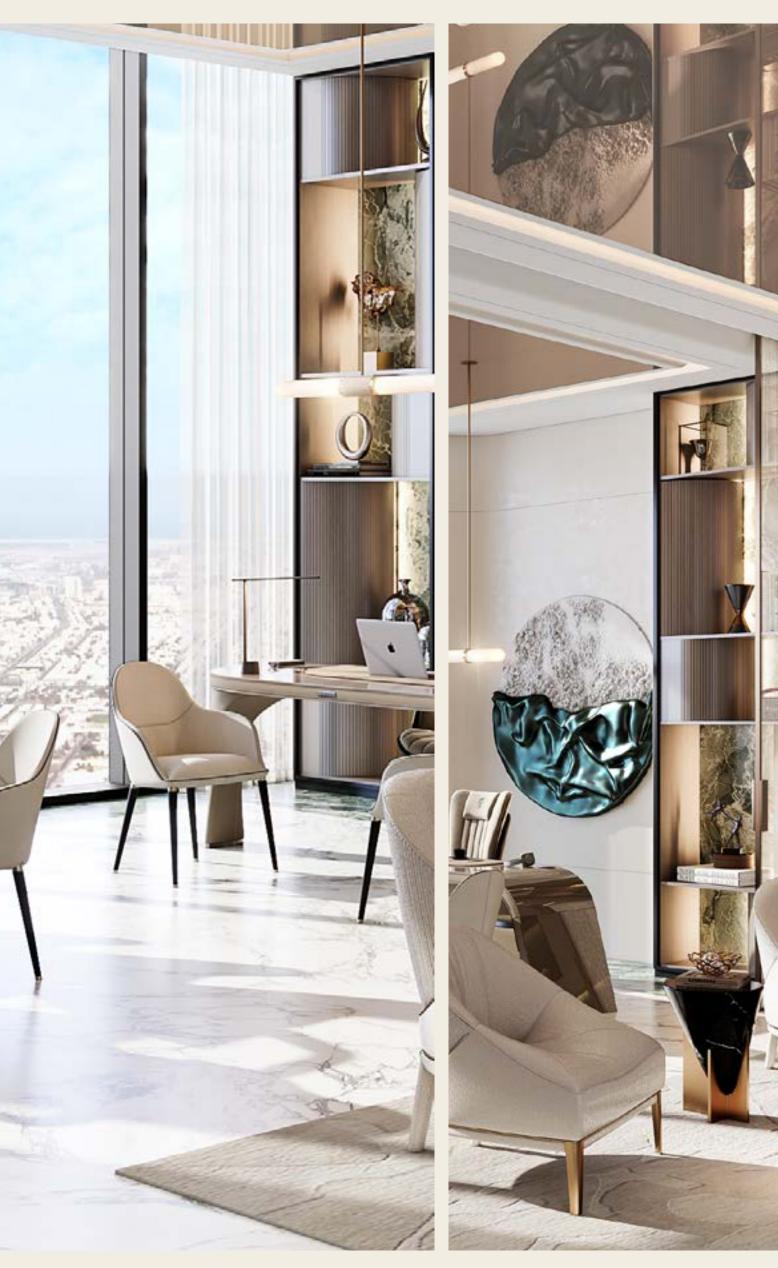

#### OFFICE

- 1. Alpinus Marble Flooring and Walls
- 2. Green Anasian Marble Floor & Wall
- 3. Timber Veneer Shelving and TV
- 4. Bronze Metal Detailing
- 5. Bronze Mirror Ceiling
- 6. Laminated Glass With Metal Mesh Sliding Doors
- 7. Lacquer TV wall
- 8. Suede Wallpaper Desk Wall
- 9. Fluted Lacquer TV wall