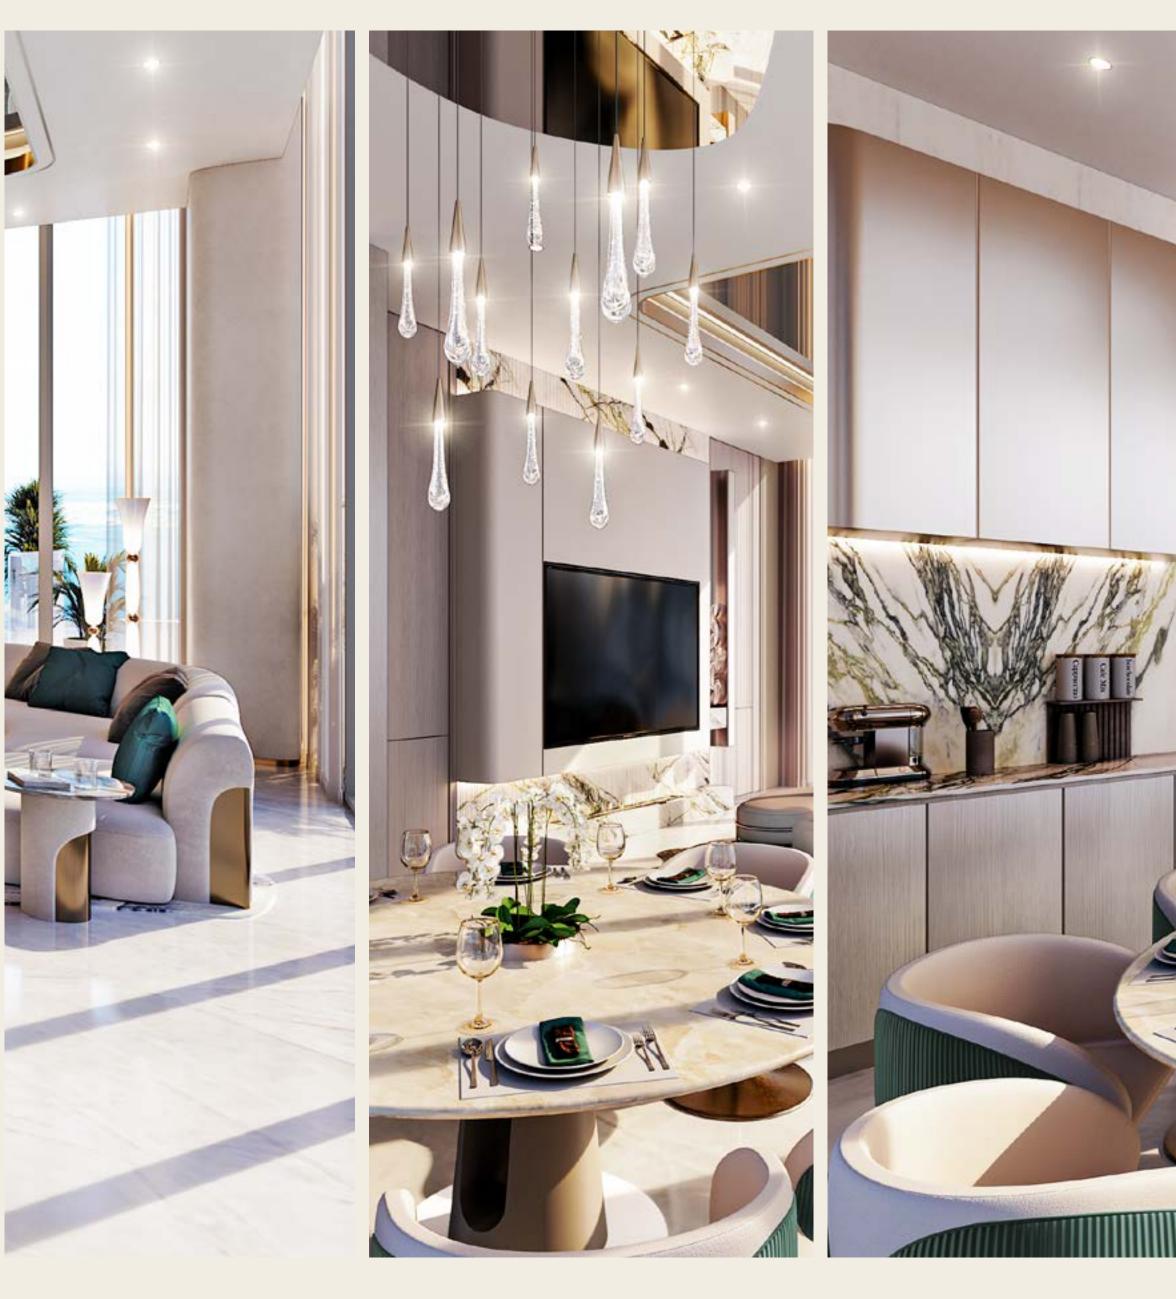

FORMAL DINING & KITCHEN

#### FORMAL DINING AND KITCHEN

- 1. Leather Effect Wallpaper
- 2. Ghiaccio Ice Marble Flooring
- 3. Timber Veneer Sliding Door
- 4. Leather Accent wall
- 5. Bronze Metal Detailing
- 6. Ghiaccio Ice Marble + Metal Inlay
  Under Dining Flooring
- 7. Tinted Bronze Mirror Ceiling
- 8. Statuario 8 Marble Niche Plinth
- 9. Accent Green Marble Island Top
- 10. Vivid Green Marble Flooring Border
- 11. Customized Chandelier
- 12.Longhi Gordon Buffet
- 13. Visionnaire Chair
- 14.Baxter Lagos Dining Table

### MATERIAL SPECIFICATION

BEDROOM APARTMENT

FOYER