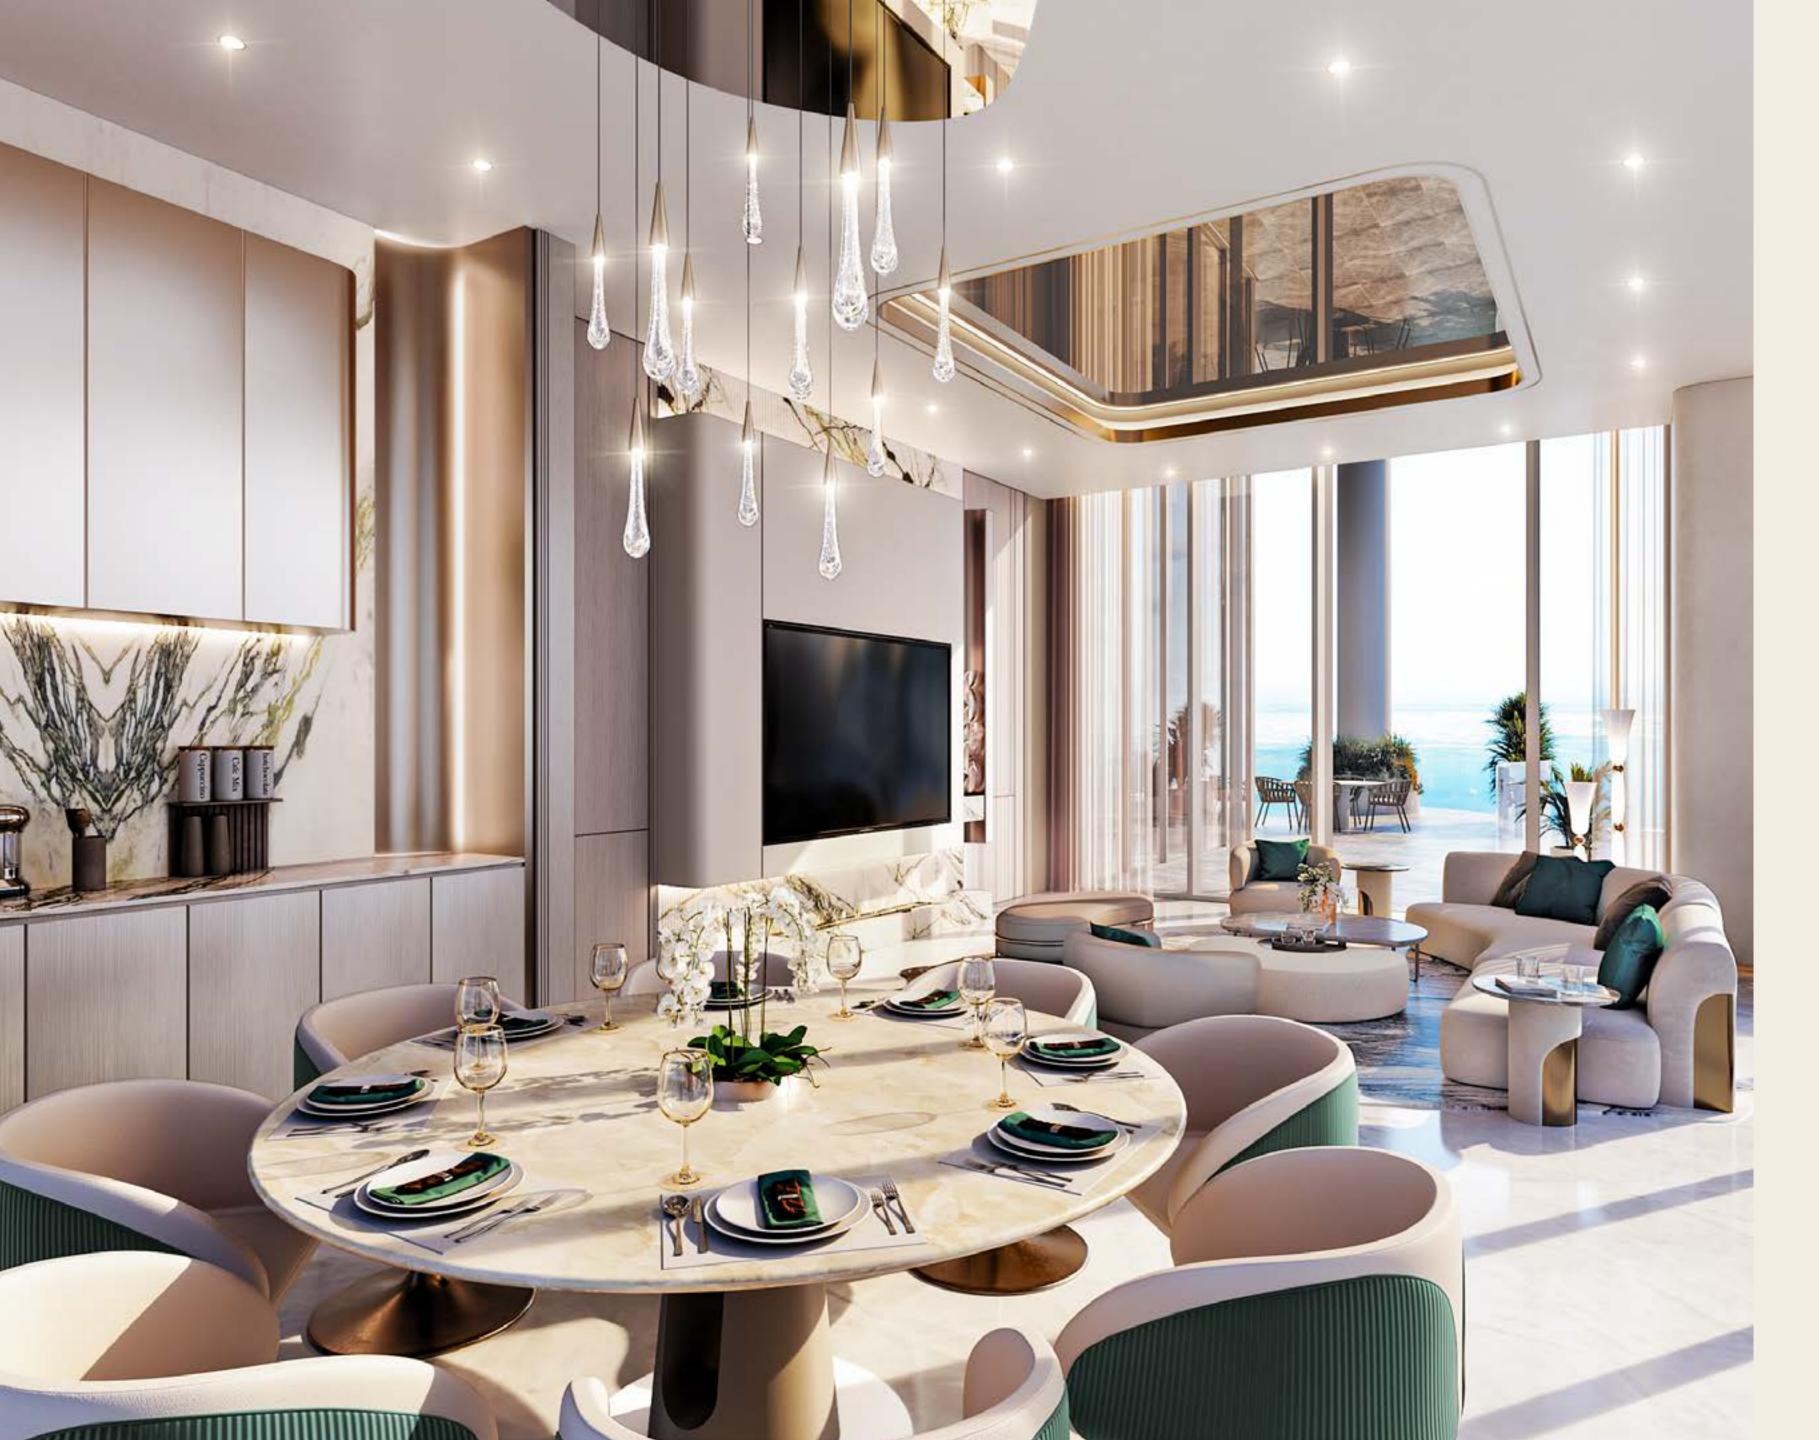

FORMAL DINING & KITCHEN

#### FORMAL DINING AND KITCHEN

- 1. Leather Effect Wallpaper
- 2. Ghiaccio Ice Marble Flooring
- 3. Timber Veneer Sliding Door
- 4. Leather Accent wall
- 5. Bronze Metal Detailing
- 6. Ghiaccio Ice Marble + Metal Inlay
  Under Dining Flooring
- 7. Tinted Bronze Mirror Ceiling
- 8. Statuario 8 Marble Niche Plinth
- 9. Accent Green Marble Island Top
- 10. Vivid Green Marble Flooring Border
- 11. Customized Chandelier
- 12.Longhi Gordon Buffet
- 13. Visionnaire Chair
- 14.Baxter Lagos Dining Table

FAMILY LIVING

#### FAMILY LIVING

- 1. Leather Effect Wallpaper
- 2. Ghiaccio Ice Marble Flooring
- 3. Timber Veneer Sliding Door
- 4. Accent Marble
- 5. Bronze Metal Detailing
- 6. Bronze Laminate Kitchen Cabinets
- 7. Lacquer TV wall