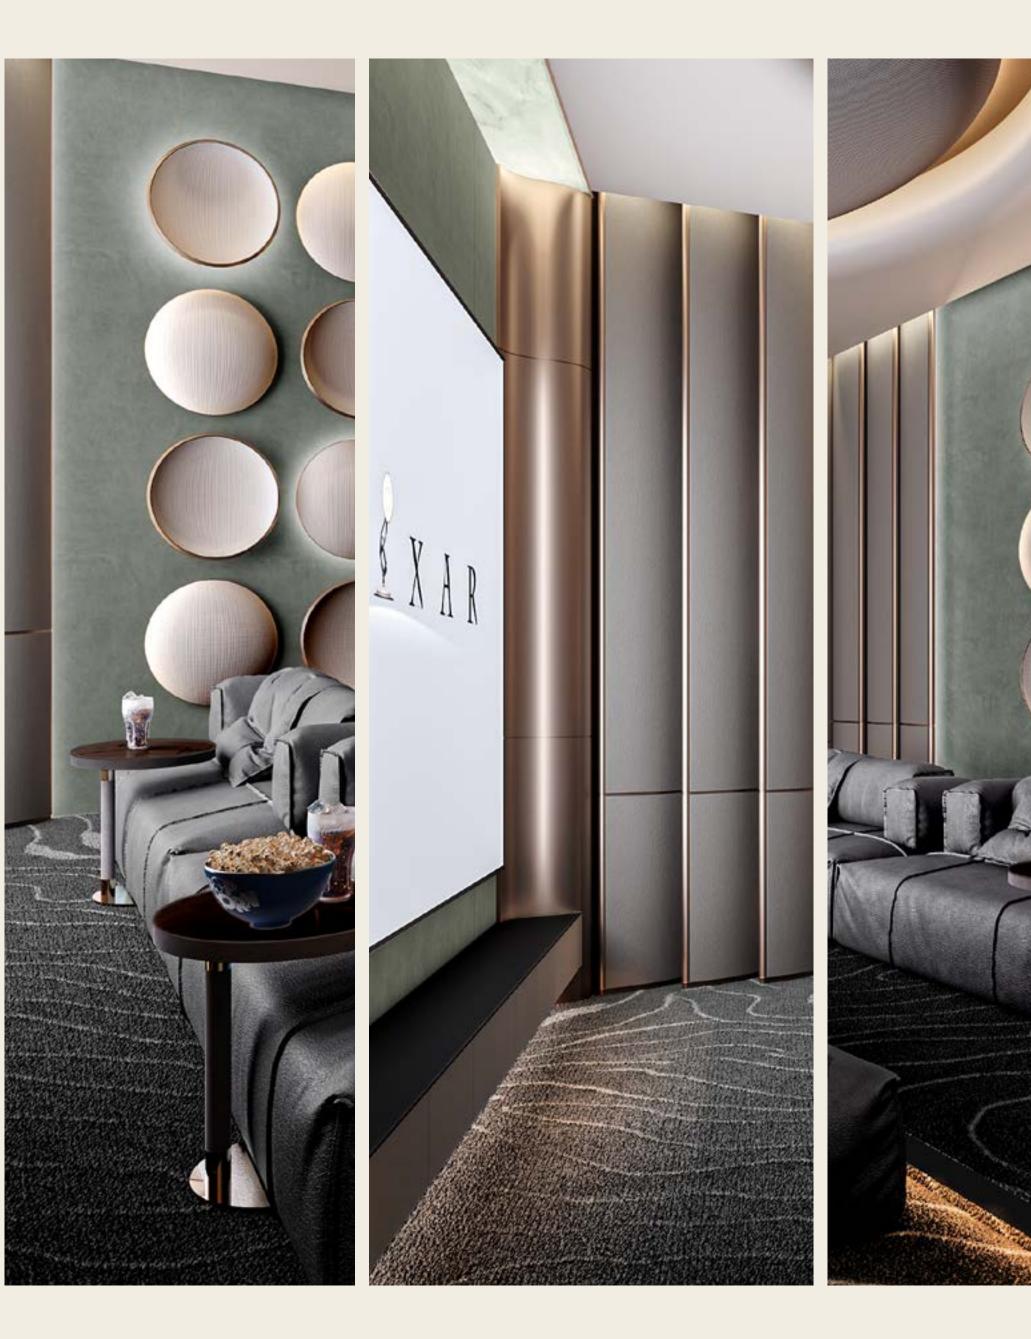

CINEMA

#### CINEMA

- 1. Acoustic Fabric Wall Panelling
- 2. Silver Wave Marble Joinery inlay
- 3. Bronze Metal Detailing
- 4. Green Onyx Ceiling
- 5. Faux Seude Wall
- 6. Bamboo Silk Fitted Carpet

OFFICE