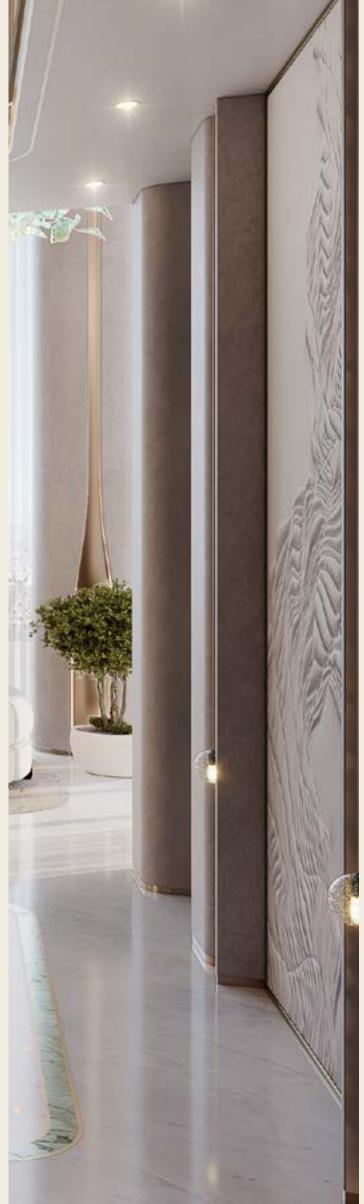

### MATERIAL SPECIFICATION

BEDROOM APARTMENT

FOYER

#### ENTRANCE

- 1. Leather Effect Wallpaper
- 2. Statuario Marble
- 3. Ghiaccio Ice Marble Flooring
- 4. Bronze Metal Detailing
- 5. Ghiaccio Ice Marble + Metal Inlay
- 6. Accent Marble Walls & Staircase
- 7. Vivid Green Marble Flooring Border
- 8. Fluted Statuario Bar Front
- 9. Green Anasian Marble Bar Top