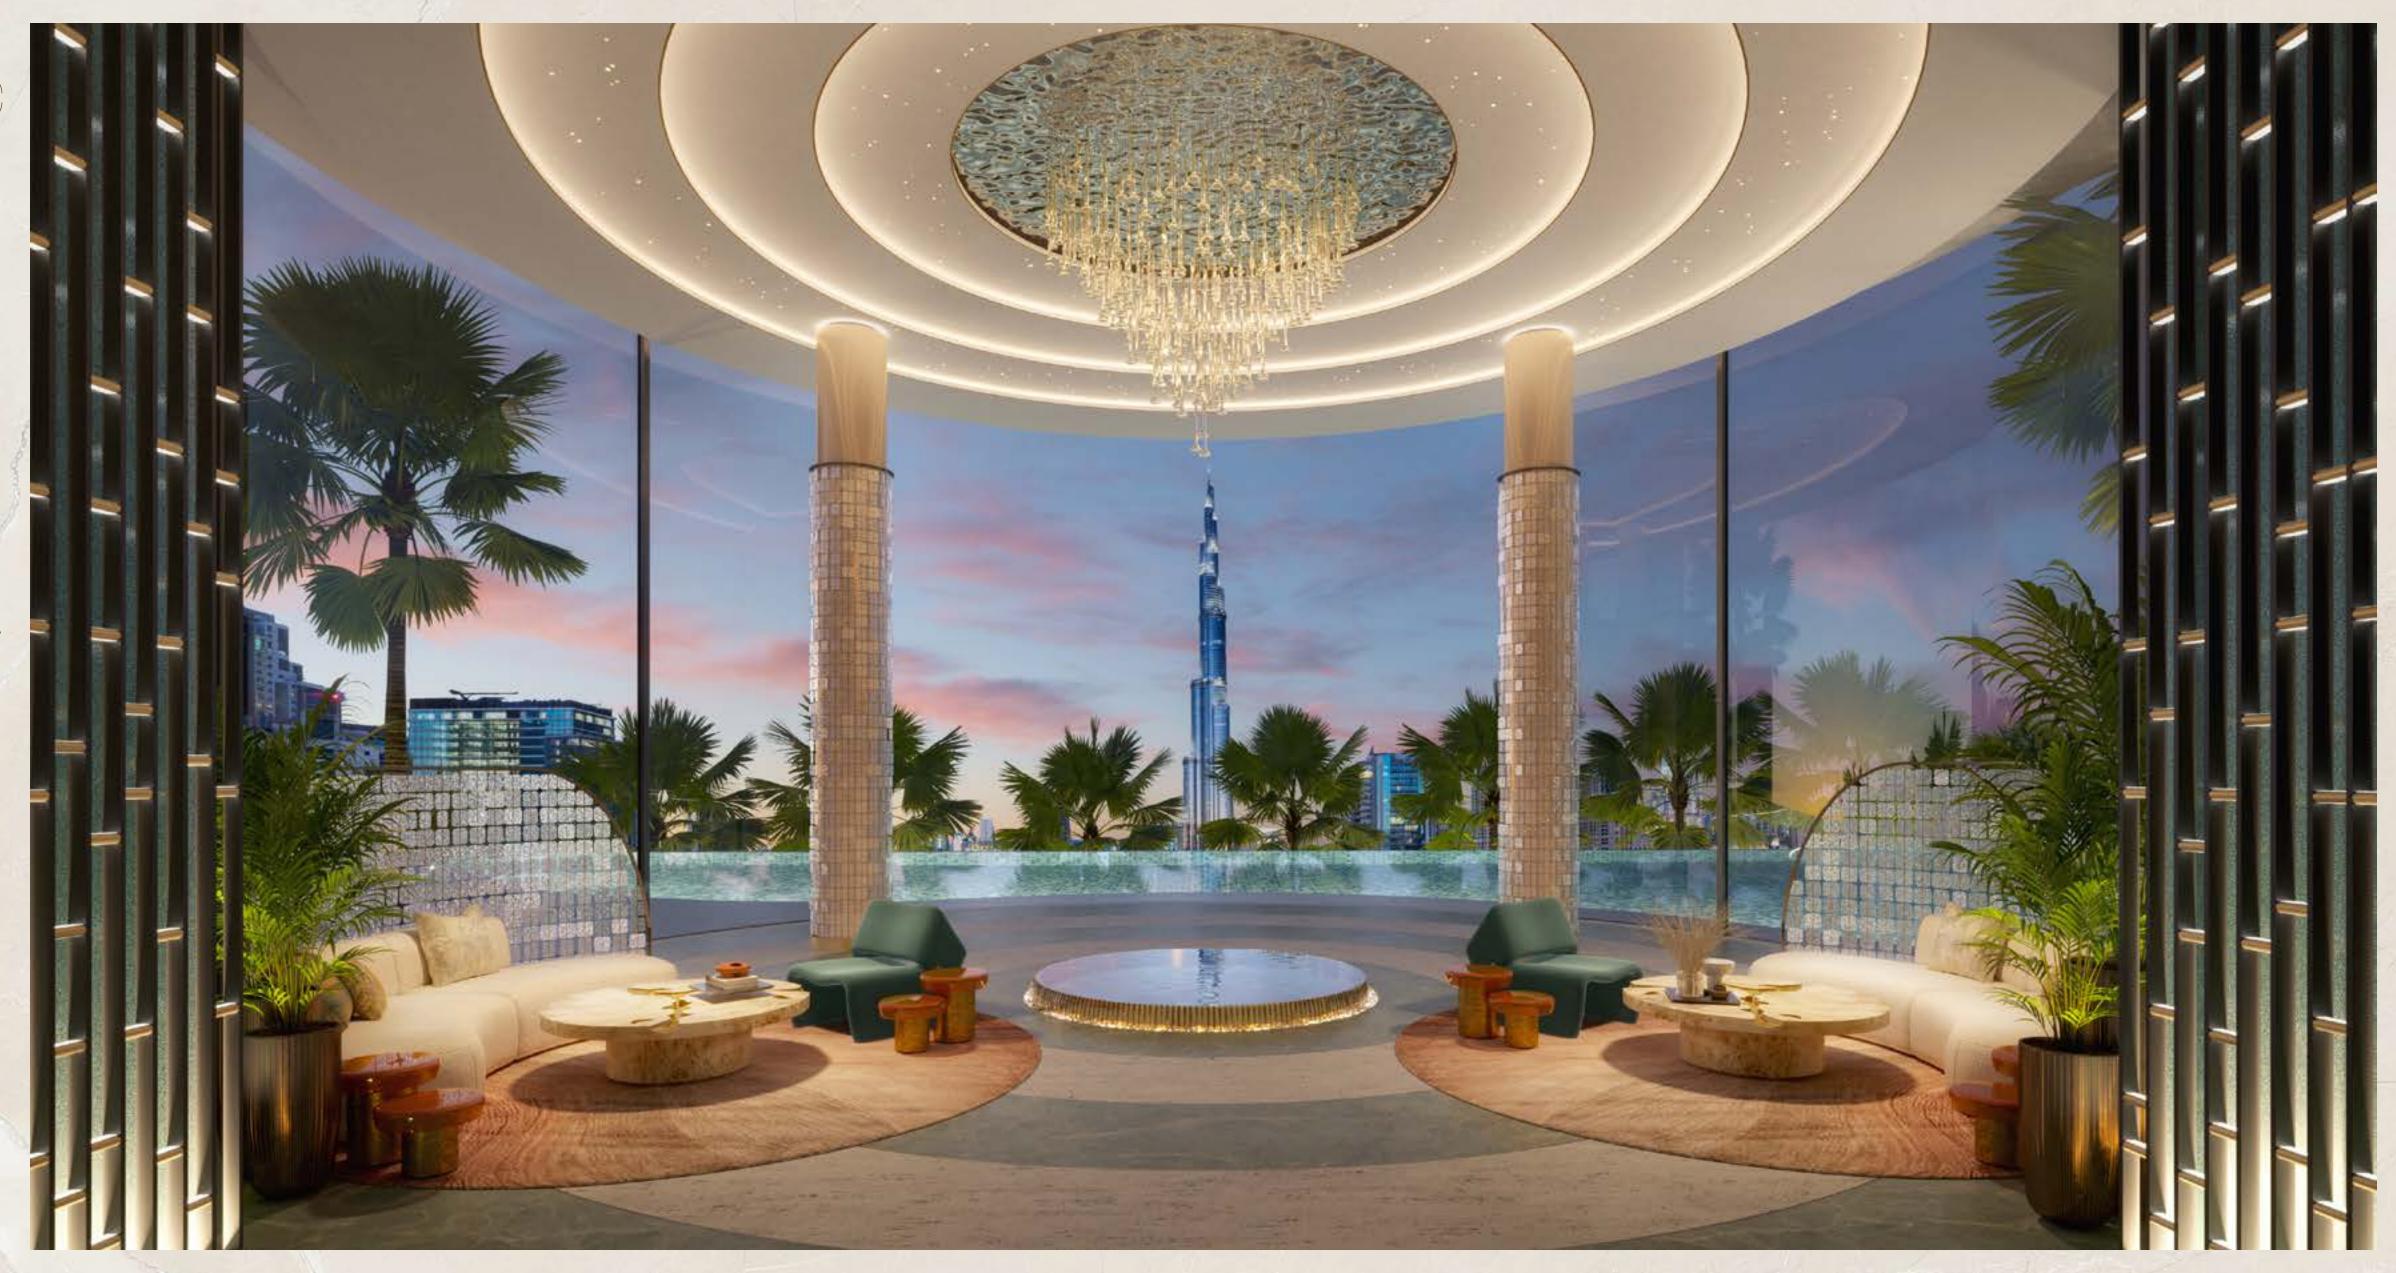

### PODIUM AMENITIES

- · Dubai-First: Lagoon on Podium
- Gym/Spa with Floating Treatment Rooms
- · Cigar Lounge, Club Rooms, Floating Juice Bar & Cabanas
- Tropical Island Garden
- Grand Cavalli-Branded Lobby

### UNBELIEVABLE

Couture by Cavalli is a playground for contemporary, urban aesthetes who love nature. From the podium lagoon to the rooftop pools, leisure and entertainment spaces and lush foliage throughout, every detail ensures exquisite living.

### UNDISCOVERED

Explore the lagoons on the podium level for an utterly distinctive experience with an archipelago of islands. Visit the first for the gym, the second for an indulgent spa experience and the third to savour fine dining just steps from your home.