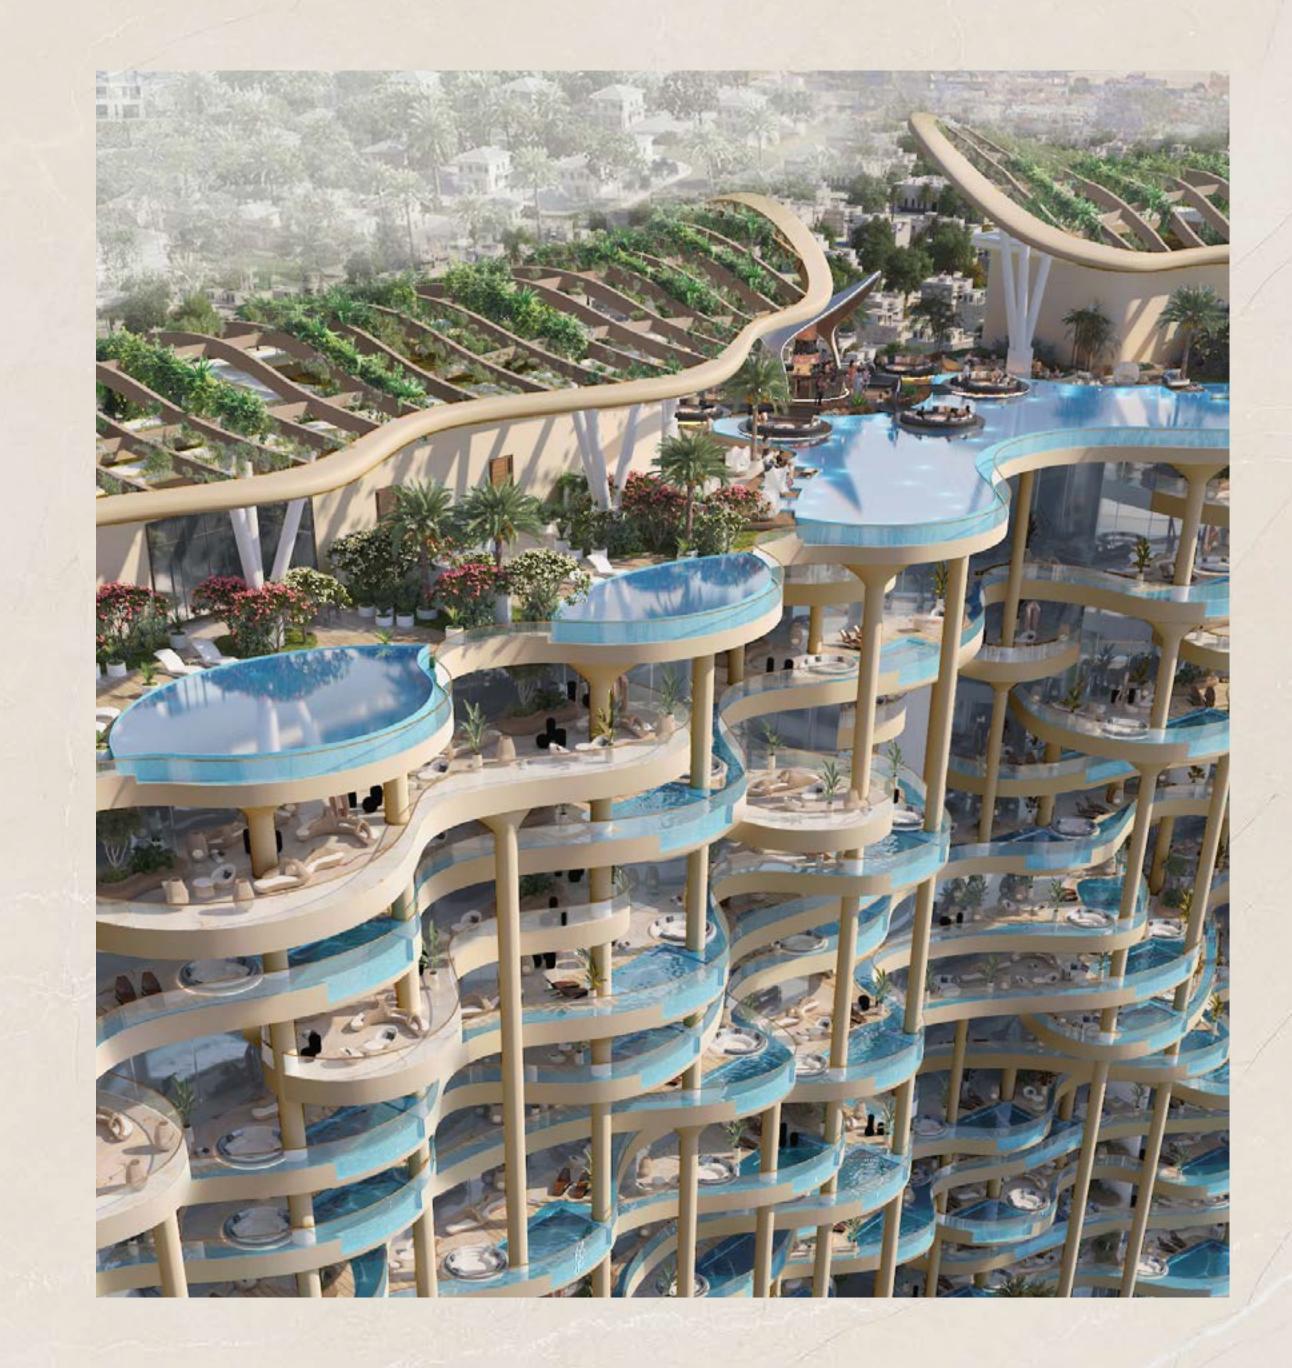

### UNRIVALLED LEVELS OF LUXURY

Private Infinity Pools & Terrace Gardens

Exclusive Sky Party Terrace

Eagoon in a Tower

Rooftop Pool

Cigar Lounge & Club Rooms

Floating Juice Bar

Gym & Spa with Floating Treatment Rooms

### THE ROOF

- Individual Private Sky Gardens for Penthouses
- Private Sky Party Terrace with Infinity Pools
- Direct Private Access from Each Penthouse
- · Café & Bar
- Infinity Pool

### LEVELS 1 TO 16

- 3BR, 4BR & 5BR Apartments
- 6BR Penthouses
- Private Infinity Pools & Terrace Gardens for Every Unit
- Limited to 95 Units
- Amazon Forest-Inspired Design

### PODIUM AMENITIES

- · Dubai-First: Lagoon on Podium
- Gym/Spa with Floating Treatment Rooms
- · Cigar Lounge, Club Rooms, Floating Juice Bar & Cabanas
- Tropical Island Garden
- Grand Cavalli-Branded Lobby