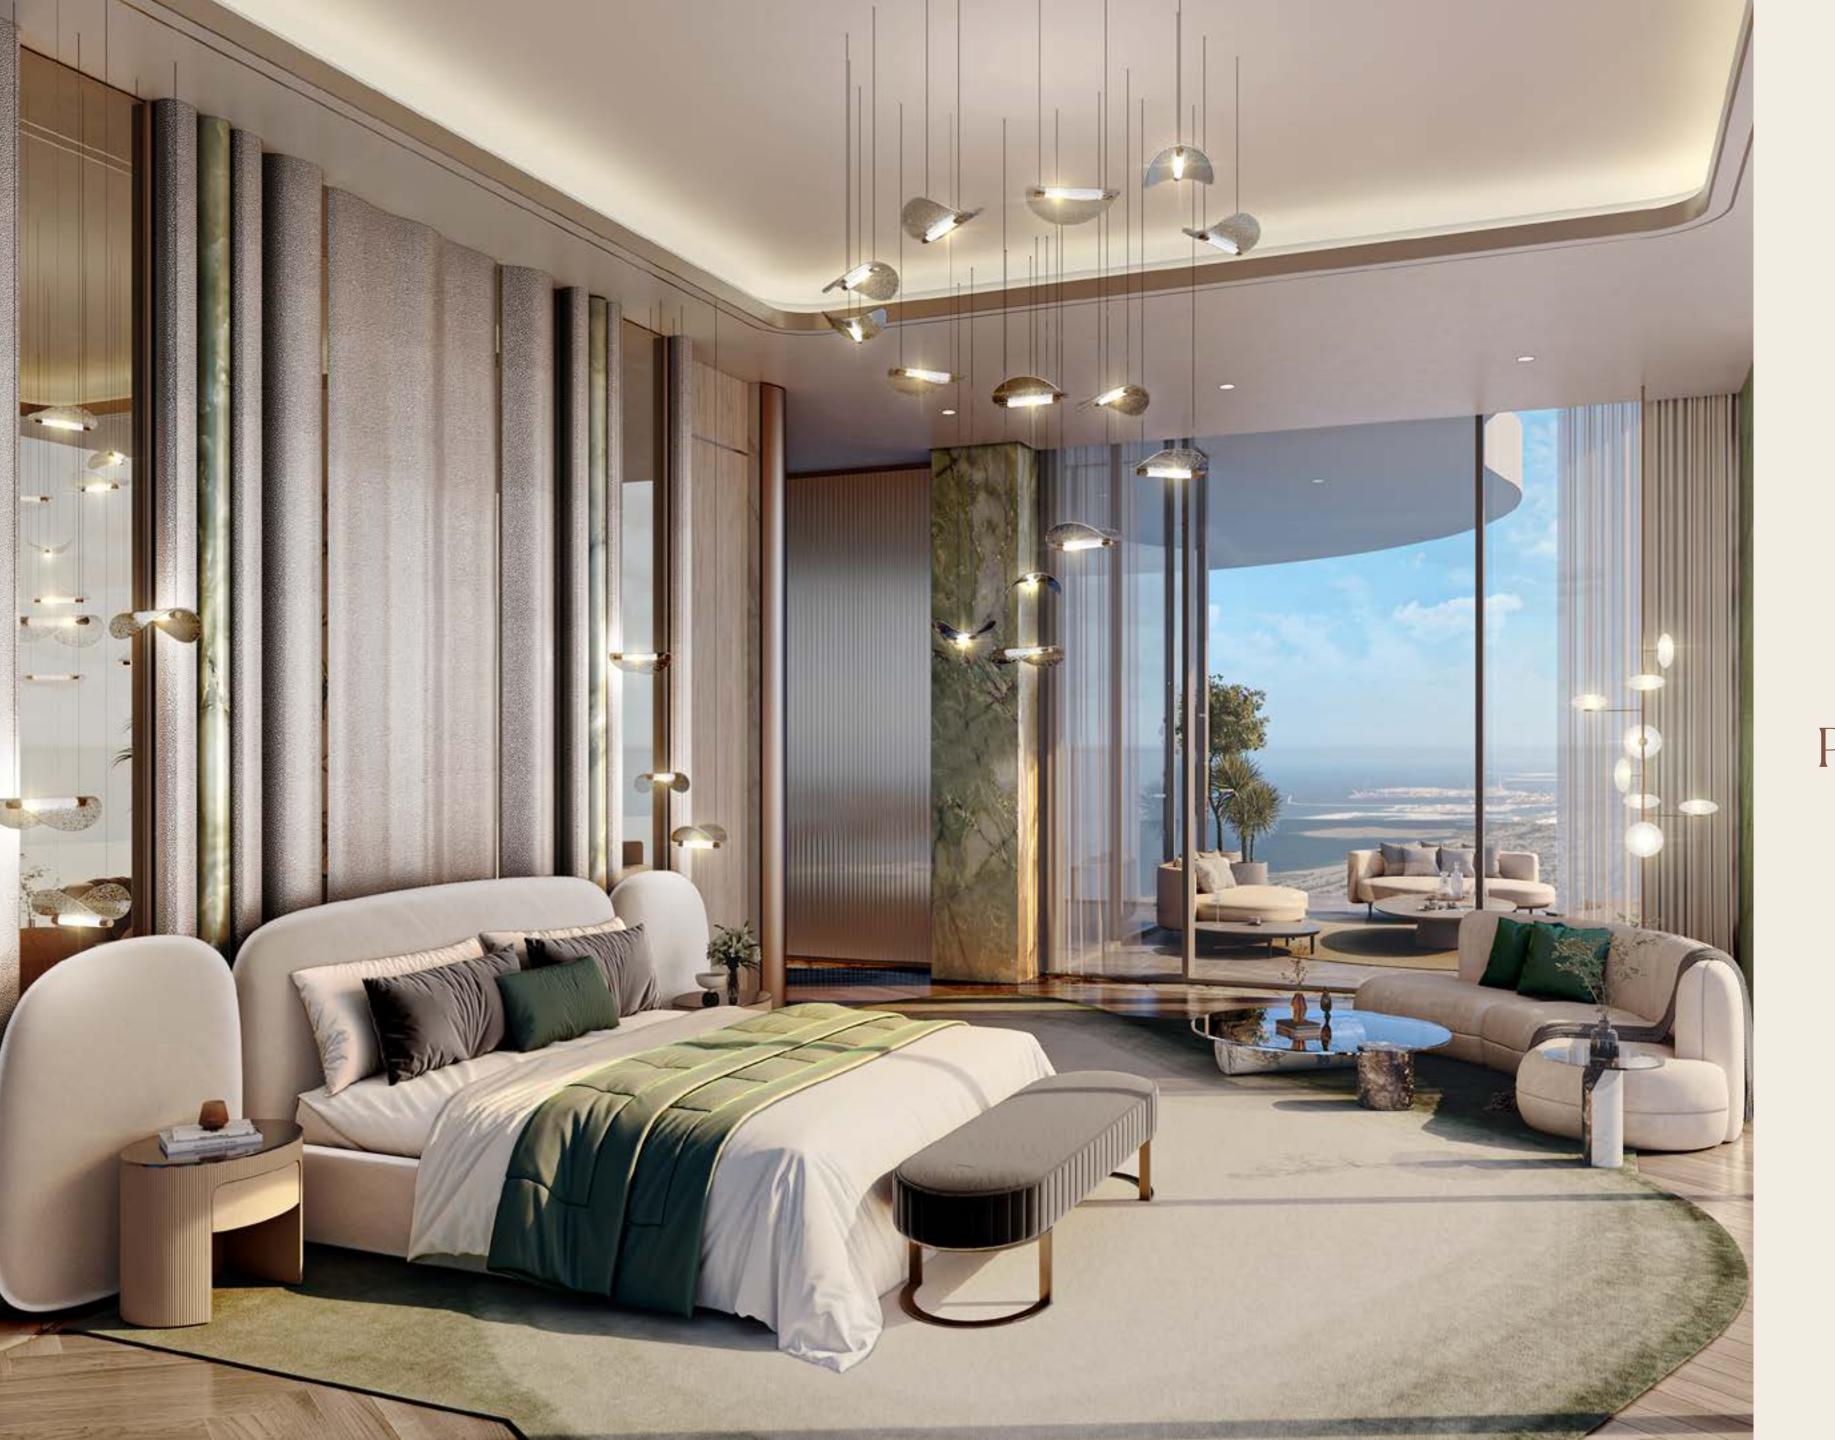

#### MASTER BEDROOM

- 1. Alpinus Marble Flooring
- 2. Herringbone Parquet Flooring
- 3. Bronze Metal Detailing
- 4. Shagreen Leather Headboard Wall
- 5. Green Onyx Wall
- 6. Flutted Glass Wall
- 7. Timber Veneer Doors
- 8. Suede Effect Wallpaper not visible on render
- 9. Tinted Bonze Mirror Headboard Wall
- 10. Paolo Castelli Vao Bed
- 11. Soul Turi Armchair
- 12.Rugiano Vogue Night Table
- 13.Mami Floor Lamp
- 14.Tavlino Verre Table
- 15.Paolo Castelli Manta Suspended Lighting